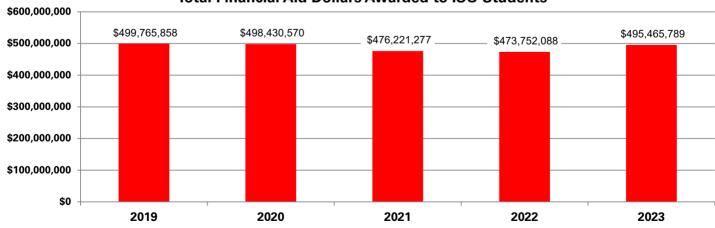

## **Student Financial Aid Programs**

Academic Year Awards by Type

|                                                   | 2021-2022           |               |                  | 2022-2023           |               |                  |
|---------------------------------------------------|---------------------|---------------|------------------|---------------------|---------------|------------------|
| STUDENT AID PROGRAM                               | NUMBER<br>OF AWARDS | AMOUNT        | AVERAGE<br>AWARD | NUMBER<br>OF AWARDS | AMOUNT        | AVERAGE<br>AWARD |
| Scholarships                                      | 48,544              | \$180,932,937 | \$3,727          | 49,245              | \$193,109,324 | \$3,921          |
| Institutional Need Based Scholarships             | 16,578              | \$62,442,512  | \$3,766          | 15,743              | \$64,675,591  | \$4,108          |
| Institutional Academic and Talent Scholarships    | 13,742              | \$69,651,364  | \$5,068          | 13,666              | \$74,847,568  | \$5,476          |
| Federal Graduate Fellowships and Assistantships   | 1,239               | \$8,164,572   | \$6,589          | 1,195               | \$8,181,785   | \$6,846          |
| Corporate/Private Scholarships                    | 16,838              | \$40,015,750  | \$2,376          | 18,514              | \$44,866,936  | \$2,423          |
| Robert D. Blue Scholarship                        | 0                   | \$0           | \$0              | 0                   | \$0           | \$0              |
| Bureau of Indian Affairs                          | 11                  | \$60,083      | \$5,462          | 3                   | \$9,793       | \$3,264          |
| All Iowa Opportunity Scholarships                 | 136                 | \$598,656     | \$4,401          | 124                 | \$527,651     | \$4,255          |
| Grants                                            | 10,912              | \$40,444,848  | \$3,706          | 10,773              | \$41,005,909  | \$3,806          |
| Federal Pell Grant                                | 5,156               | \$23,836,914  | \$4,623          | 4,891               | \$23,944,134  | \$4,895          |
| Other Federal Grant/Scholarship Programs          | 1,074               | \$6,184,730   | \$5,758          | 1,044               | \$6,231,054   | \$5,968          |
| Federal Supplemental Education Opportunity Grant  | 3,565               | \$1,208,748   | \$339            | 3,666               | \$1,197,104   | \$326            |
| IMAGES Grant                                      | 506                 | \$4,482,487   | \$8,858          | 491                 | \$4,487,521   | \$9,139          |
| Vocational Rehabilitation                         | 119                 | \$464,921     | \$3,906          | 115                 | \$490,368     | \$4,264          |
| Commission for the Blind                          | 9                   | \$135,398     | \$15,044         | 10                  | \$142,216     | \$14,221         |
| Reserve Officer Training Corp (ROTC)              | 89                  | \$1,691,392   | \$19,004         | 81                  | \$1,554,331   | \$19,189         |
| Other State Grants                                | 32                  | \$120,494     | \$3,765          | 72                  | \$186,320     | \$2,587          |
| National Guard Tuition Aid Program                | 283                 | \$2,040,145   | \$7,208          | 313                 | \$2,475,577   | \$7,909          |
| Federal Teach Grant                               | 79                  | \$279,619     | \$3,539          | 90                  | \$297,284     | \$3,303          |
| Loans                                             | 24,054              | \$165,844,097 | \$6,894          | 23,764              | \$173,478,630 | \$7,300          |
| Institutional Loans                               | 77                  | \$184,562     | \$2,396          | 91                  | \$265,966     | \$2,922          |
| Federal Health Professions                        | 155                 | \$1,003,638   | \$6,475          | 150                 | \$1,862,600   | \$12,417         |
| Federal Loans for Disadvantaged Students          | 34                  | \$33,500      | \$985            | 24                  | \$24,000      | \$1,000          |
| Direct Loans                                      | 21,179              | \$131,162,701 | \$6,193          | 20,672              | \$133,258,616 | \$6,446          |
| Private Loans                                     | 2,609               | \$33,459,696  | \$12,824         | 2,827               | \$38,067,448  | \$13,465         |
| Employment                                        | 12,686              | \$86,530,206  | \$6,820          | 13,813              | \$87,871,926  | \$6,361          |
| Federal Graduate Fellowships and Assistantships   | 1,135               | \$16,655,020  | \$14,674         | 1,263               | \$17,761,632  | \$14,063         |
| Federal Work Study                                | 1,044               | \$1,787,044   | \$1,711          | 1,028               | \$1,832,639   | \$1,782          |
| ISU Graduate Teaching and Research Assistantships | 2,307               | \$42,072,692  | \$18,236         | 2,484               | \$41,017,674  | \$16,512         |
| ISU Employment                                    | 8,200               | \$26,015,450  | \$3,172          | 9,038               | \$27,259,981  | \$3,016          |
| TOTAL                                             | 96,196              | \$473,752,088 | \$4,924          | 97,595              | \$495,465,789 | \$5,076          |

## Total Financial Aid Dollars Awarded to ISU Students

Office of Institutional Research (Source: Office of Student Financial Aid) Last Updated: 1/24/2024