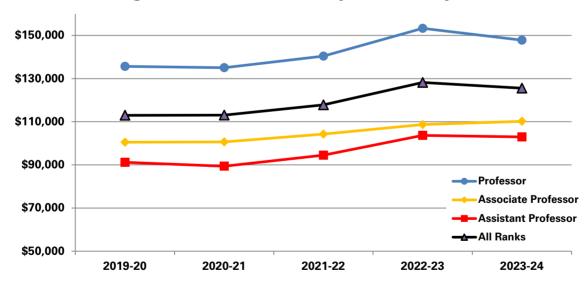

## Tenure-Track Faculty Salaries: Average by Rank<sup>1</sup>

Based on Headcount for October Payroll

| TOTAL UNIVERSITY                       | 2019-2020 | 2020-2021 | 2021-2022 | 2022-2023 | 2023-2024 |
|----------------------------------------|-----------|-----------|-----------|-----------|-----------|
| Nine-Month <sup>2</sup>                |           |           |           |           |           |
| Professor                              | \$138,317 | \$138,623 | \$142,191 | \$148,787 | \$149,674 |
| Associate Professor                    | \$100,287 | \$100,103 | \$103,606 | \$107,420 | \$110,031 |
| Assistant Professor                    | \$90,873  | \$89,185  | \$94,536  | \$104,006 | \$103,178 |
| Nine-Month Rank Total                  | \$112,538 | \$112,917 | \$117,308 | \$124,010 | \$125,343 |
| Twelve-Month <sup>2</sup>              |           |           |           |           |           |
| Professor                              | \$157,074 | \$161,062 | \$163,028 | \$169,201 | \$171,352 |
| Associate Professor                    | \$126,157 | \$128,558 | \$134,580 | \$135,494 | \$136,580 |
| Assistant Professor                    | \$115,101 | \$111,336 | \$115,404 | \$124,067 | \$124,206 |
| Twelve-Month Rank Total                | \$142,529 | \$146,078 | \$147,629 | \$153,560 | \$154,858 |
| Nine-Month & Twelve-Month <sup>3</sup> |           |           |           |           |           |
| Professor                              | \$135,651 | \$135,043 | \$140,403 | \$146,737 | \$147,795 |
| Associate Professor                    | \$100,503 | \$100,655 | \$104,298 | \$107,750 | \$110,191 |
| Assistant Professor                    | \$91,162  | \$89,382  | \$94,521  | \$103,676 | \$102,953 |
| Ranked Tenure-Track Faculty Total      | \$112,968 | \$113,062 | \$117,838 | \$124,251 | \$125,546 |

## **Average Tenure-Track Faculty Salaries by Rank**

Note: salaries are 9-month full-time equivalent salaries.

Office of Institutional Research (Data Source: e-Data Warehouse and Workday HCM & Finance) Last updated 2/15/2024