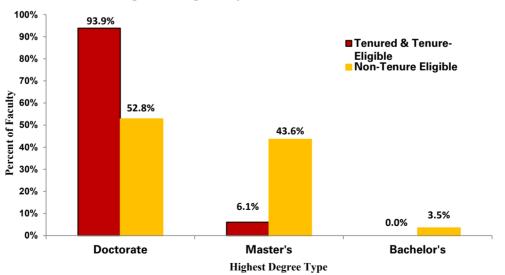

## Faculty by Highest Degree

October Payroll Headcount

|                                   | 2019   |       | 2020   |       | 2021   |       | 2022   |       | 2023   |       |
|-----------------------------------|--------|-------|--------|-------|--------|-------|--------|-------|--------|-------|
|                                   | NUMBER | %     |
| Tenured                           | 966    |       | 981    |       | 963    |       | 953    |       | 933    |       |
| Doctorate                         | 910    | 94.2% | 925    | 94.3% | 907    | 94.2% | 899    | 94.3% | 881    | 94.4% |
| Master's                          | 54     | 5.6%  | 55     | 5.6%  | 55     | 5.7%  | 54     | 5.7%  | 52     | 5.6%  |
| Professional                      | 0      | 0.0%  | 0      | 0.0%  | 0      | 0.0%  | 0      | 0.0%  | 0      | 0.0%  |
| Bachelor's                        | 1      | 0.1%  | 1      | 0.1%  | 1      | 0.1%  | 0      | 0.0%  | 0      | 0.0%  |
| Not Available                     | 1      | 0.1%  | 0      | 0.0%  | 0      | 0.0%  | 0      | 0.0%  | 0      | 0.0%  |
| Tenure Eligible                   | 343    |       | 298    |       | 256    |       | 223    |       | 207    |       |
| Doctorate                         | 320    | 93.3% | 281    | 94.3% | 238    | 93.0% | 212    | 95.1% | 189    | 91.3% |
| Master's                          | 21     | 6.1%  | 17     | 5.7%  | 18     | 7.0%  | 11     | 4.9%  | 17     | 8.2%  |
| Professional                      | 0      | 0.0%  | 0      | 0.0%  | 0      | 0.0%  | 0      | 0.0%  | 0      | 0.0%  |
| Bachelor's                        | 0      | 0.0%  | 0      | 0.0%  | 0      | 0.0%  | 0      | 0.0%  | 0      | 0.0%  |
| Not Available                     | 2      | 0.6%  | 0      | 0.0%  | 0      | 0.0%  | 0      | 0.0%  | 1      | 0.5%  |
| Total Tenured and Tenure Eligible | 1,309  |       | 1,279  |       | 1,219  |       | 1,176  |       | 1,140  |       |
| Doctorate                         | 1,230  | 94.0% | 1,206  | 94.3% | 1,145  | 93.9% | 1,111  | 94.5% | 1,070  | 93.9% |
| Master's                          | 75     | 5.7%  | 72     | 5.6%  | 73     | 6.0%  | 65     | 5.5%  | 69     | 6.1%  |
| Professional                      | 0      | 0.0%  | 0      | 0.0%  | 0      | 0.0%  | 0      | 0.0%  | 0      | 0.0%  |
| Bachelor's                        | 1      | 0.1%  | 1      | 0.1%  | 1      | 0.1%  | 0      | 0.0%  | 0      | 0.0%  |
| Not Available                     | 3      | 0.2%  | 0      | 0.0%  | 0      | 0.0%  | 0      | 0.0%  | 1      | 0.1%  |
| Гегт (Non-Tenure Eligible)        | 601    |       | 579    |       | 580    |       | 573    |       | 606    |       |
| Doctorate                         | 302    | 50.2% | 320    | 55.3% | 323    | 55.7% | 302    | 52.7% | 320    | 52.8% |
| Master's                          | 266    | 44.3% | 245    | 42.3% | 237    | 40.9% | 249    | 43.5% | 264    | 43.6% |
| Professional                      | 0      | 0.0%  | 0      | 0.0%  | 0      | 0.0%  | 0      | 0.0%  | 0      | 0.0%  |
| Bachelor's                        | 15     | 2.5%  | 14     | 2.4%  | 19     | 3.3%  | 21     | 3.7%  | 21     | 3.5%  |
| Not Available                     | 18     | 3.0%  | 0      | 0.0%  | 1      | 0.2%  | 1      | 0.2%  | 1      | 0.2%  |
| Total Faculty                     | 1,910  |       | 1,858  |       | 1,799  |       | 1,749  |       | 1,746  |       |
| Doctorate                         | 1,532  | 80.2% | 1,526  | 82.1% | 1,468  | 81.6% | 1,413  | 80.8% | 1,390  | 79.6% |
| Master's                          | 341    | 17.9% | 317    | 17.1% | 310    | 17.2% | 314    | 18.0% | 333    | 19.1% |
| Professional                      | 0      | 0.0%  | 0      | 0.0%  | 0      | 0.0%  | 0      | 0.0%  | 0      | 0.0%  |
| Bachelor's                        | 16     | 0.8%  | 15     | 0.8%  | 20     | 1.1%  | 21     | 1.2%  | 21     | 1.2%  |
| Not Available                     | 21     | 1.1%  | 0      | 0.0%  | 1      | 0.1%  | 1      | 0.1%  | 2      | 0.1%  |

## Highest Degree by Tenure Status, 2023

Office of Institutional Research (Data Source: Workday and e-Data Warehouse) Last Updated: 12/4/2023