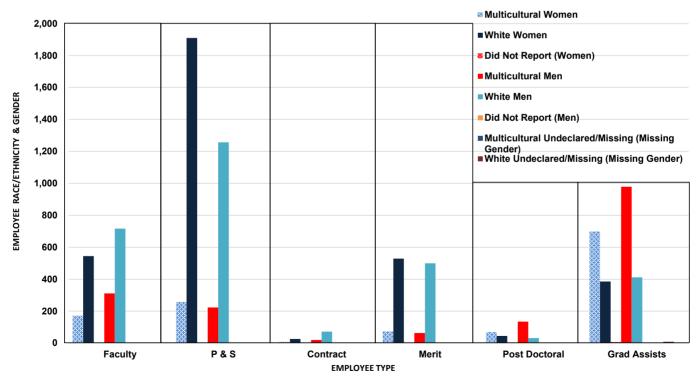

## Employee Race/Ethnicity & Gender by Employment Type, 2023

October Payroll Headcount and Percent

| GENDER                                                               | Faculty &<br>Acad./Admin.<br>with Rank <sup>1</sup> | Professional<br>& Scientific | Contract      | Merit             | Post<br>Doctoral | Graduate<br>Assistants | Total                |
|----------------------------------------------------------------------|-----------------------------------------------------|------------------------------|---------------|-------------------|------------------|------------------------|----------------------|
| WOMEN                                                                | 717                                                 | 2,168                        | 34            | 604               | 114              | 1,092                  | 4,729                |
| Multicultural <sup>2</sup><br>White<br>Did not report Race/Ethnicity | 172<br>545<br>0                                     | 258<br>1,910<br>0            | 8<br>26<br>0  | 74<br>529<br>1    | 69<br>45<br>0    | 699<br>386<br>7        | 1,280<br>3,441<br>8  |
| MEN                                                                  | 1,028                                               | 1,481                        | 92            | 563               | 167              | 1,394                  | 4,725                |
| Multicultural <sup>2</sup><br>White<br>Did not report Race/Ethnicity | 311<br>717<br>0                                     | 223<br>1,257<br>1            | 20<br>72<br>0 | 63<br>500<br>0    | 135<br>32<br>0   | 979<br>412<br>3        | 1,731<br>2,990<br>4  |
| OTHER or UNDECLARED GENDER <sup>3</sup>                              | 1                                                   | 4                            | 0             | 2                 | 0                | 16                     | 23                   |
| Multicultural <sup>2</sup>                                           | 0                                                   | 1                            | 0             | 1                 | 0                | 3                      | 5                    |
| White                                                                | 1                                                   | 3                            | 0             | 1                 | 0                | 9                      | 14                   |
| Did not report Race/Ethnicity                                        | 0                                                   | 0                            | 0             | 0                 | 0                | 4                      | 4                    |
| GENDER TOTAL                                                         | 1,746                                               | 3,653                        | 126           | 1,169             | 281              | 2,502                  | 9,477                |
| Multicultural <sup>2</sup><br>White<br>Did not report Race/Ethnicity | 483<br>1,263<br>0                                   | 482<br>3,170<br>1            | 28<br>98<br>0 | 138<br>1,030<br>1 | 204<br>77<br>0   | 1,681<br>807<br>14     | 3,016<br>6,445<br>16 |
| GRAND TOTAL                                                          | 1,746                                               | 3,653                        | 126           | 1,169             | 281              | 2,502                  | 9,477                |

<sup>1</sup> Faculty without rank are Visiting Scientists.

<sup>2</sup> Multicultural includes all non-white races and ethnicities and international employees.

<sup>3</sup> Other or Undeclared are employees who either did not report a binary gender, or the data field was blank.

## Employee by Race/ Ethnicity, Gender, & Employment Type, 2023

Office of Institutional Research (Data Source: Workday HCM and Finance) Last Updated 12/15/2023