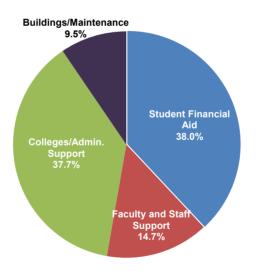

| By Donor Sourc | e 2022-2023 |        | By Donor Designation 2022-2 | 023     |        |
|----------------|-------------|--------|-----------------------------|---------|--------|
| Individuals    | 111,464     | 81.0%  | Student Financial Aid       | 52,337  | 38.0%  |
| Corporations   | 15,760      | 11.4%  | Faculty and Staff Support   | 20,285  | 14.7%  |
| Foundations    | 10,430      | 7.6%   | Colleges/Admin. Support     | 51,939  | 37.7%  |
|                |             |        | Buildings/Maintenance       | 13,093  | 9.5%   |
| Total          | 137,654     | 100.0% | Total                       | 137,654 | 100.0% |

## Donor Designation for Gifts 2022-2023

Office of Institutional Research (Source: ISU Foundation) Last Updated: 3/1/2024