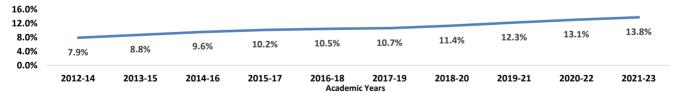

## Percent Total Multicultural, Three-Year Rolling Average

<sup>1</sup> Beginning in 2009-2010, the ethnic group 'Asian or Pacific Islander' was split into two groups, the group 'Two or More Races' was added and the names of several ethnic groups were revised. 'Hispanic or Latino' includes students that may have been previously counted in other groups.