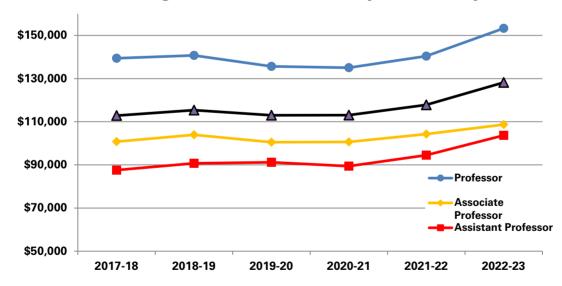

## **Average Tenure-Track Faculty Salaries by Rank**

Note: salaries are 9-month full-time equivalent salaries.

Office of Institutional Research (Data Source: e-Data Warehouse and Workday HCM & Finance) Last updated 1/4/2023

## Tenure-Track Faculty Salaries: Average by Rank<sup>1</sup>

Based on Headcount for October Payroll

| TOTAL UNIVERSITY                       | 2018-2019 | 2019-2020 | 2020-2021 | 2021-2022 | 2022-2023 |
|----------------------------------------|-----------|-----------|-----------|-----------|-----------|
| Nine-Month <sup>2</sup>                |           |           |           |           |           |
| Professor                              | \$136,541 | \$138,317 | \$138,623 | \$142,191 | \$148,787 |
| Associate Professor                    | \$100,952 | \$100,287 | \$100,103 | \$103,606 | \$107,420 |
| Assistant Professor                    | \$88,049  | \$90,873  | \$89,185  | \$94,536  | \$104,006 |
| Nine-Month Rank Total                  | \$110,234 | \$112,538 | \$112,917 | \$117,308 | \$124,010 |
| Twelve-Month <sup>2</sup>              |           |           |           |           |           |
| Professor                              | \$153,029 | \$157,074 | \$161,062 | \$163,028 | \$169,201 |
| Associate Professor                    | \$129,182 | \$126,157 | \$128,558 | \$134,580 | \$135,494 |
| Assistant Professor                    | \$110,015 | \$115,101 | \$111,336 | \$115,404 | \$124,067 |
| Twelve-Month Rank Total                | \$140,002 | \$142,529 | \$146,078 | \$147,629 | \$153,560 |
| Nine-Month & Twelve-Month <sup>3</sup> |           |           |           |           |           |
| Professor                              | \$140,779 | \$135,651 | \$135,043 | \$140,403 | \$146,737 |
| Associate Professor                    | \$103,913 | \$100,503 | \$100,655 | \$104,298 | \$107,750 |
| Assistant Professor                    | \$90,733  | \$91,162  | \$89,382  | \$94,521  | \$103,676 |
| Ranked Tenure-Track Faculty Total      | \$115,352 | \$112,968 | \$113,062 | \$117,838 | \$124,251 |