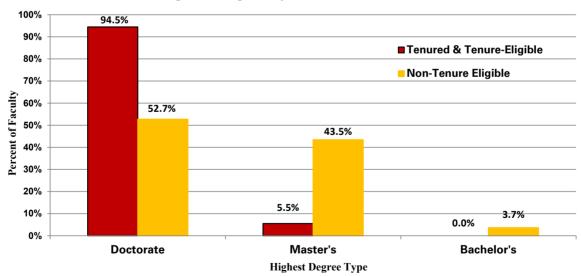

## **Faculty by Highest Degree**

October Payroll Headcount

|                                          | 2018 <sup>1</sup> |       | 2019   |       | 2020   |       | 2021   |       | 2022   |       |
|------------------------------------------|-------------------|-------|--------|-------|--------|-------|--------|-------|--------|-------|
|                                          | NUMBER            | %     | NUMBER | %     | NUMBER | %     | NUMBER | %     | NUMBER | %     |
| Tenured                                  | 986               |       | 966    |       | 981    |       | 963    |       | 953    |       |
| Doctorate                                | 926               | 93.9% | 910    | 94.2% | 925    | 94.3% | 907    | 94.2% | 899    | 94.3% |
| Master's                                 | 58                | 5.9%  | 54     | 5.6%  | 55     | 5.6%  | 55     | 5.7%  | 54     | 5.7%  |
| Professional                             | 0                 | 0.0%  | 0      | 0.0%  | 0      | 0.0%  | 0      | 0.0%  | 0      | 0.0%  |
| Bachelor's                               | 2                 | 0.2%  | 1      | 0.1%  | 1      | 0.1%  | 1      | 0.1%  | 0      | 0.0%  |
| Not Available                            | 0                 | 0.0%  | 1      | 0.1%  | 0      | 0.0%  | 0      | 0.0%  | 0      | 0.0%  |
| Tenure Eligible                          | 369               |       | 343    |       | 298    |       | 256    |       | 223    |       |
| Doctorate                                | 338               | 91.6% | 320    | 93.3% | 281    | 94.3% | 238    | 93.0% | 212    | 95.1% |
| Master's                                 | 30                | 8.1%  | 21     | 6.1%  | 17     | 5.7%  | 18     | 7.0%  | 11     | 4.9%  |
| Professional                             | 0                 | 0.0%  | 0      | 0.0%  | 0      | 0.0%  | 0      | 0.0%  | 0      | 0.0%  |
| Bachelor's                               | 1                 | 0.3%  | 0      | 0.0%  | 0      | 0.0%  | 0      | 0.0%  | 0      | 0.0%  |
| Not Available                            | 0                 | 0.0%  | 2      | 0.6%  | 0      | 0.0%  | 0      | 0.0%  | 0      | 0.0%  |
| <b>Total Tenured and Tenure Eligible</b> | 1,355             |       | 1,309  |       | 1,279  |       | 1,219  |       | 1,176  |       |
| Doctorate                                | 1,264             | 93.3% | 1,230  | 94.0% | 1,206  | 94.3% | 1,145  | 93.9% | 1,111  | 94.5% |
| Master's                                 | 88                | 6.5%  | 75     | 5.7%  | 72     | 5.6%  | 73     | 6.0%  | 65     | 5.5%  |
| Professional                             | 0                 | 0.0%  | 0      | 0.0%  | 0      | 0.0%  | 0      | 0.0%  | 0      | 0.0%  |
| Bachelor's                               | 3                 | 0.2%  | 1      | 0.1%  | 1      | 0.1%  | 1      | 0.1%  | 0      | 0.0%  |
| Not Available                            | 0                 | 0.0%  | 3      | 0.2%  | 0      | 0.0%  | 0      | 0.0%  | 0      | 0.0%  |
| Геrm (Non-Tenure Eligible)               | 578               |       | 601    |       | 579    |       | 580    |       | 573    |       |
| Doctorate                                | 291               | 50.3% | 302    | 50.2% | 320    | 55.3% | 323    | 55.7% | 302    | 52.7% |
| Master's                                 | 272               | 47.1% | 266    | 44.3% | 245    | 42.3% | 237    | 40.9% | 249    | 43.5% |
| Professional                             | 0                 | 0.0%  | 0      | 0.0%  | 0      | 0.0%  | 0      | 0.0%  | 0      | 0.0%  |
| Bachelor's                               | 15                | 2.6%  | 15     | 2.5%  | 14     | 2.4%  | 19     | 3.3%  | 21     | 3.7%  |
| Not Available                            | 0                 | 0.0%  | 18     | 3.0%  | 0      | 0.0%  | 1      | 0.2%  | 1      | 0.2%  |
| Total Faculty                            | 1,933             |       | 1,910  |       | 1,858  |       | 1,799  |       | 1,749  |       |
| Doctorate                                | 1,555             | 80.4% | 1,532  | 80.2% | 1,526  | 82.1% | 1,468  | 81.6% | 1,413  | 80.8% |
| Master's                                 | 360               | 18.6% | 341    | 17.9% | 317    | 17.1% | 310    | 17.2% | 314    | 18.0% |
| Professional                             | 0                 | 0.0%  | 0      | 0.0%  | 0      | 0.0%  | 0      | 0.0%  | 0      | 0.0%  |
| Bachelor's                               | 18                | 0.9%  | 16     | 0.8%  | 15     | 0.8%  | 20     | 1.1%  | 21     | 1.2%  |
| Not Available                            | 0                 | 0.0%  | 21     | 1.1%  | 0      | 0.0%  | 1      | 0.1%  | 1      | 0.1%  |

## **Highest Degree by Tenure Status, 2022**

Office of Institutional Research (Data Source: Workday and e-Data Warehouse) Last Updated: 12/29/2022