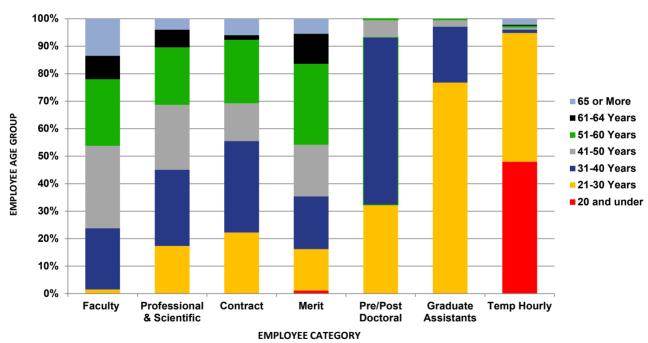

## Employee Age by Classification and Headcount, 2022

October Payroll

| EMPLOYEE CLASSIFICATION <sup>1</sup>                      | 20 &<br>Under | 21-30<br>Years | 31-40<br>Years | 41-50<br>Years | 51-60<br>Years | 61-64<br>Years | 65 or<br>More | Did not<br>Report | Total  |
|-----------------------------------------------------------|---------------|----------------|----------------|----------------|----------------|----------------|---------------|-------------------|--------|
| Faculty                                                   | 0             | 26             | 391            | 523            | 424            | 149            | 236           | 0                 | 1,749  |
| Academic/Administrative without Faculty Rank <sup>2</sup> | 0             | 0              | 0              | 0              | 0              | 0              | 0             | 0                 | 0      |
| Professional and Scientific                               | 1             | 603            | 965            | 823            | 729            | 225            | 139           | 0                 | 3,485  |
| Contract                                                  | 0             | 26             | 39             | 16             | 27             | 2              | 7             | 0                 | 117    |
| Merit                                                     | 13            | 174            | 221            | 217            | 340            | 126            | 63            | 0                 | 1,154  |
| Pre/Post Doctoral                                         | 0             | 91             | 172            | 18             | 1              | 0              | 0             | 0                 | 282    |
| Graduate Assistants                                       | 3             | 1,884          | 501            | 55             | 15             | 0              | 0             | 0                 | 2,458  |
| Temp Hourly (Student & Non-student)                       | 3,061         | 2,985          | 82             | 44             | 45             | 24             | 138           | 0                 | 6,379  |
| All Employees                                             | 3,078         | 5,789          | 2,371          | 1,696          | 1,581          | 526            | 583           | 0                 | 15,624 |

## Percent of Employee Category by Age Group, 2022

Office of Institutional Research (Data Source: Workday HCM and Finance) Last Updated 12/7/2022

<sup>&</sup>lt;sup>2</sup>These employees are visiting scientists.