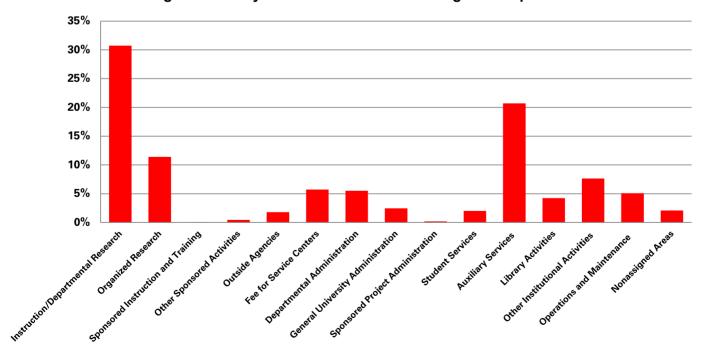

## **Building Facilities by Function and Inventory of Land**

| BUILDING FACILITIES                                                                                                            | -NET ASSIGNABLE SQUARE FEET- |         |
|--------------------------------------------------------------------------------------------------------------------------------|------------------------------|---------|
| BY FUNCTION (FALL 2022)                                                                                                        | NUMBER                       | PERCENT |
| Instruction/Departmental Research                                                                                              | 1,831,442                    | 30.74%  |
| Organized Research                                                                                                             | 679,573                      | 11.40%  |
| Sponsored Instruction and Training                                                                                             | 1,347                        | 0.02%   |
| Other Sponsored Activities and<br>Public Service/Extension                                                                     | 26,174                       | 0.44%   |
| Outside Agencies                                                                                                               | 106,832                      | 1.79%   |
| Fee for Service Centers                                                                                                        | 340,576                      | 5.72%   |
| Departmental Administration                                                                                                    | 328,517                      | 5.51%   |
| General University Administration                                                                                              | 145,819                      | 2.45%   |
| Sponsored Project Administration                                                                                               | 11,632                       | 0.20%   |
| Student Services                                                                                                               | 119,318                      | 2.00%   |
| Auxiliary Services (includes ISU Center, Printing, etc.; excludes Residence Halls <sup>1</sup> except for computer classrooms) | 1,233,197                    | 20.70%  |
| Library Activities                                                                                                             | 252,411                      | 4.24%   |
| Other Institutional Activities<br>(includes Veterinary Diagnostic<br>Laboratory, Farm House Museum,<br>Soil Testing, etc.)     | 455,158                      | 7.64%   |
| Operations and Maintenance<br>(excludes circulation, mechanical,<br>custodial, restrooms, and unusable sp                      |                              | 5.09%   |
| Non-Assigned Areas                                                                                                             | 123,438                      | 2.07%   |
| <b>Building Facilities Total</b>                                                                                               | 5,958,672                    | 100.00% |

## **Building Facilities by Function & Percent of Assignable Square Feet**

Office of Institutional Research (Source: Facilities Planning and Management, Controller's Office) Last Updated 6/26/2023

<sup>&</sup>lt;sup>1</sup>Residence Halls, not included above, total 3,617,283 gross square feet.