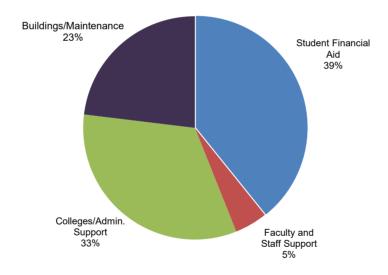

| By Donor Source 2021-2022 |         |        | By Donor Designation 2021-2022 |         |        |  |  |
|---------------------------|---------|--------|--------------------------------|---------|--------|--|--|
| Individuals               | 185,911 | 80.9%  | Student Financial Aid          | 90,111  | 39.2%  |  |  |
| Corporations              | 17,124  | 7.5%   | Faculty and Staff Support      | 10,913  | 4.7%   |  |  |
| Foundations               | 26,771  | 11.6%  | Colleges/Admin. Support        | 75,754  | 33.0%  |  |  |
|                           |         |        | Buildings/Maintenance          | 53,028  | 23.1%  |  |  |
| Total                     | 229,806 | 100.0% | Total                          | 229,806 | 100.0% |  |  |

## Donor Designation for Gifts 2021-2022

Office of Institutional Research (Source: ISU Foundation) Last Updated: 2/21/2023