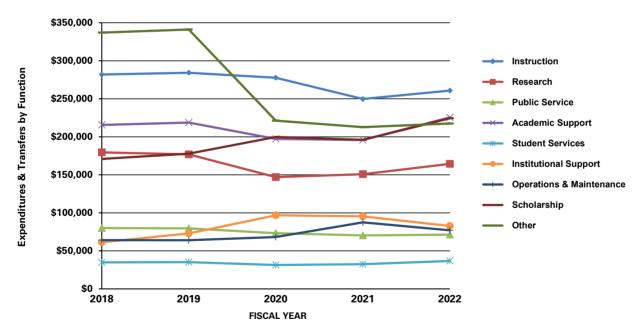

## **Expenditures and Transfers by Function (in thousands)**

Fiscal Year

| 2017-2018   |                                                                                               | 2018-2019                                                                                                                                       |                                                                                                                                                                                                                                                                                                                                                                                                                                                                           | 2019-2020 <sup>2</sup>                                                                                                                                                                                                                                                                                                                                                                                                                                                                                                                                                                                        |                                                                                                                                                                                                                                                                                                                                                                                                                                                                                                                                                                                                                                                                                                                                                                             | 2020-2021                                                                                                                                                                                                                                                                                                                                                                                                                                                                                                                                                                                                                                                                                                                                                                                                                                                                                                       |                                                                                                                                                                                                                                                                                                                                                                                                                                                                                                                                                                                                                                                                                                                                                                                                                                                                                                                                                                                                                                                                               | 2021-2022                                                                                                                                                                                                                                                                                                                                                                                                                                                                                                                                                                                                                                                                                                                                                                                                                                                                                                                                                                                                                                                                                                                                                                                                                                                                                                                                                                                                                                                                                                                                                                                                                                                                                                                                                                                                                                                                                                                                                                                                                                                                                                                                                                                                                                                                                                                                                                                                                                                                                          |                                                                                                                                                                                                                                                                                                                                                                                                                                                                                                                                                                                                                                                                                                                                                                                                                                                                                                                                                                                                                                                                                                                                                                                                                                                                      |
|-------------|-----------------------------------------------------------------------------------------------|-------------------------------------------------------------------------------------------------------------------------------------------------|---------------------------------------------------------------------------------------------------------------------------------------------------------------------------------------------------------------------------------------------------------------------------------------------------------------------------------------------------------------------------------------------------------------------------------------------------------------------------|---------------------------------------------------------------------------------------------------------------------------------------------------------------------------------------------------------------------------------------------------------------------------------------------------------------------------------------------------------------------------------------------------------------------------------------------------------------------------------------------------------------------------------------------------------------------------------------------------------------|-----------------------------------------------------------------------------------------------------------------------------------------------------------------------------------------------------------------------------------------------------------------------------------------------------------------------------------------------------------------------------------------------------------------------------------------------------------------------------------------------------------------------------------------------------------------------------------------------------------------------------------------------------------------------------------------------------------------------------------------------------------------------------|-----------------------------------------------------------------------------------------------------------------------------------------------------------------------------------------------------------------------------------------------------------------------------------------------------------------------------------------------------------------------------------------------------------------------------------------------------------------------------------------------------------------------------------------------------------------------------------------------------------------------------------------------------------------------------------------------------------------------------------------------------------------------------------------------------------------------------------------------------------------------------------------------------------------|-------------------------------------------------------------------------------------------------------------------------------------------------------------------------------------------------------------------------------------------------------------------------------------------------------------------------------------------------------------------------------------------------------------------------------------------------------------------------------------------------------------------------------------------------------------------------------------------------------------------------------------------------------------------------------------------------------------------------------------------------------------------------------------------------------------------------------------------------------------------------------------------------------------------------------------------------------------------------------------------------------------------------------------------------------------------------------|----------------------------------------------------------------------------------------------------------------------------------------------------------------------------------------------------------------------------------------------------------------------------------------------------------------------------------------------------------------------------------------------------------------------------------------------------------------------------------------------------------------------------------------------------------------------------------------------------------------------------------------------------------------------------------------------------------------------------------------------------------------------------------------------------------------------------------------------------------------------------------------------------------------------------------------------------------------------------------------------------------------------------------------------------------------------------------------------------------------------------------------------------------------------------------------------------------------------------------------------------------------------------------------------------------------------------------------------------------------------------------------------------------------------------------------------------------------------------------------------------------------------------------------------------------------------------------------------------------------------------------------------------------------------------------------------------------------------------------------------------------------------------------------------------------------------------------------------------------------------------------------------------------------------------------------------------------------------------------------------------------------------------------------------------------------------------------------------------------------------------------------------------------------------------------------------------------------------------------------------------------------------------------------------------------------------------------------------------------------------------------------------------------------------------------------------------------------------------------------------------|----------------------------------------------------------------------------------------------------------------------------------------------------------------------------------------------------------------------------------------------------------------------------------------------------------------------------------------------------------------------------------------------------------------------------------------------------------------------------------------------------------------------------------------------------------------------------------------------------------------------------------------------------------------------------------------------------------------------------------------------------------------------------------------------------------------------------------------------------------------------------------------------------------------------------------------------------------------------------------------------------------------------------------------------------------------------------------------------------------------------------------------------------------------------------------------------------------------------------------------------------------------------|
| DOLLARS     | %                                                                                             | DOLLARS                                                                                                                                         | %                                                                                                                                                                                                                                                                                                                                                                                                                                                                         | DOLLARS                                                                                                                                                                                                                                                                                                                                                                                                                                                                                                                                                                                                       | %                                                                                                                                                                                                                                                                                                                                                                                                                                                                                                                                                                                                                                                                                                                                                                           | DOLLARS                                                                                                                                                                                                                                                                                                                                                                                                                                                                                                                                                                                                                                                                                                                                                                                                                                                                                                         | %                                                                                                                                                                                                                                                                                                                                                                                                                                                                                                                                                                                                                                                                                                                                                                                                                                                                                                                                                                                                                                                                             | DOLLARS                                                                                                                                                                                                                                                                                                                                                                                                                                                                                                                                                                                                                                                                                                                                                                                                                                                                                                                                                                                                                                                                                                                                                                                                                                                                                                                                                                                                                                                                                                                                                                                                                                                                                                                                                                                                                                                                                                                                                                                                                                                                                                                                                                                                                                                                                                                                                                                                                                                                                            | %                                                                                                                                                                                                                                                                                                                                                                                                                                                                                                                                                                                                                                                                                                                                                                                                                                                                                                                                                                                                                                                                                                                                                                                                                                                                    |
|             |                                                                                               |                                                                                                                                                 |                                                                                                                                                                                                                                                                                                                                                                                                                                                                           |                                                                                                                                                                                                                                                                                                                                                                                                                                                                                                                                                                                                               |                                                                                                                                                                                                                                                                                                                                                                                                                                                                                                                                                                                                                                                                                                                                                                             |                                                                                                                                                                                                                                                                                                                                                                                                                                                                                                                                                                                                                                                                                                                                                                                                                                                                                                                 |                                                                                                                                                                                                                                                                                                                                                                                                                                                                                                                                                                                                                                                                                                                                                                                                                                                                                                                                                                                                                                                                               |                                                                                                                                                                                                                                                                                                                                                                                                                                                                                                                                                                                                                                                                                                                                                                                                                                                                                                                                                                                                                                                                                                                                                                                                                                                                                                                                                                                                                                                                                                                                                                                                                                                                                                                                                                                                                                                                                                                                                                                                                                                                                                                                                                                                                                                                                                                                                                                                                                                                                                    |                                                                                                                                                                                                                                                                                                                                                                                                                                                                                                                                                                                                                                                                                                                                                                                                                                                                                                                                                                                                                                                                                                                                                                                                                                                                      |
| \$281,901   | 19.8%                                                                                         | \$284,225                                                                                                                                       | 19.6%                                                                                                                                                                                                                                                                                                                                                                                                                                                                     | \$277,672                                                                                                                                                                                                                                                                                                                                                                                                                                                                                                                                                                                                     | 21.2%                                                                                                                                                                                                                                                                                                                                                                                                                                                                                                                                                                                                                                                                                                                                                                       | \$249,774                                                                                                                                                                                                                                                                                                                                                                                                                                                                                                                                                                                                                                                                                                                                                                                                                                                                                                       | 19.3%                                                                                                                                                                                                                                                                                                                                                                                                                                                                                                                                                                                                                                                                                                                                                                                                                                                                                                                                                                                                                                                                         | \$260,761                                                                                                                                                                                                                                                                                                                                                                                                                                                                                                                                                                                                                                                                                                                                                                                                                                                                                                                                                                                                                                                                                                                                                                                                                                                                                                                                                                                                                                                                                                                                                                                                                                                                                                                                                                                                                                                                                                                                                                                                                                                                                                                                                                                                                                                                                                                                                                                                                                                                                          | 19.2%                                                                                                                                                                                                                                                                                                                                                                                                                                                                                                                                                                                                                                                                                                                                                                                                                                                                                                                                                                                                                                                                                                                                                                                                                                                                |
| 179,547     | 12.6%                                                                                         | 176,924                                                                                                                                         | 12.2%                                                                                                                                                                                                                                                                                                                                                                                                                                                                     | 147,031                                                                                                                                                                                                                                                                                                                                                                                                                                                                                                                                                                                                       | 11.2%                                                                                                                                                                                                                                                                                                                                                                                                                                                                                                                                                                                                                                                                                                                                                                       | 150,892                                                                                                                                                                                                                                                                                                                                                                                                                                                                                                                                                                                                                                                                                                                                                                                                                                                                                                         | 11.7%                                                                                                                                                                                                                                                                                                                                                                                                                                                                                                                                                                                                                                                                                                                                                                                                                                                                                                                                                                                                                                                                         | 164,348                                                                                                                                                                                                                                                                                                                                                                                                                                                                                                                                                                                                                                                                                                                                                                                                                                                                                                                                                                                                                                                                                                                                                                                                                                                                                                                                                                                                                                                                                                                                                                                                                                                                                                                                                                                                                                                                                                                                                                                                                                                                                                                                                                                                                                                                                                                                                                                                                                                                                            | 12.1%                                                                                                                                                                                                                                                                                                                                                                                                                                                                                                                                                                                                                                                                                                                                                                                                                                                                                                                                                                                                                                                                                                                                                                                                                                                                |
| 80,056      | 5.6%                                                                                          | 79,518                                                                                                                                          | 5.5%                                                                                                                                                                                                                                                                                                                                                                                                                                                                      | 73,248                                                                                                                                                                                                                                                                                                                                                                                                                                                                                                                                                                                                        | 5.6%                                                                                                                                                                                                                                                                                                                                                                                                                                                                                                                                                                                                                                                                                                                                                                        | 70,362                                                                                                                                                                                                                                                                                                                                                                                                                                                                                                                                                                                                                                                                                                                                                                                                                                                                                                          | 5.5%                                                                                                                                                                                                                                                                                                                                                                                                                                                                                                                                                                                                                                                                                                                                                                                                                                                                                                                                                                                                                                                                          | 71,358                                                                                                                                                                                                                                                                                                                                                                                                                                                                                                                                                                                                                                                                                                                                                                                                                                                                                                                                                                                                                                                                                                                                                                                                                                                                                                                                                                                                                                                                                                                                                                                                                                                                                                                                                                                                                                                                                                                                                                                                                                                                                                                                                                                                                                                                                                                                                                                                                                                                                             | 5.2%                                                                                                                                                                                                                                                                                                                                                                                                                                                                                                                                                                                                                                                                                                                                                                                                                                                                                                                                                                                                                                                                                                                                                                                                                                                                 |
| 215,610     | 15.1%                                                                                         | 218,697                                                                                                                                         | 15.1%                                                                                                                                                                                                                                                                                                                                                                                                                                                                     | 197,224                                                                                                                                                                                                                                                                                                                                                                                                                                                                                                                                                                                                       | 15.0%                                                                                                                                                                                                                                                                                                                                                                                                                                                                                                                                                                                                                                                                                                                                                                       | 195,785                                                                                                                                                                                                                                                                                                                                                                                                                                                                                                                                                                                                                                                                                                                                                                                                                                                                                                         | 15.2%                                                                                                                                                                                                                                                                                                                                                                                                                                                                                                                                                                                                                                                                                                                                                                                                                                                                                                                                                                                                                                                                         | 225,552                                                                                                                                                                                                                                                                                                                                                                                                                                                                                                                                                                                                                                                                                                                                                                                                                                                                                                                                                                                                                                                                                                                                                                                                                                                                                                                                                                                                                                                                                                                                                                                                                                                                                                                                                                                                                                                                                                                                                                                                                                                                                                                                                                                                                                                                                                                                                                                                                                                                                            | 16.6%                                                                                                                                                                                                                                                                                                                                                                                                                                                                                                                                                                                                                                                                                                                                                                                                                                                                                                                                                                                                                                                                                                                                                                                                                                                                |
| 34,883      | 2.4%                                                                                          | 35,240                                                                                                                                          | 2.4%                                                                                                                                                                                                                                                                                                                                                                                                                                                                      | 31,438                                                                                                                                                                                                                                                                                                                                                                                                                                                                                                                                                                                                        | 2.4%                                                                                                                                                                                                                                                                                                                                                                                                                                                                                                                                                                                                                                                                                                                                                                        | 32,456                                                                                                                                                                                                                                                                                                                                                                                                                                                                                                                                                                                                                                                                                                                                                                                                                                                                                                          | 2.5%                                                                                                                                                                                                                                                                                                                                                                                                                                                                                                                                                                                                                                                                                                                                                                                                                                                                                                                                                                                                                                                                          | 36,743                                                                                                                                                                                                                                                                                                                                                                                                                                                                                                                                                                                                                                                                                                                                                                                                                                                                                                                                                                                                                                                                                                                                                                                                                                                                                                                                                                                                                                                                                                                                                                                                                                                                                                                                                                                                                                                                                                                                                                                                                                                                                                                                                                                                                                                                                                                                                                                                                                                                                             | 2.7%                                                                                                                                                                                                                                                                                                                                                                                                                                                                                                                                                                                                                                                                                                                                                                                                                                                                                                                                                                                                                                                                                                                                                                                                                                                                 |
| 61,388      | 4.3%                                                                                          | 72,961                                                                                                                                          | 5.0%                                                                                                                                                                                                                                                                                                                                                                                                                                                                      | 96,854                                                                                                                                                                                                                                                                                                                                                                                                                                                                                                                                                                                                        | 7.4%                                                                                                                                                                                                                                                                                                                                                                                                                                                                                                                                                                                                                                                                                                                                                                        | 95,426                                                                                                                                                                                                                                                                                                                                                                                                                                                                                                                                                                                                                                                                                                                                                                                                                                                                                                          | 7.4%                                                                                                                                                                                                                                                                                                                                                                                                                                                                                                                                                                                                                                                                                                                                                                                                                                                                                                                                                                                                                                                                          | 82,794                                                                                                                                                                                                                                                                                                                                                                                                                                                                                                                                                                                                                                                                                                                                                                                                                                                                                                                                                                                                                                                                                                                                                                                                                                                                                                                                                                                                                                                                                                                                                                                                                                                                                                                                                                                                                                                                                                                                                                                                                                                                                                                                                                                                                                                                                                                                                                                                                                                                                             | 6.1%                                                                                                                                                                                                                                                                                                                                                                                                                                                                                                                                                                                                                                                                                                                                                                                                                                                                                                                                                                                                                                                                                                                                                                                                                                                                 |
| 64,103      | 4.5%                                                                                          | 64,031                                                                                                                                          | 4.4%                                                                                                                                                                                                                                                                                                                                                                                                                                                                      | 68,164                                                                                                                                                                                                                                                                                                                                                                                                                                                                                                                                                                                                        | 5.2%                                                                                                                                                                                                                                                                                                                                                                                                                                                                                                                                                                                                                                                                                                                                                                        | 87,511                                                                                                                                                                                                                                                                                                                                                                                                                                                                                                                                                                                                                                                                                                                                                                                                                                                                                                          | 6.8%                                                                                                                                                                                                                                                                                                                                                                                                                                                                                                                                                                                                                                                                                                                                                                                                                                                                                                                                                                                                                                                                          | 77,137                                                                                                                                                                                                                                                                                                                                                                                                                                                                                                                                                                                                                                                                                                                                                                                                                                                                                                                                                                                                                                                                                                                                                                                                                                                                                                                                                                                                                                                                                                                                                                                                                                                                                                                                                                                                                                                                                                                                                                                                                                                                                                                                                                                                                                                                                                                                                                                                                                                                                             | 5.7%                                                                                                                                                                                                                                                                                                                                                                                                                                                                                                                                                                                                                                                                                                                                                                                                                                                                                                                                                                                                                                                                                                                                                                                                                                                                 |
| 170,941     | 12.0%                                                                                         | 177,815                                                                                                                                         | 12.3%                                                                                                                                                                                                                                                                                                                                                                                                                                                                     | 199,854                                                                                                                                                                                                                                                                                                                                                                                                                                                                                                                                                                                                       | 15.2%                                                                                                                                                                                                                                                                                                                                                                                                                                                                                                                                                                                                                                                                                                                                                                       | 196,059                                                                                                                                                                                                                                                                                                                                                                                                                                                                                                                                                                                                                                                                                                                                                                                                                                                                                                         | 15.2%                                                                                                                                                                                                                                                                                                                                                                                                                                                                                                                                                                                                                                                                                                                                                                                                                                                                                                                                                                                                                                                                         | 224,362                                                                                                                                                                                                                                                                                                                                                                                                                                                                                                                                                                                                                                                                                                                                                                                                                                                                                                                                                                                                                                                                                                                                                                                                                                                                                                                                                                                                                                                                                                                                                                                                                                                                                                                                                                                                                                                                                                                                                                                                                                                                                                                                                                                                                                                                                                                                                                                                                                                                                            | 16.5%                                                                                                                                                                                                                                                                                                                                                                                                                                                                                                                                                                                                                                                                                                                                                                                                                                                                                                                                                                                                                                                                                                                                                                                                                                                                |
| 336,973     | 23.6%                                                                                         | 341,098                                                                                                                                         | 23.5%                                                                                                                                                                                                                                                                                                                                                                                                                                                                     | 221,299                                                                                                                                                                                                                                                                                                                                                                                                                                                                                                                                                                                                       | 16.9%                                                                                                                                                                                                                                                                                                                                                                                                                                                                                                                                                                                                                                                                                                                                                                       | 212,718                                                                                                                                                                                                                                                                                                                                                                                                                                                                                                                                                                                                                                                                                                                                                                                                                                                                                                         | 16.5%                                                                                                                                                                                                                                                                                                                                                                                                                                                                                                                                                                                                                                                                                                                                                                                                                                                                                                                                                                                                                                                                         | 217,523                                                                                                                                                                                                                                                                                                                                                                                                                                                                                                                                                                                                                                                                                                                                                                                                                                                                                                                                                                                                                                                                                                                                                                                                                                                                                                                                                                                                                                                                                                                                                                                                                                                                                                                                                                                                                                                                                                                                                                                                                                                                                                                                                                                                                                                                                                                                                                                                                                                                                            | 16.0%                                                                                                                                                                                                                                                                                                                                                                                                                                                                                                                                                                                                                                                                                                                                                                                                                                                                                                                                                                                                                                                                                                                                                                                                                                                                |
| \$1,425,402 |                                                                                               | \$1,450,509                                                                                                                                     |                                                                                                                                                                                                                                                                                                                                                                                                                                                                           | \$1,312,784                                                                                                                                                                                                                                                                                                                                                                                                                                                                                                                                                                                                   |                                                                                                                                                                                                                                                                                                                                                                                                                                                                                                                                                                                                                                                                                                                                                                             | \$1,290,983                                                                                                                                                                                                                                                                                                                                                                                                                                                                                                                                                                                                                                                                                                                                                                                                                                                                                                     |                                                                                                                                                                                                                                                                                                                                                                                                                                                                                                                                                                                                                                                                                                                                                                                                                                                                                                                                                                                                                                                                               | \$1,360,578                                                                                                                                                                                                                                                                                                                                                                                                                                                                                                                                                                                                                                                                                                                                                                                                                                                                                                                                                                                                                                                                                                                                                                                                                                                                                                                                                                                                                                                                                                                                                                                                                                                                                                                                                                                                                                                                                                                                                                                                                                                                                                                                                                                                                                                                                                                                                                                                                                                                                        |                                                                                                                                                                                                                                                                                                                                                                                                                                                                                                                                                                                                                                                                                                                                                                                                                                                                                                                                                                                                                                                                                                                                                                                                                                                                      |
|             | \$281,901<br>179,547<br>80,056<br>215,610<br>34,883<br>61,388<br>64,103<br>170,941<br>336,973 | \$281,901 19.8%<br>179,547 12.6%<br>80,056 5.6%<br>215,610 15.1%<br>34,883 2.4%<br>61,388 4.3%<br>64,103 4.5%<br>170,941 12.0%<br>336,973 23.6% | DOLLARS         %         DOLLARS           \$281,901         19.8%         \$284,225           179,547         12.6%         176,924           80,056         5.6%         79,518           215,610         15.1%         218,697           34,883         2.4%         35,240           61,388         4.3%         72,961           64,103         4.5%         64,031           170,941         12.0%         177,815           336,973         23.6%         341,098 | DOLLARS         %         DOLLARS         %           \$281,901         19.8%         \$284,225         19.6%           179,547         12.6%         176,924         12.2%           80,056         5.6%         79,518         5.5%           215,610         15.1%         218,697         15.1%           34,883         2.4%         35,240         2.4%           61,388         4.3%         72,961         5.0%           64,103         4.5%         64,031         4.4%           170,941         12.0%         177,815         12.3%           336,973         23.6%         341,098         23.5% | DOLLARS         %         DOLLARS         %         DOLLARS           \$281,901         19.8%         \$284,225         19.6%         \$277,672           179,547         12.6%         176,924         12.2%         147,031           80,056         5.6%         79,518         5.5%         73,248           215,610         15.1%         218,697         15.1%         197,224           34,883         2.4%         35,240         2.4%         31,438           61,388         4.3%         72,961         5.0%         96,854           64,103         4.5%         64,031         4.4%         68,164           170,941         12.0%         177,815         12.3%         199,854           336,973         23.6%         341,098         23.5%         221,299 | DOLLARS         %         DOLLARS         %         DOLLARS         %           \$281,901         19.8%         \$284,225         19.6%         \$277,672         21.2%           179,547         12.6%         176,924         12.2%         147,031         11.2%           80,056         5.6%         79,518         5.5%         73,248         5.6%           215,610         15.1%         218,697         15.1%         197,224         15.0%           34,883         2.4%         35,240         2.4%         31,438         2.4%           61,388         4.3%         72,961         5.0%         96,854         7.4%           64,103         4.5%         64,031         4.4%         68,164         5.2%           170,941         12.0%         177,815         12.3%         199,854         15.2%           336,973         23.6%         341,098         23.5%         221,299         16.9% | DOLLARS         %         DOLLARS         %         DOLLARS         %         DOLLARS           \$281,901         19.8%         \$284,225         19.6%         \$277,672         21.2%         \$249,774           179,547         12.6%         176,924         12.2%         147,031         11.2%         150,892           80,056         5.6%         79,518         5.5%         73,248         5.6%         70,362           215,610         15.1%         218,697         15.1%         197,224         15.0%         195,785           34,883         2.4%         35,240         2.4%         31,438         2.4%         32,456           61,388         4.3%         72,961         5.0%         96,854         7.4%         95,426           64,103         4.5%         64,031         4.4%         68,164         5.2%         87,511           170,941         12.0%         177,815         12.3%         199,854         15.2%         196,059           336,973         23.6%         341,098         23.5%         221,299         16.9%         212,718 | DOLLARS         %         DOLLARS         %         DOLLARS         %         DOLLARS         %           \$281,901         19.8%         \$284,225         19.6%         \$277,672         21.2%         \$249,774         19.3%           179,547         12.6%         176,924         12.2%         147,031         11.2%         150,892         11.7%           80,056         5.6%         79,518         5.5%         73,248         5.6%         70,362         5.5%           215,610         15.1%         218,697         15.1%         197,224         15.0%         195,785         15.2%           34,883         2.4%         35,240         2.4%         31,438         2.4%         32,456         2.5%           61,388         4.3%         72,961         5.0%         96,854         7.4%         95,426         7.4%           64,103         4.5%         64,031         4.4%         68,164         5.2%         87,511         6.8%           170,941         12.0%         177,815         12.3%         199,854         15.2%         196,059         15.2%           336,973         23.6%         341,098         23.5%         221,299         16.9%         212,718 <td< td=""><td>DOLLARS         %         DOLLARS         %         249.2         249.774         19.3%         \$260,761         16.4         48.4         80.95         11.7%         164,348         80.95         11.7%         164,348         80.95         15.9%         79,518         5.5%         73,248         5.6%         70,362         5.5%         71,358         71,358         215,610         15.1%         195,724         15.0%         195,785         15.2%         225,552         36,743         31,438         2.4%         32,456         2.5%         36,743         36,743         31,438         2.4%</td></td<> | DOLLARS         %         249.2         249.774         19.3%         \$260,761         16.4         48.4         80.95         11.7%         164,348         80.95         11.7%         164,348         80.95         15.9%         79,518         5.5%         73,248         5.6%         70,362         5.5%         71,358         71,358         215,610         15.1%         195,724         15.0%         195,785         15.2%         225,552         36,743         31,438         2.4%         32,456         2.5%         36,743         36,743         31,438         2.4% |