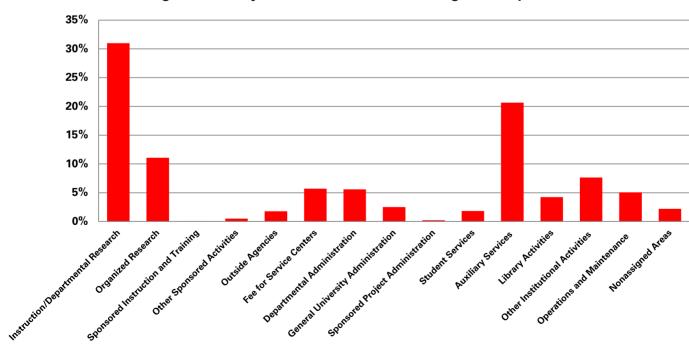

## Building Facilities by Function and Inventory of Land

Fiscal Year 2021

| BUILDING FACILITIES                                                                                                        |                  |         |  |
|----------------------------------------------------------------------------------------------------------------------------|------------------|---------|--|
| BY FUNCTION (FALL 2021)                                                                                                    | NUMBER           | PERCENT |  |
| Instruction/Departmental Research                                                                                          | 1,847,534        | 31.00%  |  |
| Organized Research                                                                                                         | 659,981          | 11.08%  |  |
| Sponsored Instruction and Training                                                                                         | 1,346            | 0.02%   |  |
| Other Sponsored Activities and<br>Public Service/Extension                                                                 | 29,844           | 0.50%   |  |
| Outside Agencies                                                                                                           | 104,878          | 1.76%   |  |
| Fee for Service Centers                                                                                                    | 340,133          | 5.71%   |  |
| Departmental Administration                                                                                                | 332,245          | 5.58%   |  |
| General University Administration                                                                                          | 149,224          | 2.50%   |  |
| Sponsored Project Administration                                                                                           | 13,167           | 0.22%   |  |
| Student Services                                                                                                           | 108,491          | 1.82%   |  |
| Auxiliary Services<br>(includes ISU Center, Printing, etc.;<br>excludes Residence Halls <sup>1</sup>                       | 1,231,137        | 20.66%  |  |
| except for computer classrooms)                                                                                            |                  |         |  |
| Library Activities                                                                                                         | 252,740          | 4.24%   |  |
| Other Institutional Activities<br>(includes Veterinary Diagnostic<br>Laboratory, Farm House Museum,<br>Soil Testing, etc.) | 455,653          | 7.65%   |  |
| Operations and Maintenance<br>(excludes circulation, mechanical,<br>custodial, restrooms, and unusable sp                  | 301,152<br>bace) | 5.05%   |  |
| Non-Assigned Areas                                                                                                         | 131,467          | 2.21%   |  |
| Building Facilities Total                                                                                                  | 5,958,992        | 100.00% |  |