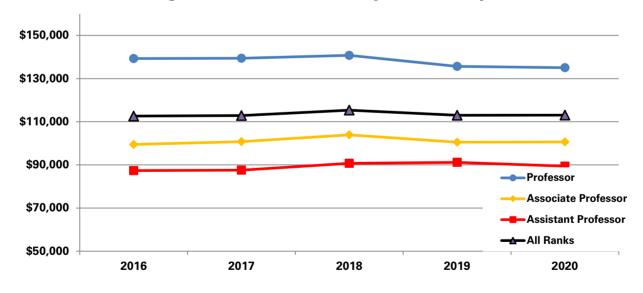

## Tenure-Track Faculty Salaries: Average by Rank<sup>1</sup>

Based on Headcount for October Payroll

| TOTAL UNIVERSITY                       | 2016-2017 | 2017-2018 | 2018-2019 | 2019-2020 | 2020-2021 |
|----------------------------------------|-----------|-----------|-----------|-----------|-----------|
| Nine-Month                             |           |           |           |           |           |
| Professor                              | \$134,692 | \$134,150 | \$136,541 | \$138,317 | \$138,623 |
| Associate Professor                    | 97,198    | 98,191    | 100,952   | 100,287   | 100,103   |
| Assistant Professor                    | 84,163    | 84,934    | 88,049    | 90,873    | 89,185    |
| Nine-Month Rank Total                  | \$107,332 | \$107,342 | \$110,234 | \$112,538 | \$112,917 |
| Twelve-Month                           |           |           |           |           |           |
| Professor                              | \$151,707 | \$154,548 | \$153,029 | \$157,074 | \$161,062 |
| Associate Professor                    | 115,048   | 118,891   | 129,182   | 126,157   | 128,558   |
| Assistant Professor                    | 107,728   | 108,594   | 110,015   | 115,101   | 111,336   |
| Twelve-Month Rank Total                | \$135,351 | \$138,544 | \$140,002 | \$142,529 | \$146,078 |
| Nine-Month & Twelve-Month <sup>2</sup> |           |           |           |           |           |
| Professor                              | \$139,293 | \$139,458 | \$140,779 | \$135,651 | \$135,043 |
| Associate Professor                    | 99,473    | 100,759   | 103,913   | 100,503   | 100,655   |
| Assistant Professor                    | 87,356    | 87,591    | 90,733    | 91,162    | 89,382    |
| Ranked Tenure-Track Faculty Total      | \$112,628 | \$112,847 | \$115,352 | \$112,968 | \$113,062 |

## **Average Tenure-Track Faculty Salaries by Rank**

Note: salaries are 9-month full-time equivalent salaries.

Office of Institutional Research (Data Source: e-Data Warehouse and Workday HCM & Finance) Last updated 4/18/2021