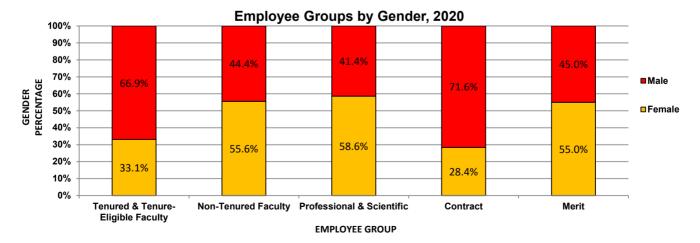

## **Employee by Gender**

October Payroll Headcount and Percent

|                                                                | 2016           |                | 2017           |                | <b>2018</b> <sup>2</sup> <b></b> |               | 2019 <sup>3</sup> |               | 2020           |               |
|----------------------------------------------------------------|----------------|----------------|----------------|----------------|----------------------------------|---------------|-------------------|---------------|----------------|---------------|
| EMPLOYEE GROUP                                                 | NUMBER         | %              | NUMBER         | %              | NUMBER                           | %             | NUMBER            | %             | NUMBER         | %             |
| Faculty with Rank                                              |                |                |                |                |                                  |               |                   |               |                |               |
| Tenured                                                        | 997            |                | 979            |                | 986                              |               | 966               |               | 981            |               |
| Female                                                         | 284            | 28.5%          | 281            | 28.7%          | 295                              | 29.9%         | 289               | 29.9%         | 307            | 31.3%         |
| Male                                                           | 713            |                | 698            |                | 691                              |               | 677               |               | 674            |               |
| Other / Missing <sup>1</sup>                                   |                |                |                |                |                                  |               | 0                 |               | 0              |               |
| Tenure Eligible                                                | 376            |                | 383            |                | 369                              |               | 343               |               | 298            |               |
| Female                                                         | 166            | 44.1%          | 166            | 43.3%          | 145                              | 39.3%         | 144               | 42.0%         | 116            | 38.9%         |
| Male                                                           | 210            |                | 217            |                | 224                              |               | 199               |               | 182            |               |
| Other / Missing <sup>1</sup><br>Total Tenure & Tenure Eligible |                |                |                |                |                                  |               | 0                 |               | 0              |               |
| •                                                              | 1,373          | 00.00/         | 1,362          | 00.00/         | 1,355                            | 00.5%         | 1,309             | 00.40/        | 1,279          | 00.40/        |
| Female<br>Male                                                 | 450<br>923     | 32.8%          | 447<br>915     | 32.8%          | 440<br>915                       | 32.5%         | 433<br>876        | 33.1%         | 423<br>856     | 33.1%         |
|                                                                | 923            |                | 915            |                | 915                              |               | 0                 |               | 0              |               |
| Other / Missing <sup>1</sup><br>Term (Non-Tenure Eligible)     | 596            |                | 604            |                | 578                              |               | 601               |               | 579            |               |
|                                                                |                | 54.7%          |                | 54.0%          | 326                              | 56.4%         | 332               | 55.2%         |                | 55.6%         |
| Female<br>Male                                                 | 326<br>270     | 54.7%          | 326<br>278     | 54.0%          | 326<br>252                       | 50.4%         | 268               | 55.2%         | 322<br>257     | 55.6%         |
| Other / Missing <sup>1</sup>                                   |                |                |                |                |                                  |               | 1                 |               | 0              |               |
| Total Faculty with Rank                                        | 1,699          |                | 1,966          |                | 1,933                            |               | 1,910             |               | 1,858          |               |
| Female                                                         | 776            | 45.7%          | 773            | 39.3%          | 766                              | 39.6%         | 765               | 40.1%         | 745            | 40.1%         |
| Male                                                           | 923            | 40.770         | 1,193          | 00.070         | 915                              | 00.070        | 1,144             | 40.170        | 1,113          | 40.170        |
| Other / Missing <sup>1</sup>                                   |                |                |                |                |                                  |               | 1                 |               | 0              |               |
| Visiting Scientists                                            | 2              |                | 0              |                | 2                                |               | 0                 |               | 2              |               |
| without Faculty Rank                                           | 2              |                | U              |                | 2                                |               |                   |               | 2              |               |
| Female                                                         | 0              | 0.0%           | 0              | 0.0%           | 2                                | 100.0%        | 0                 | 0.0%          | 1              | 50.0%         |
| Male                                                           | 2              |                | 0              |                | 0                                |               | 0                 |               | 1              |               |
| Other / Missing <sup>1</sup>                                   |                |                |                |                |                                  |               | 0                 |               | 0              |               |
| Professional and Scientific                                    | 3,006          |                | 3,103          |                | 3,123                            |               | 3,207             |               | 3,281          |               |
| Female                                                         | 1,709          | 56.9%          | 1,775          | 57.2%          | 1,799                            | 57.6%         | 1,849             | 57.7%         | 1,919          | 58.5%         |
| Male                                                           | 1,297          |                | 1,328          |                | 1,324                            |               | 1,351             |               | 1,353          |               |
| Other / Missing <sup>1</sup>                                   |                |                |                |                |                                  |               | 7                 |               | 9              |               |
| Contract                                                       | 105            |                | 102            |                | 103                              |               | 102               |               | 102            |               |
| Female                                                         | 33             | 31.4%          | 28             | 27.5%          | 28                               | 27.2%         | 25                | 24.5%         | 29             | 28.4%         |
| Male                                                           | 72             |                | 74             |                | 75                               |               | 77<br>0           |               | 73<br>0        |               |
| Other / Missing <sup>1</sup>                                   |                |                |                |                |                                  |               |                   |               |                |               |
| Merit                                                          | 1,377          | 50.00/         | 1,334          | 50 40/         | 1,319                            | F4 00/        | 1,325             | FF 00/        | 1,338          | E4.00%        |
| Female<br>Male                                                 | 784<br>593     | 56.9%          | 748<br>586     | 56.1%          | 724<br>595                       | 54.9%         | 732<br>592        | 55.2%         | 735<br>601     | 54.9%         |
| Other / Missing <sup>1</sup>                                   |                |                |                |                |                                  |               | 1                 |               | 2              |               |
|                                                                |                |                |                |                |                                  |               |                   |               |                |               |
| Employee Total<br>Female                                       | 6,189<br>3,302 | 53.4%          | 6,505<br>3,324 | 51.1%          | 6,480<br>2,210                   | 51.2%         | 6,544<br>3,371    | 51.5%         | 6,581<br>3,429 | 52.1%         |
| Female<br>Male                                                 | 3,302<br>2,887 | <b>JJ.4</b> 70 | 3,324<br>3,181 | <b>JI.I</b> 70 | 3,319<br>2,909                   | <b>JI.2</b> % | 3,371<br>3,164    | <b>51.5</b> % | 3,429<br>3,141 | <b>32.</b> 1% |
| · · · ·                                                        | 2,007          |                | 3,101          |                | 2,909                            |               | • •               |               | 3,141          |               |
| Other / Missing <sup>1</sup>                                   |                |                |                |                |                                  |               | • •               |               |                |               |