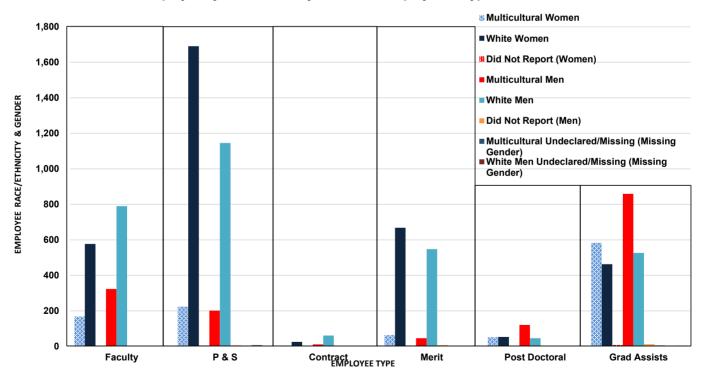

## Employee Race/Ethnicity & Gender by Employment Type, 2020

October Payroll Headcount and Percent

| GENDER                                                              | Faculty &<br>Acad./Admin.<br>with Rank <sup>1</sup> | Professional<br>& Scientific | Contract      | Merit              | Post<br>Doctoral | Graduate<br>Assistants | Total                |
|---------------------------------------------------------------------|-----------------------------------------------------|------------------------------|---------------|--------------------|------------------|------------------------|----------------------|
| WOMEN                                                               | 745                                                 | 1,919                        | 28            | 735                | 106              | 1,054                  | 4,587                |
| Multicultural <sup>2</sup><br>White<br>Did not report Race/Ethnicty | 168<br>577<br>0                                     | 224<br>1,691<br>4            | 3<br>25<br>0  | 63<br>668<br>4     | 51<br>53<br>2    | 583<br>463<br>8        | 1,092<br>3,477<br>18 |
| MEN                                                                 | 1,113                                               | 1,353                        | 73            | 601                | 169              | 1,397                  | 4,706                |
| Multicultural <sup>2</sup><br>White<br>Did not report Race/Ethnicty | 323<br>790<br>0                                     | 201<br>1,146<br>6            | 11<br>61<br>1 | 46<br>548<br>7     | 121<br>46<br>2   | 859<br>526<br>12       | 1,561<br>3,117<br>28 |
| UNDECLARED or MISSING GENDER <sup>3</sup>                           | 0                                                   | 9                            | 0             | 2                  | 0                | 9                      | 20                   |
| Multicultural <sup>2</sup><br>White<br>Did not report Race/Ethnicty | 0<br>0<br>0                                         | 0<br>7<br>2                  | 0<br>0<br>0   | 0<br>2<br>0        | 0<br>0<br>0      | 4<br>2<br>3            | 4<br>11<br>5         |
| GENDER TOTAL                                                        | 1,858                                               | 3,281                        | 101           | 1,338              | 275              | 2,460                  | 9,313                |
| Multicultural <sup>2</sup><br>White<br>Did not report Race/Ethnicty | 491<br>1,367<br>0                                   | 425<br>2,844<br>12           | 14<br>86<br>1 | 109<br>1,218<br>11 | 172<br>99<br>4   | 1,446<br>991<br>23     | 2,657<br>6,605<br>51 |
| GRAND TOTAL                                                         | 1,858                                               | 3,281                        | 101           | 1,338              | 275              | 2,460                  | 9,313                |

<sup>1</sup> Faculty without rank are Visiting Scientists.

<sup>2</sup> Multicultural includes all non-white races and ethnicities and international employees.

<sup>3</sup> Undeclared or Missing are employees who either did not report a binary gender or the data field was blank.

## Employee by Race/ Ethnicity, Gender, & Employment Type, 2020

Office of Institutional Research (Data Source: Workday HCM and Finance) Last Updated 3/1/2021