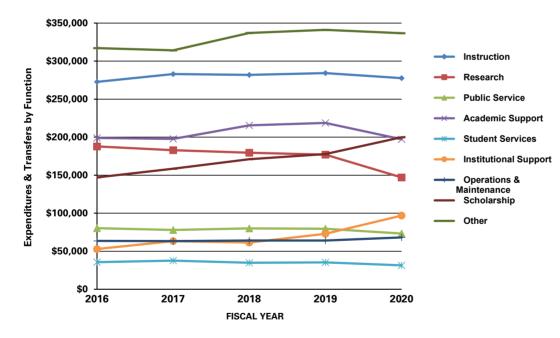

## Expenditures and Transfers by Function (in thousands)

Fiscal Year

|                            | 2015-2016   |       | 2016-2017   |       | 2017-2018   |       | 2018-2019   |       |             |       |
|----------------------------|-------------|-------|-------------|-------|-------------|-------|-------------|-------|-------------|-------|
|                            | DOLLARS     | %     |
| Expenditures and Transfers |             |       |             |       |             |       |             |       |             |       |
| Instruction                | \$272,688   | 20.1% | \$282,943   | 20.5% | \$281,901   | 19.8% | \$284,225   | 19.6% | \$277,672   | 19.4% |
| Research                   | 187,807     | 13.9% | 182,846     | 13.3% | 179,547     | 12.6% | 176,924     | 12.2% | 147,031     | 10.3% |
| Public Service             | 80,301      | 5.9%  | 78,027      | 5.7%  | 80,056      | 5.6%  | 79,518      | 5.5%  | 73,248      | 5.1%  |
| Academic Support           | 198,889     | 14.7% | 197,661     | 14.3% | 215,610     | 15.1% | 218,697     | 15.1% | 197,224     | 13.8% |
| Student Services           | 35,623      | 2.6%  | 37,622      | 2.7%  | 34,883      | 2.4%  | 35,240      | 2.4%  | 31,438      | 2.2%  |
| Institutional Support      | 52,922      | 3.9%  | 63,217      | 4.6%  | 61,388      | 4.3%  | 72,961      | 5.0%  | 96,854      | 6.8%  |
| Operations and Maintenance | 63,590      | 4.7%  | 63,317      | 4.6%  | 64,103      | 4.5%  | 64,031      | 4.4%  | 68,164      | 4.8%  |
| Scholarship                | 147,065     | 10.8% | 158,591     | 11.5% | 170,941     | 12.0% | 177,815     | 12.3% | 199,854     | 14.0% |
| Other <sup>1</sup>         | 317,113     | 23.4% | 314,169     | 22.8% | 336,973     | 23.6% | 341,098     | 23.5% | 336,679     | 23.6% |
| Total                      | \$1,355,998 |       | \$1,378,393 |       | \$1,425,402 |       | \$1,450,509 |       | \$1,428,164 |       |

| <sup>1</sup> Other includes the following: |         |         |         |         |         |
|--------------------------------------------|---------|---------|---------|---------|---------|
| Auxiliary Enterprises                      | 203,480 | 217,294 | 211,186 | 211,174 | 202,904 |
| Independent Operations                     | 43,074  | 44,576  | 44,703  | 46,686  | 48,387  |
| Mandatory Transfers Out (Educ. & Gen.)     | 16,431  | 15,211  | 17,113  | 17,366  | 15,117  |
| Non-Mandatory Transfers Out                | 54,128  | 37,088  | 63,971  | 65,872  | 70,271  |