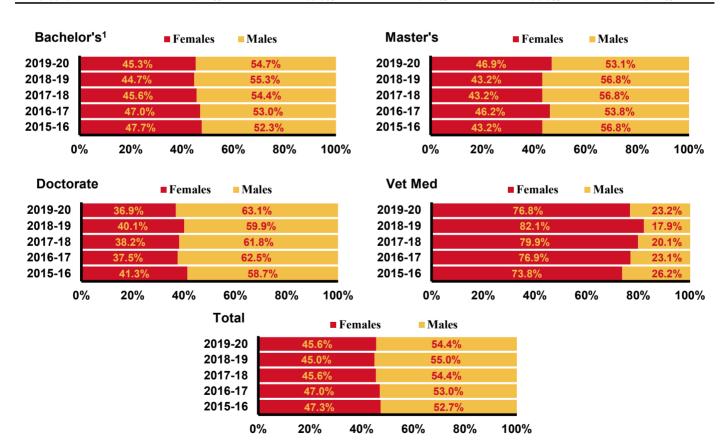

## **Degrees Awarded by Gender**

|                         | 2015-16 | 2016-17 | 2017-18 | 2018-19 | 2019-20 |
|-------------------------|---------|---------|---------|---------|---------|
| Bachelor's <sup>1</sup> | 6,053   | 6,550   | 6,791   | 6,893   | 6,852   |
| Females                 | 2,889   | 3,081   | 3,098   | 3,082   | 3,104   |
| Percent                 | 47.7%   | 47.0%   | 45.6%   | 44.7%   | 45.3%   |
| Males                   | 3,164   | 3,469   | 3,693   | 3,811   | 3,748   |
| Percent                 | 52.3%   | 53.0%   | 54.4%   | 55.3%   | 54.7%   |
| Master's                | 1,027   | 1,033   | 1,034   | 993     | 941     |
| Females                 | 444     | 477     | 447     | 429     | 441     |
| Percent                 | 43.2%   | 46.2%   | 43.2%   | 43.2%   | 46.9%   |
| Males                   | 583     | 556     | 587     | 564     | 500     |
| Percent                 | 56.8%   | 53.8%   | 56.8%   | 56.8%   | 53.1%   |
| Doctorate               | 322     | 352     | 393     | 389     | 407     |
| Females                 | 133     | 132     | 150     | 156     | 150     |
| Percent                 | 41.3%   | 37.5%   | 38.2%   | 40.1%   | 36.9%   |
| Males                   | 189     | 220     | 243     | 233     | 257     |
| Percent                 | 58.7%   | 62.5%   | 61.8%   | 59.9%   | 63.1%   |
| Vet Med                 | 141     | 143     | 144     | 151     | 138     |
| Females                 | 104     | 110     | 115     | 124     | 106     |
| Percent                 | 73.8%   | 76.9%   | 79.9%   | 82.1%   | 76.8%   |
| Males                   | 37      | 33      | 29      | 27      | 32      |
| Percent                 | 26.2%   | 23.1%   | 20.1%   | 17.9%   | 23.2%   |
| Total                   | 7,543   | 8,078   | 8,362   | 8,426   | 8,338   |
| Females                 | 3,570   | 3,800   | 3,810   | 3,791   | 3,801   |
| Percent                 | 47.3%   | 47.0%   | 45.6%   | 45.0%   | 45.6%   |
| Males                   | 3,973   | 4,278   | 4,552   | 4,635   | 4,537   |
| Percent                 | 52.7%   | 53.0%   | 54.4%   | 55.0%   | 54.4%   |