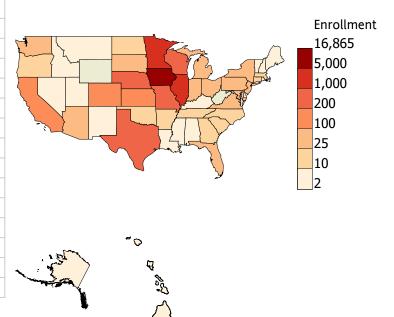

## **Enrollment Residency Maps: Undergraduate by State**

Year: 2019 College: All Colleges
Term: Fall Department: All Departments

Major: All Majors Level: UGrad

| State       | Enrollment | State          | Enrollment |
|-------------|------------|----------------|------------|
| Alabama     | 8          | Maine          | 2          |
| Alaska      | 5          | Maryland       | 25         |
| Arizona     | 34         | Massachusetts  | 21         |
| Arkansas    | 12         | Michigan       | 67         |
| California  | 198        | Minnesota      | 2,741      |
| Colorado    | 111        | Mississippi    | 5          |
| Connecticut | 21         | Missouri       | 299        |
| Delaware    | 3          | Montana        | 6          |
| Florida     | 66         | Nebraska       | 307        |
| Georgia     | 24         | Nevada         | 9          |
| Guam        | 1          | New Hampshire  | 7          |
| Hawaii      | 7          | New Jersey     | 32         |
| Idaho       | 2          | New Mexico     | 5          |
| Illinois    | 4,090      | New York       | 37         |
| Indiana     | 55         | North Carolina | 18         |
| Iowa        | 16,865     | North Dakota   | 12         |
| Kansas      | 153        | Ohio           | 51         |
| Kentucky    | 3          | Oklahoma       | 12         |
| Louisiana   | 3          | Oregon         | 11         |

| State                             | Enrollment |
|-----------------------------------|------------|
| Pennsylvania                      | 43         |
| Puerto Rico                       | 172        |
| Rhode Island                      | 4          |
| South Carolina                    | 10         |
| South Dakota                      | 90         |
| Tennessee                         | 17         |
| Texas                             | 258        |
| U.S. Citizen in a Foreign Country | 90         |
| Utah                              | 2          |
| Vermont                           | 3          |
| Virgin Islands                    | 2          |
| Virginia                          | 41         |
| Washington                        | 26         |
| Washington, DC                    | 4          |
| Wisconsin                         | 677        |