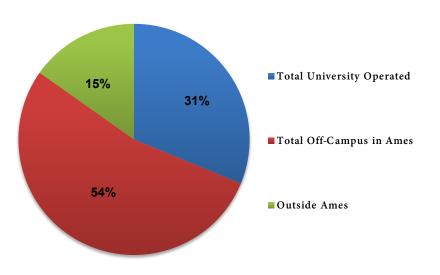

## **Enrollment by Housing Type**<sup>1</sup>

Fall Semester Headcount and Percent

| TYPE OF HOUSING               | 2015   | 2016   | 2017   | 2018   | 2019   |
|-------------------------------|--------|--------|--------|--------|--------|
| University Operated           |        |        |        |        |        |
| Residence Halls <sup>2</sup>  | 11,512 | 10,944 | 11,059 | 10,264 | 9,363  |
| Percent                       | 32%    | 30%    | 31%    | 29.3%  | 28.0%  |
| University Student Apartments | 1,155  | 1,099  | 1,150  | 1,114  | 1,061  |
| Percent                       | 3%     | 3%     | 3%     | 3.2%   | 3.2%   |
| Total University Operated     | 12,667 | 12,043 | 12,209 | 11,378 | 10,424 |
| Percent                       | 35%    | 33%    | 34%    | 33.0%  | 31.2%  |
| Off-Campus in Ames            |        |        |        |        |        |
| Fraternities and Sororities   | 813    | 852    | 834    | 752    | 654    |
| Percent                       | 2%     | 2%     | 2%     | 2.2%   | 2.0%   |
| Other                         | 16,459 | 17,702 | 16,627 | 17,634 | 17,224 |
| Percent                       | 46%    | 49%    | 46%    | 50.3%  | 51.6%  |
| Total Off-Campus in Ames      | 17,272 | 18,554 | 17,461 | 18,386 | 17,878 |
| Percent                       | 48%    | 51%    | 49%    | 52.5%  | 53.5%  |
| Outside Ames                  | 5,775  | 5,756  | 5,489  | 5,260  | 5,089  |
| Percent                       | 16%    | 16%    | 15%    | 15.0%  | 15.2%  |
| No Information                | 0      | 0      | 0      | 0      | 0      |
| Percent                       | 0%     | 0%     | 0%     | 0%     | 0%     |
| Total University              | 35,714 | 36,353 | 35,993 | 35,024 | 33,391 |

## 2019 Enrollment by Housing Type

 $O\!f\!fice\ of\ Institutional\ Research\ (Source:\ O\!f\!fice\ o\!f\ the\ Registrar)$ 

Last Updated: 10/31/2019

<sup>&</sup>lt;sup>1</sup> Beginning in Fall 2011, Graduate and Total exclude Post Docs in this table.