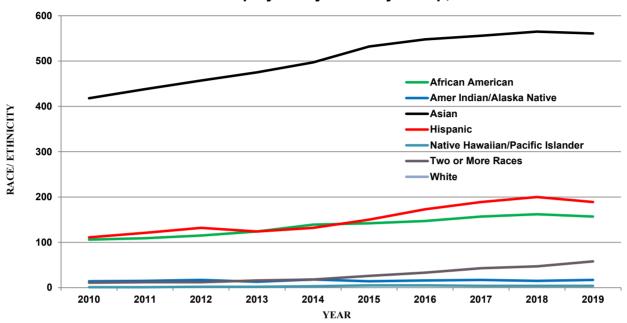

## Employee by Race/Ethnicity October Payroll Headcount and Percent

|                                                                                                                                                                                                                                                                                                                                                                                                                                                                                                                                                                                                                                                                                                                                                                                                                                                                                                                                                                                                                                                                                                                                                                                                                                                                                                                                                                                                                                                                                                                                                                                                                                                                                                                                                                                                                                                                                                                                                                                                                                                                                                                                | 2015      |                | 2016       |                | 2017       |                | 2018      |                | 2019 <sup>2</sup> |                |
|--------------------------------------------------------------------------------------------------------------------------------------------------------------------------------------------------------------------------------------------------------------------------------------------------------------------------------------------------------------------------------------------------------------------------------------------------------------------------------------------------------------------------------------------------------------------------------------------------------------------------------------------------------------------------------------------------------------------------------------------------------------------------------------------------------------------------------------------------------------------------------------------------------------------------------------------------------------------------------------------------------------------------------------------------------------------------------------------------------------------------------------------------------------------------------------------------------------------------------------------------------------------------------------------------------------------------------------------------------------------------------------------------------------------------------------------------------------------------------------------------------------------------------------------------------------------------------------------------------------------------------------------------------------------------------------------------------------------------------------------------------------------------------------------------------------------------------------------------------------------------------------------------------------------------------------------------------------------------------------------------------------------------------------------------------------------------------------------------------------------------------|-----------|----------------|------------|----------------|------------|----------------|-----------|----------------|-------------------|----------------|
| EMPLOYEE GROUP                                                                                                                                                                                                                                                                                                                                                                                                                                                                                                                                                                                                                                                                                                                                                                                                                                                                                                                                                                                                                                                                                                                                                                                                                                                                                                                                                                                                                                                                                                                                                                                                                                                                                                                                                                                                                                                                                                                                                                                                                                                                                                                 | NUMBER    | %              | NUMBER     | %              | NUMBER     | %              | NUMBER    | %              | NUMBER            | %              |
| Faculty                                                                                                                                                                                                                                                                                                                                                                                                                                                                                                                                                                                                                                                                                                                                                                                                                                                                                                                                                                                                                                                                                                                                                                                                                                                                                                                                                                                                                                                                                                                                                                                                                                                                                                                                                                                                                                                                                                                                                                                                                                                                                                                        |           |                |            |                |            |                |           |                | 1                 |                |
| Tenured                                                                                                                                                                                                                                                                                                                                                                                                                                                                                                                                                                                                                                                                                                                                                                                                                                                                                                                                                                                                                                                                                                                                                                                                                                                                                                                                                                                                                                                                                                                                                                                                                                                                                                                                                                                                                                                                                                                                                                                                                                                                                                                        | 1,020     |                | 997        |                | 979        |                | 986       |                | 966               |                |
| African American                                                                                                                                                                                                                                                                                                                                                                                                                                                                                                                                                                                                                                                                                                                                                                                                                                                                                                                                                                                                                                                                                                                                                                                                                                                                                                                                                                                                                                                                                                                                                                                                                                                                                                                                                                                                                                                                                                                                                                                                                                                                                                               | 17        | 1.7%           | 17         | 1.7%           | 19         | 1.9%           | 23        | 2.3%           | 22                | 2.3%           |
| American Indian/Alaskan Native                                                                                                                                                                                                                                                                                                                                                                                                                                                                                                                                                                                                                                                                                                                                                                                                                                                                                                                                                                                                                                                                                                                                                                                                                                                                                                                                                                                                                                                                                                                                                                                                                                                                                                                                                                                                                                                                                                                                                                                                                                                                                                 | 2         | 0.2%           | 2          | 0.2%           | 2          | 0.2%           | 2         | 0.2%           | 2                 | 0.2%           |
| Asian                                                                                                                                                                                                                                                                                                                                                                                                                                                                                                                                                                                                                                                                                                                                                                                                                                                                                                                                                                                                                                                                                                                                                                                                                                                                                                                                                                                                                                                                                                                                                                                                                                                                                                                                                                                                                                                                                                                                                                                                                                                                                                                          | 180       | 17.6%          | 178        | 17.9%          | 181        | 18.5%          | 181       | 18.3%          | 185               | 19.2%          |
| Hispanic                                                                                                                                                                                                                                                                                                                                                                                                                                                                                                                                                                                                                                                                                                                                                                                                                                                                                                                                                                                                                                                                                                                                                                                                                                                                                                                                                                                                                                                                                                                                                                                                                                                                                                                                                                                                                                                                                                                                                                                                                                                                                                                       | 26        | 2.5%           | 27         | 2.7%           | 29         | 3.0%           | 28        | 2.8%           | 28                | 2.9%           |
| Native Hawaiian/Pacific Islander                                                                                                                                                                                                                                                                                                                                                                                                                                                                                                                                                                                                                                                                                                                                                                                                                                                                                                                                                                                                                                                                                                                                                                                                                                                                                                                                                                                                                                                                                                                                                                                                                                                                                                                                                                                                                                                                                                                                                                                                                                                                                               | 1         | 0.1%           | 1          | 0.1%           | 1          | 0.1%           | 1         | 0.1%           | 1                 | 0.1%           |
| Two or More Races Total Multicultural                                                                                                                                                                                                                                                                                                                                                                                                                                                                                                                                                                                                                                                                                                                                                                                                                                                                                                                                                                                                                                                                                                                                                                                                                                                                                                                                                                                                                                                                                                                                                                                                                                                                                                                                                                                                                                                                                                                                                                                                                                                                                          | 0<br>226  | 0.0%<br>22.2%  | 0<br>225   | 0.0%<br>22.6%  | 1<br>233   | 0.1%<br>23.8%  | 1<br>236  | 0.1%<br>23.9%  | 2 240             | 0.2%<br>24.8%  |
| White                                                                                                                                                                                                                                                                                                                                                                                                                                                                                                                                                                                                                                                                                                                                                                                                                                                                                                                                                                                                                                                                                                                                                                                                                                                                                                                                                                                                                                                                                                                                                                                                                                                                                                                                                                                                                                                                                                                                                                                                                                                                                                                          | 794       | 77.8%          | 772        | 77.4%          | 746        | 76.2%          | 750       | 76.0%          | 721               | 74.6%          |
| Undeclared or Missing                                                                                                                                                                                                                                                                                                                                                                                                                                                                                                                                                                                                                                                                                                                                                                                                                                                                                                                                                                                                                                                                                                                                                                                                                                                                                                                                                                                                                                                                                                                                                                                                                                                                                                                                                                                                                                                                                                                                                                                                                                                                                                          |           |                |            |                |            |                |           |                | 5                 | 0.5%           |
| Tenure Eligible                                                                                                                                                                                                                                                                                                                                                                                                                                                                                                                                                                                                                                                                                                                                                                                                                                                                                                                                                                                                                                                                                                                                                                                                                                                                                                                                                                                                                                                                                                                                                                                                                                                                                                                                                                                                                                                                                                                                                                                                                                                                                                                | 369       |                | 376        |                | 383        |                | 369       |                | 343               |                |
| African American                                                                                                                                                                                                                                                                                                                                                                                                                                                                                                                                                                                                                                                                                                                                                                                                                                                                                                                                                                                                                                                                                                                                                                                                                                                                                                                                                                                                                                                                                                                                                                                                                                                                                                                                                                                                                                                                                                                                                                                                                                                                                                               | 15        | 4.1%           | 13         | 3.5%           | 11         | 2.9%           | 8         | 2.2%           | 6                 | 1.7%           |
| American Indian/Alaskan Native                                                                                                                                                                                                                                                                                                                                                                                                                                                                                                                                                                                                                                                                                                                                                                                                                                                                                                                                                                                                                                                                                                                                                                                                                                                                                                                                                                                                                                                                                                                                                                                                                                                                                                                                                                                                                                                                                                                                                                                                                                                                                                 | 1         | 0.3%           | 1          | 0.3%           | 1          | 0.3%           | 1         | 0.3%           | 1                 | 0.3%           |
| Asian                                                                                                                                                                                                                                                                                                                                                                                                                                                                                                                                                                                                                                                                                                                                                                                                                                                                                                                                                                                                                                                                                                                                                                                                                                                                                                                                                                                                                                                                                                                                                                                                                                                                                                                                                                                                                                                                                                                                                                                                                                                                                                                          | 89        | 24.1%          | 93         | 24.7%          | 99         | 25.8%          | 100       | 27.1%          | 89                | 25.9%          |
| Hispanic                                                                                                                                                                                                                                                                                                                                                                                                                                                                                                                                                                                                                                                                                                                                                                                                                                                                                                                                                                                                                                                                                                                                                                                                                                                                                                                                                                                                                                                                                                                                                                                                                                                                                                                                                                                                                                                                                                                                                                                                                                                                                                                       | 16        | 4.3%           | 16         | 4.3%           | 22         | 5.7%           | 23        | 6.2%           | 20                | 5.8%           |
| Native Hawaiian/Pacific Islander                                                                                                                                                                                                                                                                                                                                                                                                                                                                                                                                                                                                                                                                                                                                                                                                                                                                                                                                                                                                                                                                                                                                                                                                                                                                                                                                                                                                                                                                                                                                                                                                                                                                                                                                                                                                                                                                                                                                                                                                                                                                                               | 0         | 0.0%           | 0          | 0.0%           | 0          | 0.0%           | 0         | 0.0%           | 0                 | 0.0%           |
| Two or More Races Total Multicultural                                                                                                                                                                                                                                                                                                                                                                                                                                                                                                                                                                                                                                                                                                                                                                                                                                                                                                                                                                                                                                                                                                                                                                                                                                                                                                                                                                                                                                                                                                                                                                                                                                                                                                                                                                                                                                                                                                                                                                                                                                                                                          | 4<br>125  | 1.1%<br>33.9%  | 5<br>128   | 1.3%<br>34.0%  | 5<br>138   | 1.3%<br>36.0%  | 5<br>137  | 1.4%<br>37.1%  | 6<br>122          | 1.7%<br>35.6%  |
| White                                                                                                                                                                                                                                                                                                                                                                                                                                                                                                                                                                                                                                                                                                                                                                                                                                                                                                                                                                                                                                                                                                                                                                                                                                                                                                                                                                                                                                                                                                                                                                                                                                                                                                                                                                                                                                                                                                                                                                                                                                                                                                                          | 244       | 66.1%          | 248        | 66.0%          | 245        | 64.0%          | 232       | 62.9%          | 221               | 64.4%          |
| Undeclared or Missing                                                                                                                                                                                                                                                                                                                                                                                                                                                                                                                                                                                                                                                                                                                                                                                                                                                                                                                                                                                                                                                                                                                                                                                                                                                                                                                                                                                                                                                                                                                                                                                                                                                                                                                                                                                                                                                                                                                                                                                                                                                                                                          |           |                |            |                |            |                |           |                | 0                 | 0.0%           |
| Total Tenured & Tenure Eligible                                                                                                                                                                                                                                                                                                                                                                                                                                                                                                                                                                                                                                                                                                                                                                                                                                                                                                                                                                                                                                                                                                                                                                                                                                                                                                                                                                                                                                                                                                                                                                                                                                                                                                                                                                                                                                                                                                                                                                                                                                                                                                | 1,389     |                | 1,373      |                | 1,362      |                | 1,355     |                | 1,309             |                |
| African American                                                                                                                                                                                                                                                                                                                                                                                                                                                                                                                                                                                                                                                                                                                                                                                                                                                                                                                                                                                                                                                                                                                                                                                                                                                                                                                                                                                                                                                                                                                                                                                                                                                                                                                                                                                                                                                                                                                                                                                                                                                                                                               | 32        | 2.3%           | 30         | 2.2%           | 30         | 2.2%           | 31        | 2.3%           | 28                | 2.1%           |
| American Indian/Alaskan Native                                                                                                                                                                                                                                                                                                                                                                                                                                                                                                                                                                                                                                                                                                                                                                                                                                                                                                                                                                                                                                                                                                                                                                                                                                                                                                                                                                                                                                                                                                                                                                                                                                                                                                                                                                                                                                                                                                                                                                                                                                                                                                 | 3         | 0.2%           | 3          | 0.2%           | 3          | 0.2%           | 3         | 0.2%           | 3                 | 0.2%           |
| Asian                                                                                                                                                                                                                                                                                                                                                                                                                                                                                                                                                                                                                                                                                                                                                                                                                                                                                                                                                                                                                                                                                                                                                                                                                                                                                                                                                                                                                                                                                                                                                                                                                                                                                                                                                                                                                                                                                                                                                                                                                                                                                                                          | 269       | 19.4%          | 271        | 19.7%          | 280        | 20.6%          | 281       | 20.7%          | 274               | 20.9%          |
| Hispanic                                                                                                                                                                                                                                                                                                                                                                                                                                                                                                                                                                                                                                                                                                                                                                                                                                                                                                                                                                                                                                                                                                                                                                                                                                                                                                                                                                                                                                                                                                                                                                                                                                                                                                                                                                                                                                                                                                                                                                                                                                                                                                                       | 42        | 3.0%           | 43         | 3.1%           | 51         | 3.7%           | 51        | 3.8%           | 48                | 3.7%           |
| Native Hawaiian/Pacific Islander                                                                                                                                                                                                                                                                                                                                                                                                                                                                                                                                                                                                                                                                                                                                                                                                                                                                                                                                                                                                                                                                                                                                                                                                                                                                                                                                                                                                                                                                                                                                                                                                                                                                                                                                                                                                                                                                                                                                                                                                                                                                                               | 1         | 0.1%           | 1          | 0.1%           | 1          | 0.1%           | 1         | 0.1%           | 1                 | 0.1%           |
| Two or More Races                                                                                                                                                                                                                                                                                                                                                                                                                                                                                                                                                                                                                                                                                                                                                                                                                                                                                                                                                                                                                                                                                                                                                                                                                                                                                                                                                                                                                                                                                                                                                                                                                                                                                                                                                                                                                                                                                                                                                                                                                                                                                                              | 4         | 0.3%           | 5          | 0.4%           | 6          | 0.4%           | 6         | 0.4%           | 8                 | 0.6%           |
| Total Multicultural                                                                                                                                                                                                                                                                                                                                                                                                                                                                                                                                                                                                                                                                                                                                                                                                                                                                                                                                                                                                                                                                                                                                                                                                                                                                                                                                                                                                                                                                                                                                                                                                                                                                                                                                                                                                                                                                                                                                                                                                                                                                                                            | 351       | 25.3%          | 353        | 25.7%          | 371        | 27.2%          | 373       | 27.5%          | 362               | 27.7%          |
| White<br>Undeclared or Missing                                                                                                                                                                                                                                                                                                                                                                                                                                                                                                                                                                                                                                                                                                                                                                                                                                                                                                                                                                                                                                                                                                                                                                                                                                                                                                                                                                                                                                                                                                                                                                                                                                                                                                                                                                                                                                                                                                                                                                                                                                                                                                 | 1,038     | 74.7%          | 1,020      | 74.3%          | 991        | 72.8%          | 982       | 72.4%          | 942               | 72.0%<br>0.4%  |
| Non Tenure Eligible                                                                                                                                                                                                                                                                                                                                                                                                                                                                                                                                                                                                                                                                                                                                                                                                                                                                                                                                                                                                                                                                                                                                                                                                                                                                                                                                                                                                                                                                                                                                                                                                                                                                                                                                                                                                                                                                                                                                                                                                                                                                                                            | 584       |                | 596        |                | 604        |                | 578       |                | 601               | ******         |
| African American                                                                                                                                                                                                                                                                                                                                                                                                                                                                                                                                                                                                                                                                                                                                                                                                                                                                                                                                                                                                                                                                                                                                                                                                                                                                                                                                                                                                                                                                                                                                                                                                                                                                                                                                                                                                                                                                                                                                                                                                                                                                                                               | 14        | 2.4%           | 16         | 2.7%           | 19         | 3.1%           | 15        | 2.6%           | 17                | 2.8%           |
| American Indian/Alaskan Native                                                                                                                                                                                                                                                                                                                                                                                                                                                                                                                                                                                                                                                                                                                                                                                                                                                                                                                                                                                                                                                                                                                                                                                                                                                                                                                                                                                                                                                                                                                                                                                                                                                                                                                                                                                                                                                                                                                                                                                                                                                                                                 | 1         | 0.2%           | 1          | 0.2%           | 1          | 0.2%           | 1         | 0.2%           | 0                 | 0.0%           |
| Asian                                                                                                                                                                                                                                                                                                                                                                                                                                                                                                                                                                                                                                                                                                                                                                                                                                                                                                                                                                                                                                                                                                                                                                                                                                                                                                                                                                                                                                                                                                                                                                                                                                                                                                                                                                                                                                                                                                                                                                                                                                                                                                                          | 51        | 8.7%           | 52         | 8.7%           | 47         | 7.8%           | 47        | 8.2%           | 51                | 8.5%           |
| Hispanic                                                                                                                                                                                                                                                                                                                                                                                                                                                                                                                                                                                                                                                                                                                                                                                                                                                                                                                                                                                                                                                                                                                                                                                                                                                                                                                                                                                                                                                                                                                                                                                                                                                                                                                                                                                                                                                                                                                                                                                                                                                                                                                       | 25        | 4.3%           | 28         | 4.7%           | 27         | 4.5%           | 28        | 4.9%           | 26                | 4.3%           |
| Native Hawaiian/Pacific Islander                                                                                                                                                                                                                                                                                                                                                                                                                                                                                                                                                                                                                                                                                                                                                                                                                                                                                                                                                                                                                                                                                                                                                                                                                                                                                                                                                                                                                                                                                                                                                                                                                                                                                                                                                                                                                                                                                                                                                                                                                                                                                               | 0         | 0.0%           | 0          | 0.0%           | 0          | 0.0%           | 0         | 0.0%           | 0                 | 0.0%           |
| Two or More Races                                                                                                                                                                                                                                                                                                                                                                                                                                                                                                                                                                                                                                                                                                                                                                                                                                                                                                                                                                                                                                                                                                                                                                                                                                                                                                                                                                                                                                                                                                                                                                                                                                                                                                                                                                                                                                                                                                                                                                                                                                                                                                              | 4         | 0.7%           | 8          | 1.3%           | 6          | 1.0%           | 5         | 0.9%           | 6                 | 1.0%           |
| <i>Total Multicultural</i><br>White                                                                                                                                                                                                                                                                                                                                                                                                                                                                                                                                                                                                                                                                                                                                                                                                                                                                                                                                                                                                                                                                                                                                                                                                                                                                                                                                                                                                                                                                                                                                                                                                                                                                                                                                                                                                                                                                                                                                                                                                                                                                                            | 95<br>489 | 16.3%<br>83.7% | 105<br>491 | 17.6%<br>82.4% | 100<br>504 | 16.6%<br>83.4% | 96<br>482 | 16.7%<br>83.7% | 100<br>499        | 16.6%<br>83.0% |
| Undeclared or Missing                                                                                                                                                                                                                                                                                                                                                                                                                                                                                                                                                                                                                                                                                                                                                                                                                                                                                                                                                                                                                                                                                                                                                                                                                                                                                                                                                                                                                                                                                                                                                                                                                                                                                                                                                                                                                                                                                                                                                                                                                                                                                                          | 409       | 03.7 /0        | 491        | 02.470         |            | 03.470         | 402       | 03.7 /0        | 2                 | 0.3%           |
| , and the second |           |                |            |                |            |                |           |                |                   | 0.570          |
| Total Faculty                                                                                                                                                                                                                                                                                                                                                                                                                                                                                                                                                                                                                                                                                                                                                                                                                                                                                                                                                                                                                                                                                                                                                                                                                                                                                                                                                                                                                                                                                                                                                                                                                                                                                                                                                                                                                                                                                                                                                                                                                                                                                                                  | 1,973     | 0.00/          | 1,969      | 0.00/          | 1,966      | 0.50/          | 1,933     | 0.40/          | 1,910             | 0.40/          |
| African American American Indian/Alaskan Native                                                                                                                                                                                                                                                                                                                                                                                                                                                                                                                                                                                                                                                                                                                                                                                                                                                                                                                                                                                                                                                                                                                                                                                                                                                                                                                                                                                                                                                                                                                                                                                                                                                                                                                                                                                                                                                                                                                                                                                                                                                                                | 46<br>4   | 2.3%<br>0.2%   | 46<br>4    | 2.3%<br>0.2%   | 49<br>4    | 2.5%<br>0.2%   | 46<br>4   | 2.4%<br>0.2%   | 45<br>3           | 2.4%<br>0.2%   |
| Asian                                                                                                                                                                                                                                                                                                                                                                                                                                                                                                                                                                                                                                                                                                                                                                                                                                                                                                                                                                                                                                                                                                                                                                                                                                                                                                                                                                                                                                                                                                                                                                                                                                                                                                                                                                                                                                                                                                                                                                                                                                                                                                                          | 320       | 16.2%          | 323        | 16.4%          | 327        | 16.6%          | 328       | 17.0%          | 325               | 17.0%          |
| Hispanic                                                                                                                                                                                                                                                                                                                                                                                                                                                                                                                                                                                                                                                                                                                                                                                                                                                                                                                                                                                                                                                                                                                                                                                                                                                                                                                                                                                                                                                                                                                                                                                                                                                                                                                                                                                                                                                                                                                                                                                                                                                                                                                       | 67        | 3.4%           | 71         | 3.6%           | 78         | 4.0%           | 79        | 4.1%           | 74                | 3.9%           |
| Native Hawaiian/Pacific Islander                                                                                                                                                                                                                                                                                                                                                                                                                                                                                                                                                                                                                                                                                                                                                                                                                                                                                                                                                                                                                                                                                                                                                                                                                                                                                                                                                                                                                                                                                                                                                                                                                                                                                                                                                                                                                                                                                                                                                                                                                                                                                               | 1         | 0.1%           | 1          | 0.1%           | 1          | 0.1%           | 1         | 0.1%           | 1                 | 0.1%           |
| Two or More Races                                                                                                                                                                                                                                                                                                                                                                                                                                                                                                                                                                                                                                                                                                                                                                                                                                                                                                                                                                                                                                                                                                                                                                                                                                                                                                                                                                                                                                                                                                                                                                                                                                                                                                                                                                                                                                                                                                                                                                                                                                                                                                              | 8         | 0.4%           | 13         | 0.7%           | 12         | 0.6%           | 11        | 0.6%           | 14                | 0.7%           |
| Total Multicultural                                                                                                                                                                                                                                                                                                                                                                                                                                                                                                                                                                                                                                                                                                                                                                                                                                                                                                                                                                                                                                                                                                                                                                                                                                                                                                                                                                                                                                                                                                                                                                                                                                                                                                                                                                                                                                                                                                                                                                                                                                                                                                            | 446       | 22.6%          | 458        | 23.3%          | 471        | 24.0%          | 469       | 24.3%          | 462               | 24.2%          |
| White                                                                                                                                                                                                                                                                                                                                                                                                                                                                                                                                                                                                                                                                                                                                                                                                                                                                                                                                                                                                                                                                                                                                                                                                                                                                                                                                                                                                                                                                                                                                                                                                                                                                                                                                                                                                                                                                                                                                                                                                                                                                                                                          | 1,527     | 77.4%          | 1,511      | 76.7%          | 1,495      | 76.0%          | 1,464     | 75.8%          | 1,441             | 75.4%          |
| Undeclared or Missing                                                                                                                                                                                                                                                                                                                                                                                                                                                                                                                                                                                                                                                                                                                                                                                                                                                                                                                                                                                                                                                                                                                                                                                                                                                                                                                                                                                                                                                                                                                                                                                                                                                                                                                                                                                                                                                                                                                                                                                                                                                                                                          |           |                |            |                |            |                |           |                | 7                 | 70.0%          |
| Academic/Administrative                                                                                                                                                                                                                                                                                                                                                                                                                                                                                                                                                                                                                                                                                                                                                                                                                                                                                                                                                                                                                                                                                                                                                                                                                                                                                                                                                                                                                                                                                                                                                                                                                                                                                                                                                                                                                                                                                                                                                                                                                                                                                                        |           |                |            |                |            |                |           |                | i                 |                |
| without Faculty Rank                                                                                                                                                                                                                                                                                                                                                                                                                                                                                                                                                                                                                                                                                                                                                                                                                                                                                                                                                                                                                                                                                                                                                                                                                                                                                                                                                                                                                                                                                                                                                                                                                                                                                                                                                                                                                                                                                                                                                                                                                                                                                                           | 2         |                | 2          |                | 0          |                | 2         |                | 0                 |                |
| African American                                                                                                                                                                                                                                                                                                                                                                                                                                                                                                                                                                                                                                                                                                                                                                                                                                                                                                                                                                                                                                                                                                                                                                                                                                                                                                                                                                                                                                                                                                                                                                                                                                                                                                                                                                                                                                                                                                                                                                                                                                                                                                               | 0         | 0.0%           | 0          | 0.0%           | 0          | 0.0%           | 0         | 0.0%           | 0                 | 0.0%           |
| American Indian/Alaskan Native                                                                                                                                                                                                                                                                                                                                                                                                                                                                                                                                                                                                                                                                                                                                                                                                                                                                                                                                                                                                                                                                                                                                                                                                                                                                                                                                                                                                                                                                                                                                                                                                                                                                                                                                                                                                                                                                                                                                                                                                                                                                                                 | 0         | 0.0%           | 0          | 0.0%           | 0          | 0.0%           | 0         | 0.0%           | 0                 | 0.0%           |
| Asian<br>Hispanic                                                                                                                                                                                                                                                                                                                                                                                                                                                                                                                                                                                                                                                                                                                                                                                                                                                                                                                                                                                                                                                                                                                                                                                                                                                                                                                                                                                                                                                                                                                                                                                                                                                                                                                                                                                                                                                                                                                                                                                                                                                                                                              | 1<br>0    | 50.0%<br>0.0%  | 2<br>0     | 100.0%<br>0.0% | 0          | 0.0%<br>0.0%   | 2         | 100.0%<br>0.0% | 0 0               | 0.0%<br>0.0%   |
| Native Hawaiian/Pacific Islander                                                                                                                                                                                                                                                                                                                                                                                                                                                                                                                                                                                                                                                                                                                                                                                                                                                                                                                                                                                                                                                                                                                                                                                                                                                                                                                                                                                                                                                                                                                                                                                                                                                                                                                                                                                                                                                                                                                                                                                                                                                                                               | 0         | 0.0%           | 0          | 0.0%           | 0          | 0.0%           | 0         | 0.0%           | Ī 0               | 0.0%           |
| Two or More Races                                                                                                                                                                                                                                                                                                                                                                                                                                                                                                                                                                                                                                                                                                                                                                                                                                                                                                                                                                                                                                                                                                                                                                                                                                                                                                                                                                                                                                                                                                                                                                                                                                                                                                                                                                                                                                                                                                                                                                                                                                                                                                              | 0         | 0.0%           | 0          | 0.0%           | 0          | 0.0%           | 0         | 0.0%           | 0                 | 0.0%           |
| Total Multicultural                                                                                                                                                                                                                                                                                                                                                                                                                                                                                                                                                                                                                                                                                                                                                                                                                                                                                                                                                                                                                                                                                                                                                                                                                                                                                                                                                                                                                                                                                                                                                                                                                                                                                                                                                                                                                                                                                                                                                                                                                                                                                                            | 1         | 50.0%          | 2          | 100.0%         | 0          | 0.0%           | 2         | 100.0%         | 0                 | 0.0%           |
| White                                                                                                                                                                                                                                                                                                                                                                                                                                                                                                                                                                                                                                                                                                                                                                                                                                                                                                                                                                                                                                                                                                                                                                                                                                                                                                                                                                                                                                                                                                                                                                                                                                                                                                                                                                                                                                                                                                                                                                                                                                                                                                                          | 1         | 50.0%          | 0          | 0.0%           | 0          | 0.0%           | 0         | 0.0%           | 0                 | 0.0%           |
| Undeclared or Missing                                                                                                                                                                                                                                                                                                                                                                                                                                                                                                                                                                                                                                                                                                                                                                                                                                                                                                                                                                                                                                                                                                                                                                                                                                                                                                                                                                                                                                                                                                                                                                                                                                                                                                                                                                                                                                                                                                                                                                                                                                                                                                          |           |                |            |                |            |                |           |                | 0                 | 0.0%           |
|                                                                                                                                                                                                                                                                                                                                                                                                                                                                                                                                                                                                                                                                                                                                                                                                                                                                                                                                                                                                                                                                                                                                                                                                                                                                                                                                                                                                                                                                                                                                                                                                                                                                                                                                                                                                                                                                                                                                                                                                                                                                                                                                |           |                |            |                |            |                |           |                | -                 |                |