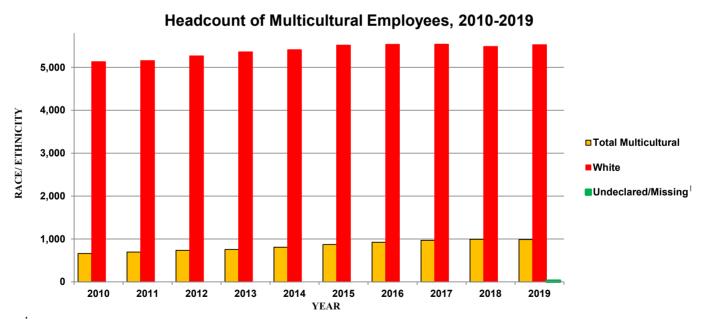

## Employee by Race/Ethnicity October Payroll Headcount and Percent

|                                                                                                                                                                                                                                                                                                                                                                                                                                                                                                                                                                                                                                                                                                                                                                                                                                                                                                                                                                                                                                                                                                                                                                                                                                                                                                                                                                                                                                                                                                                                                                                                                                                                                                                                                                                                                                                                                                                                                                                                                                                                                                                                | 2015      |                | 2016       |                | 2017       |                | 2018      |                | 2019 <sup>2</sup> |                |
|--------------------------------------------------------------------------------------------------------------------------------------------------------------------------------------------------------------------------------------------------------------------------------------------------------------------------------------------------------------------------------------------------------------------------------------------------------------------------------------------------------------------------------------------------------------------------------------------------------------------------------------------------------------------------------------------------------------------------------------------------------------------------------------------------------------------------------------------------------------------------------------------------------------------------------------------------------------------------------------------------------------------------------------------------------------------------------------------------------------------------------------------------------------------------------------------------------------------------------------------------------------------------------------------------------------------------------------------------------------------------------------------------------------------------------------------------------------------------------------------------------------------------------------------------------------------------------------------------------------------------------------------------------------------------------------------------------------------------------------------------------------------------------------------------------------------------------------------------------------------------------------------------------------------------------------------------------------------------------------------------------------------------------------------------------------------------------------------------------------------------------|-----------|----------------|------------|----------------|------------|----------------|-----------|----------------|-------------------|----------------|
| EMPLOYEE GROUP                                                                                                                                                                                                                                                                                                                                                                                                                                                                                                                                                                                                                                                                                                                                                                                                                                                                                                                                                                                                                                                                                                                                                                                                                                                                                                                                                                                                                                                                                                                                                                                                                                                                                                                                                                                                                                                                                                                                                                                                                                                                                                                 | NUMBER    | %              | NUMBER     | %              | NUMBER     | %              | NUMBER    | %              | NUMBER            | %              |
| Faculty                                                                                                                                                                                                                                                                                                                                                                                                                                                                                                                                                                                                                                                                                                                                                                                                                                                                                                                                                                                                                                                                                                                                                                                                                                                                                                                                                                                                                                                                                                                                                                                                                                                                                                                                                                                                                                                                                                                                                                                                                                                                                                                        |           |                |            |                |            |                |           |                | 1                 |                |
| Tenured                                                                                                                                                                                                                                                                                                                                                                                                                                                                                                                                                                                                                                                                                                                                                                                                                                                                                                                                                                                                                                                                                                                                                                                                                                                                                                                                                                                                                                                                                                                                                                                                                                                                                                                                                                                                                                                                                                                                                                                                                                                                                                                        | 1,020     |                | 997        |                | 979        |                | 986       |                | 966               |                |
| African American                                                                                                                                                                                                                                                                                                                                                                                                                                                                                                                                                                                                                                                                                                                                                                                                                                                                                                                                                                                                                                                                                                                                                                                                                                                                                                                                                                                                                                                                                                                                                                                                                                                                                                                                                                                                                                                                                                                                                                                                                                                                                                               | 17        | 1.7%           | 17         | 1.7%           | 19         | 1.9%           | 23        | 2.3%           | 22                | 2.3%           |
| American Indian/Alaskan Native                                                                                                                                                                                                                                                                                                                                                                                                                                                                                                                                                                                                                                                                                                                                                                                                                                                                                                                                                                                                                                                                                                                                                                                                                                                                                                                                                                                                                                                                                                                                                                                                                                                                                                                                                                                                                                                                                                                                                                                                                                                                                                 | 2         | 0.2%           | 2          | 0.2%           | 2          | 0.2%           | 2         | 0.2%           | 2                 | 0.2%           |
| Asian                                                                                                                                                                                                                                                                                                                                                                                                                                                                                                                                                                                                                                                                                                                                                                                                                                                                                                                                                                                                                                                                                                                                                                                                                                                                                                                                                                                                                                                                                                                                                                                                                                                                                                                                                                                                                                                                                                                                                                                                                                                                                                                          | 180       | 17.6%          | 178        | 17.9%          | 181        | 18.5%          | 181       | 18.3%          | 185               | 19.2%          |
| Hispanic                                                                                                                                                                                                                                                                                                                                                                                                                                                                                                                                                                                                                                                                                                                                                                                                                                                                                                                                                                                                                                                                                                                                                                                                                                                                                                                                                                                                                                                                                                                                                                                                                                                                                                                                                                                                                                                                                                                                                                                                                                                                                                                       | 26        | 2.5%           | 27         | 2.7%           | 29         | 3.0%           | 28        | 2.8%           | 28                | 2.9%           |
| Native Hawaiian/Pacific Islander                                                                                                                                                                                                                                                                                                                                                                                                                                                                                                                                                                                                                                                                                                                                                                                                                                                                                                                                                                                                                                                                                                                                                                                                                                                                                                                                                                                                                                                                                                                                                                                                                                                                                                                                                                                                                                                                                                                                                                                                                                                                                               | 1         | 0.1%           | 1          | 0.1%           | 1          | 0.1%           | 1         | 0.1%           | 1                 | 0.1%           |
| Two or More Races Total Multicultural                                                                                                                                                                                                                                                                                                                                                                                                                                                                                                                                                                                                                                                                                                                                                                                                                                                                                                                                                                                                                                                                                                                                                                                                                                                                                                                                                                                                                                                                                                                                                                                                                                                                                                                                                                                                                                                                                                                                                                                                                                                                                          | 0<br>226  | 0.0%<br>22.2%  | 0<br>225   | 0.0%<br>22.6%  | 1<br>233   | 0.1%<br>23.8%  | 1<br>236  | 0.1%<br>23.9%  | 2 240             | 0.2%<br>24.8%  |
| White                                                                                                                                                                                                                                                                                                                                                                                                                                                                                                                                                                                                                                                                                                                                                                                                                                                                                                                                                                                                                                                                                                                                                                                                                                                                                                                                                                                                                                                                                                                                                                                                                                                                                                                                                                                                                                                                                                                                                                                                                                                                                                                          | 794       | 77.8%          | 772        | 77.4%          | 746        | 76.2%          | 750       | 76.0%          | 721               | 74.6%          |
| Undeclared or Missing                                                                                                                                                                                                                                                                                                                                                                                                                                                                                                                                                                                                                                                                                                                                                                                                                                                                                                                                                                                                                                                                                                                                                                                                                                                                                                                                                                                                                                                                                                                                                                                                                                                                                                                                                                                                                                                                                                                                                                                                                                                                                                          |           |                |            |                |            |                |           |                | 5                 | 0.5%           |
| Tenure Eligible                                                                                                                                                                                                                                                                                                                                                                                                                                                                                                                                                                                                                                                                                                                                                                                                                                                                                                                                                                                                                                                                                                                                                                                                                                                                                                                                                                                                                                                                                                                                                                                                                                                                                                                                                                                                                                                                                                                                                                                                                                                                                                                | 369       |                | 376        |                | 383        |                | 369       |                | 343               |                |
| African American                                                                                                                                                                                                                                                                                                                                                                                                                                                                                                                                                                                                                                                                                                                                                                                                                                                                                                                                                                                                                                                                                                                                                                                                                                                                                                                                                                                                                                                                                                                                                                                                                                                                                                                                                                                                                                                                                                                                                                                                                                                                                                               | 15        | 4.1%           | 13         | 3.5%           | 11         | 2.9%           | 8         | 2.2%           | 6                 | 1.7%           |
| American Indian/Alaskan Native                                                                                                                                                                                                                                                                                                                                                                                                                                                                                                                                                                                                                                                                                                                                                                                                                                                                                                                                                                                                                                                                                                                                                                                                                                                                                                                                                                                                                                                                                                                                                                                                                                                                                                                                                                                                                                                                                                                                                                                                                                                                                                 | 1         | 0.3%           | 1          | 0.3%           | 1          | 0.3%           | 1         | 0.3%           | 1                 | 0.3%           |
| Asian                                                                                                                                                                                                                                                                                                                                                                                                                                                                                                                                                                                                                                                                                                                                                                                                                                                                                                                                                                                                                                                                                                                                                                                                                                                                                                                                                                                                                                                                                                                                                                                                                                                                                                                                                                                                                                                                                                                                                                                                                                                                                                                          | 89        | 24.1%          | 93         | 24.7%          | 99         | 25.8%          | 100       | 27.1%          | 89                | 25.9%          |
| Hispanic                                                                                                                                                                                                                                                                                                                                                                                                                                                                                                                                                                                                                                                                                                                                                                                                                                                                                                                                                                                                                                                                                                                                                                                                                                                                                                                                                                                                                                                                                                                                                                                                                                                                                                                                                                                                                                                                                                                                                                                                                                                                                                                       | 16        | 4.3%           | 16         | 4.3%           | 22         | 5.7%           | 23        | 6.2%           | 20                | 5.8%           |
| Native Hawaiian/Pacific Islander                                                                                                                                                                                                                                                                                                                                                                                                                                                                                                                                                                                                                                                                                                                                                                                                                                                                                                                                                                                                                                                                                                                                                                                                                                                                                                                                                                                                                                                                                                                                                                                                                                                                                                                                                                                                                                                                                                                                                                                                                                                                                               | 0         | 0.0%           | 0          | 0.0%           | 0          | 0.0%           | 0         | 0.0%           | 0                 | 0.0%           |
| Two or More Races Total Multicultural                                                                                                                                                                                                                                                                                                                                                                                                                                                                                                                                                                                                                                                                                                                                                                                                                                                                                                                                                                                                                                                                                                                                                                                                                                                                                                                                                                                                                                                                                                                                                                                                                                                                                                                                                                                                                                                                                                                                                                                                                                                                                          | 4<br>125  | 1.1%<br>33.9%  | 5<br>128   | 1.3%<br>34.0%  | 5<br>138   | 1.3%<br>36.0%  | 5<br>137  | 1.4%<br>37.1%  | 6<br>122          | 1.7%<br>35.6%  |
| White                                                                                                                                                                                                                                                                                                                                                                                                                                                                                                                                                                                                                                                                                                                                                                                                                                                                                                                                                                                                                                                                                                                                                                                                                                                                                                                                                                                                                                                                                                                                                                                                                                                                                                                                                                                                                                                                                                                                                                                                                                                                                                                          | 244       | 66.1%          | 248        | 66.0%          | 245        | 64.0%          | 232       | 62.9%          | 221               | 64.4%          |
| Undeclared or Missing                                                                                                                                                                                                                                                                                                                                                                                                                                                                                                                                                                                                                                                                                                                                                                                                                                                                                                                                                                                                                                                                                                                                                                                                                                                                                                                                                                                                                                                                                                                                                                                                                                                                                                                                                                                                                                                                                                                                                                                                                                                                                                          |           |                |            |                |            |                |           |                | 0                 | 0.0%           |
| Total Tenured & Tenure Eligible                                                                                                                                                                                                                                                                                                                                                                                                                                                                                                                                                                                                                                                                                                                                                                                                                                                                                                                                                                                                                                                                                                                                                                                                                                                                                                                                                                                                                                                                                                                                                                                                                                                                                                                                                                                                                                                                                                                                                                                                                                                                                                | 1,389     |                | 1,373      |                | 1,362      |                | 1,355     |                | 1,309             |                |
| African American                                                                                                                                                                                                                                                                                                                                                                                                                                                                                                                                                                                                                                                                                                                                                                                                                                                                                                                                                                                                                                                                                                                                                                                                                                                                                                                                                                                                                                                                                                                                                                                                                                                                                                                                                                                                                                                                                                                                                                                                                                                                                                               | 32        | 2.3%           | 30         | 2.2%           | 30         | 2.2%           | 31        | 2.3%           | 28                | 2.1%           |
| American Indian/Alaskan Native                                                                                                                                                                                                                                                                                                                                                                                                                                                                                                                                                                                                                                                                                                                                                                                                                                                                                                                                                                                                                                                                                                                                                                                                                                                                                                                                                                                                                                                                                                                                                                                                                                                                                                                                                                                                                                                                                                                                                                                                                                                                                                 | 3         | 0.2%           | 3          | 0.2%           | 3          | 0.2%           | 3         | 0.2%           | 3                 | 0.2%           |
| Asian                                                                                                                                                                                                                                                                                                                                                                                                                                                                                                                                                                                                                                                                                                                                                                                                                                                                                                                                                                                                                                                                                                                                                                                                                                                                                                                                                                                                                                                                                                                                                                                                                                                                                                                                                                                                                                                                                                                                                                                                                                                                                                                          | 269       | 19.4%          | 271        | 19.7%          | 280        | 20.6%          | 281       | 20.7%          | 274               | 20.9%          |
| Hispanic                                                                                                                                                                                                                                                                                                                                                                                                                                                                                                                                                                                                                                                                                                                                                                                                                                                                                                                                                                                                                                                                                                                                                                                                                                                                                                                                                                                                                                                                                                                                                                                                                                                                                                                                                                                                                                                                                                                                                                                                                                                                                                                       | 42        | 3.0%           | 43         | 3.1%           | 51         | 3.7%           | 51        | 3.8%           | 48                | 3.7%           |
| Native Hawaiian/Pacific Islander                                                                                                                                                                                                                                                                                                                                                                                                                                                                                                                                                                                                                                                                                                                                                                                                                                                                                                                                                                                                                                                                                                                                                                                                                                                                                                                                                                                                                                                                                                                                                                                                                                                                                                                                                                                                                                                                                                                                                                                                                                                                                               | 1         | 0.1%           | 1          | 0.1%           | 1          | 0.1%           | 1         | 0.1%           | 1                 | 0.1%           |
| Two or More Races                                                                                                                                                                                                                                                                                                                                                                                                                                                                                                                                                                                                                                                                                                                                                                                                                                                                                                                                                                                                                                                                                                                                                                                                                                                                                                                                                                                                                                                                                                                                                                                                                                                                                                                                                                                                                                                                                                                                                                                                                                                                                                              | 4         | 0.3%           | 5          | 0.4%           | 6          | 0.4%           | 6         | 0.4%           | 8                 | 0.6%           |
| Total Multicultural                                                                                                                                                                                                                                                                                                                                                                                                                                                                                                                                                                                                                                                                                                                                                                                                                                                                                                                                                                                                                                                                                                                                                                                                                                                                                                                                                                                                                                                                                                                                                                                                                                                                                                                                                                                                                                                                                                                                                                                                                                                                                                            | 351       | 25.3%          | 353        | 25.7%          | 371        | 27.2%          | 373       | 27.5%          | 362               | 27.7%          |
| White<br>Undeclared or Missing                                                                                                                                                                                                                                                                                                                                                                                                                                                                                                                                                                                                                                                                                                                                                                                                                                                                                                                                                                                                                                                                                                                                                                                                                                                                                                                                                                                                                                                                                                                                                                                                                                                                                                                                                                                                                                                                                                                                                                                                                                                                                                 | 1,038     | 74.7%          | 1,020      | 74.3%          | 991        | 72.8%          | 982       | 72.4%          | 942               | 72.0%<br>0.4%  |
| Non Tenure Eligible                                                                                                                                                                                                                                                                                                                                                                                                                                                                                                                                                                                                                                                                                                                                                                                                                                                                                                                                                                                                                                                                                                                                                                                                                                                                                                                                                                                                                                                                                                                                                                                                                                                                                                                                                                                                                                                                                                                                                                                                                                                                                                            | 584       |                | 596        |                | 604        |                | 578       |                | 601               | ******         |
| African American                                                                                                                                                                                                                                                                                                                                                                                                                                                                                                                                                                                                                                                                                                                                                                                                                                                                                                                                                                                                                                                                                                                                                                                                                                                                                                                                                                                                                                                                                                                                                                                                                                                                                                                                                                                                                                                                                                                                                                                                                                                                                                               | 14        | 2.4%           | 16         | 2.7%           | 19         | 3.1%           | 15        | 2.6%           | 17                | 2.8%           |
| American Indian/Alaskan Native                                                                                                                                                                                                                                                                                                                                                                                                                                                                                                                                                                                                                                                                                                                                                                                                                                                                                                                                                                                                                                                                                                                                                                                                                                                                                                                                                                                                                                                                                                                                                                                                                                                                                                                                                                                                                                                                                                                                                                                                                                                                                                 | 1         | 0.2%           | 1          | 0.2%           | 1          | 0.2%           | 1         | 0.2%           | 0                 | 0.0%           |
| Asian                                                                                                                                                                                                                                                                                                                                                                                                                                                                                                                                                                                                                                                                                                                                                                                                                                                                                                                                                                                                                                                                                                                                                                                                                                                                                                                                                                                                                                                                                                                                                                                                                                                                                                                                                                                                                                                                                                                                                                                                                                                                                                                          | 51        | 8.7%           | 52         | 8.7%           | 47         | 7.8%           | 47        | 8.2%           | 51                | 8.5%           |
| Hispanic                                                                                                                                                                                                                                                                                                                                                                                                                                                                                                                                                                                                                                                                                                                                                                                                                                                                                                                                                                                                                                                                                                                                                                                                                                                                                                                                                                                                                                                                                                                                                                                                                                                                                                                                                                                                                                                                                                                                                                                                                                                                                                                       | 25        | 4.3%           | 28         | 4.7%           | 27         | 4.5%           | 28        | 4.9%           | 26                | 4.3%           |
| Native Hawaiian/Pacific Islander                                                                                                                                                                                                                                                                                                                                                                                                                                                                                                                                                                                                                                                                                                                                                                                                                                                                                                                                                                                                                                                                                                                                                                                                                                                                                                                                                                                                                                                                                                                                                                                                                                                                                                                                                                                                                                                                                                                                                                                                                                                                                               | 0         | 0.0%           | 0          | 0.0%           | 0          | 0.0%           | 0         | 0.0%           | 0                 | 0.0%           |
| Two or More Races                                                                                                                                                                                                                                                                                                                                                                                                                                                                                                                                                                                                                                                                                                                                                                                                                                                                                                                                                                                                                                                                                                                                                                                                                                                                                                                                                                                                                                                                                                                                                                                                                                                                                                                                                                                                                                                                                                                                                                                                                                                                                                              | 4         | 0.7%           | 8          | 1.3%           | 6          | 1.0%           | 5         | 0.9%           | 6                 | 1.0%           |
| <i>Total Multicultural</i><br>White                                                                                                                                                                                                                                                                                                                                                                                                                                                                                                                                                                                                                                                                                                                                                                                                                                                                                                                                                                                                                                                                                                                                                                                                                                                                                                                                                                                                                                                                                                                                                                                                                                                                                                                                                                                                                                                                                                                                                                                                                                                                                            | 95<br>489 | 16.3%<br>83.7% | 105<br>491 | 17.6%<br>82.4% | 100<br>504 | 16.6%<br>83.4% | 96<br>482 | 16.7%<br>83.7% | 100<br>499        | 16.6%<br>83.0% |
| Undeclared or Missing                                                                                                                                                                                                                                                                                                                                                                                                                                                                                                                                                                                                                                                                                                                                                                                                                                                                                                                                                                                                                                                                                                                                                                                                                                                                                                                                                                                                                                                                                                                                                                                                                                                                                                                                                                                                                                                                                                                                                                                                                                                                                                          | 409       | 03.7 /0        | 491        | 02.470         |            | 03.470         | 402       | 03.7 /0        | 2                 | 0.3%           |
| , and the second |           |                |            |                |            |                |           |                |                   | 0.570          |
| Total Faculty                                                                                                                                                                                                                                                                                                                                                                                                                                                                                                                                                                                                                                                                                                                                                                                                                                                                                                                                                                                                                                                                                                                                                                                                                                                                                                                                                                                                                                                                                                                                                                                                                                                                                                                                                                                                                                                                                                                                                                                                                                                                                                                  | 1,973     | 0.00/          | 1,969      | 0.00/          | 1,966      | 0.50/          | 1,933     | 0.40/          | 1,910             | 0.40/          |
| African American American Indian/Alaskan Native                                                                                                                                                                                                                                                                                                                                                                                                                                                                                                                                                                                                                                                                                                                                                                                                                                                                                                                                                                                                                                                                                                                                                                                                                                                                                                                                                                                                                                                                                                                                                                                                                                                                                                                                                                                                                                                                                                                                                                                                                                                                                | 46<br>4   | 2.3%<br>0.2%   | 46<br>4    | 2.3%<br>0.2%   | 49<br>4    | 2.5%<br>0.2%   | 46<br>4   | 2.4%<br>0.2%   | 45<br>3           | 2.4%<br>0.2%   |
| Asian                                                                                                                                                                                                                                                                                                                                                                                                                                                                                                                                                                                                                                                                                                                                                                                                                                                                                                                                                                                                                                                                                                                                                                                                                                                                                                                                                                                                                                                                                                                                                                                                                                                                                                                                                                                                                                                                                                                                                                                                                                                                                                                          | 320       | 16.2%          | 323        | 16.4%          | 327        | 16.6%          | 328       | 17.0%          | 325               | 17.0%          |
| Hispanic                                                                                                                                                                                                                                                                                                                                                                                                                                                                                                                                                                                                                                                                                                                                                                                                                                                                                                                                                                                                                                                                                                                                                                                                                                                                                                                                                                                                                                                                                                                                                                                                                                                                                                                                                                                                                                                                                                                                                                                                                                                                                                                       | 67        | 3.4%           | 71         | 3.6%           | 78         | 4.0%           | 79        | 4.1%           | 74                | 3.9%           |
| Native Hawaiian/Pacific Islander                                                                                                                                                                                                                                                                                                                                                                                                                                                                                                                                                                                                                                                                                                                                                                                                                                                                                                                                                                                                                                                                                                                                                                                                                                                                                                                                                                                                                                                                                                                                                                                                                                                                                                                                                                                                                                                                                                                                                                                                                                                                                               | 1         | 0.1%           | 1          | 0.1%           | 1          | 0.1%           | 1         | 0.1%           | 1                 | 0.1%           |
| Two or More Races                                                                                                                                                                                                                                                                                                                                                                                                                                                                                                                                                                                                                                                                                                                                                                                                                                                                                                                                                                                                                                                                                                                                                                                                                                                                                                                                                                                                                                                                                                                                                                                                                                                                                                                                                                                                                                                                                                                                                                                                                                                                                                              | 8         | 0.4%           | 13         | 0.7%           | 12         | 0.6%           | 11        | 0.6%           | 14                | 0.7%           |
| Total Multicultural                                                                                                                                                                                                                                                                                                                                                                                                                                                                                                                                                                                                                                                                                                                                                                                                                                                                                                                                                                                                                                                                                                                                                                                                                                                                                                                                                                                                                                                                                                                                                                                                                                                                                                                                                                                                                                                                                                                                                                                                                                                                                                            | 446       | 22.6%          | 458        | 23.3%          | 471        | 24.0%          | 469       | 24.3%          | 462               | 24.2%          |
| White                                                                                                                                                                                                                                                                                                                                                                                                                                                                                                                                                                                                                                                                                                                                                                                                                                                                                                                                                                                                                                                                                                                                                                                                                                                                                                                                                                                                                                                                                                                                                                                                                                                                                                                                                                                                                                                                                                                                                                                                                                                                                                                          | 1,527     | 77.4%          | 1,511      | 76.7%          | 1,495      | 76.0%          | 1,464     | 75.8%          | 1,441             | 75.4%          |
| Undeclared or Missing                                                                                                                                                                                                                                                                                                                                                                                                                                                                                                                                                                                                                                                                                                                                                                                                                                                                                                                                                                                                                                                                                                                                                                                                                                                                                                                                                                                                                                                                                                                                                                                                                                                                                                                                                                                                                                                                                                                                                                                                                                                                                                          |           |                |            |                |            |                |           |                | 7                 | 70.0%          |
| Academic/Administrative                                                                                                                                                                                                                                                                                                                                                                                                                                                                                                                                                                                                                                                                                                                                                                                                                                                                                                                                                                                                                                                                                                                                                                                                                                                                                                                                                                                                                                                                                                                                                                                                                                                                                                                                                                                                                                                                                                                                                                                                                                                                                                        |           |                |            |                |            |                |           |                | i                 |                |
| without Faculty Rank                                                                                                                                                                                                                                                                                                                                                                                                                                                                                                                                                                                                                                                                                                                                                                                                                                                                                                                                                                                                                                                                                                                                                                                                                                                                                                                                                                                                                                                                                                                                                                                                                                                                                                                                                                                                                                                                                                                                                                                                                                                                                                           | 2         |                | 2          |                | 0          |                | 2         |                | 0                 |                |
| African American                                                                                                                                                                                                                                                                                                                                                                                                                                                                                                                                                                                                                                                                                                                                                                                                                                                                                                                                                                                                                                                                                                                                                                                                                                                                                                                                                                                                                                                                                                                                                                                                                                                                                                                                                                                                                                                                                                                                                                                                                                                                                                               | 0         | 0.0%           | 0          | 0.0%           | 0          | 0.0%           | 0         | 0.0%           | 0                 | 0.0%           |
| American Indian/Alaskan Native                                                                                                                                                                                                                                                                                                                                                                                                                                                                                                                                                                                                                                                                                                                                                                                                                                                                                                                                                                                                                                                                                                                                                                                                                                                                                                                                                                                                                                                                                                                                                                                                                                                                                                                                                                                                                                                                                                                                                                                                                                                                                                 | 0         | 0.0%           | 0          | 0.0%           | 0          | 0.0%           | 0         | 0.0%           | 0                 | 0.0%           |
| Asian<br>Hispanic                                                                                                                                                                                                                                                                                                                                                                                                                                                                                                                                                                                                                                                                                                                                                                                                                                                                                                                                                                                                                                                                                                                                                                                                                                                                                                                                                                                                                                                                                                                                                                                                                                                                                                                                                                                                                                                                                                                                                                                                                                                                                                              | 1<br>0    | 50.0%<br>0.0%  | 2<br>0     | 100.0%<br>0.0% | 0          | 0.0%<br>0.0%   | 2         | 100.0%<br>0.0% | 0 0               | 0.0%<br>0.0%   |
| Native Hawaiian/Pacific Islander                                                                                                                                                                                                                                                                                                                                                                                                                                                                                                                                                                                                                                                                                                                                                                                                                                                                                                                                                                                                                                                                                                                                                                                                                                                                                                                                                                                                                                                                                                                                                                                                                                                                                                                                                                                                                                                                                                                                                                                                                                                                                               | 0         | 0.0%           | 0          | 0.0%           | 0          | 0.0%           | 0         | 0.0%           | Ī 0               | 0.0%           |
| Two or More Races                                                                                                                                                                                                                                                                                                                                                                                                                                                                                                                                                                                                                                                                                                                                                                                                                                                                                                                                                                                                                                                                                                                                                                                                                                                                                                                                                                                                                                                                                                                                                                                                                                                                                                                                                                                                                                                                                                                                                                                                                                                                                                              | 0         | 0.0%           | 0          | 0.0%           | 0          | 0.0%           | 0         | 0.0%           | 0                 | 0.0%           |
| Total Multicultural                                                                                                                                                                                                                                                                                                                                                                                                                                                                                                                                                                                                                                                                                                                                                                                                                                                                                                                                                                                                                                                                                                                                                                                                                                                                                                                                                                                                                                                                                                                                                                                                                                                                                                                                                                                                                                                                                                                                                                                                                                                                                                            | 1         | 50.0%          | 2          | 100.0%         | 0          | 0.0%           | 2         | 100.0%         | 0                 | 0.0%           |
| White                                                                                                                                                                                                                                                                                                                                                                                                                                                                                                                                                                                                                                                                                                                                                                                                                                                                                                                                                                                                                                                                                                                                                                                                                                                                                                                                                                                                                                                                                                                                                                                                                                                                                                                                                                                                                                                                                                                                                                                                                                                                                                                          | 1         | 50.0%          | 0          | 0.0%           | 0          | 0.0%           | 0         | 0.0%           | 0                 | 0.0%           |
| Undeclared or Missing                                                                                                                                                                                                                                                                                                                                                                                                                                                                                                                                                                                                                                                                                                                                                                                                                                                                                                                                                                                                                                                                                                                                                                                                                                                                                                                                                                                                                                                                                                                                                                                                                                                                                                                                                                                                                                                                                                                                                                                                                                                                                                          |           |                |            |                |            |                |           |                | 0                 | 0.0%           |
|                                                                                                                                                                                                                                                                                                                                                                                                                                                                                                                                                                                                                                                                                                                                                                                                                                                                                                                                                                                                                                                                                                                                                                                                                                                                                                                                                                                                                                                                                                                                                                                                                                                                                                                                                                                                                                                                                                                                                                                                                                                                                                                                |           |                |            |                |            |                |           |                | -                 |                |