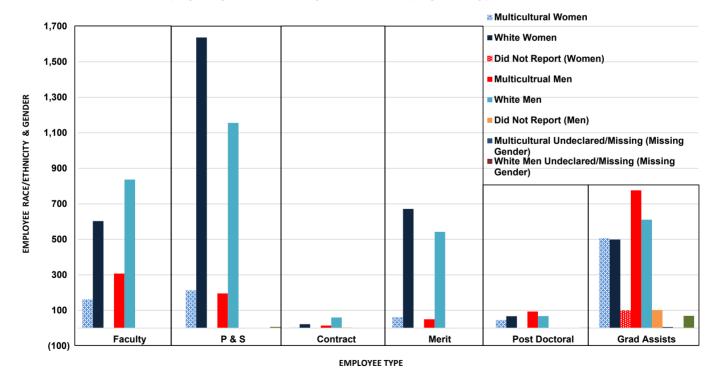

## Employee Race/Ethnicity & Gender by Employment Type, 2019

October Payroll Headcount and Percent

| GENDER                                                              | Faculty &<br>Acad./Admin.<br>with Rank <sup>1</sup> | Professional<br>& Scientific | Contract      | Merit             | Post<br>Doctoral | Graduate<br>Assistants | Total                 |
|---------------------------------------------------------------------|-----------------------------------------------------|------------------------------|---------------|-------------------|------------------|------------------------|-----------------------|
| WOMEN                                                               | 765                                                 | 1,849                        | 25            | 732               | 112              | 1,104                  | 4,587                 |
| Multicultural <sup>2</sup> White Did not report Race/Ethnicty       | 162<br>603<br>0                                     | 212<br>1,637<br>0            | 3<br>22<br>0  | 61<br>671<br>0    | 45<br>67<br>0    | 507<br>499<br>98       | 990<br>3,499<br>98    |
| MEN                                                                 | 1,144                                               | 1,351                        | 77            | 592               | 161              | 1,488                  | 4,813                 |
| Multicultural <sup>2</sup><br>White<br>Did not report Race/Ethnicty | 307<br>837<br>0                                     | 195<br>1,156<br>0            | 14<br>60<br>3 | 50<br>542<br>0    | 93<br>68<br>0    | 776<br>611<br>101      | 1,435<br>3,274<br>104 |
| UNDECLARED or MISSING GENDER <sup>3</sup>                           | 1                                                   | 7                            | 0             | 1                 | 2                | 77                     | 88                    |
| Multicultural <sup>2</sup> White Did not report Race/Ethnicty       | 0<br>1<br>0                                         | 0<br>0<br>7                  | 0<br>0<br>0   | 0<br>0<br>1       | 0<br>0<br>2      | 6<br>2<br>69           | 6<br>3<br>79          |
| GENDER TOTAL                                                        | 1,910                                               | 3,207                        | 102           | 1,325             | 275              | 2,669                  | 9,488                 |
| Multicultural <sup>2</sup> White Did not report Race/Ethnicty       | 469<br>1,441<br>0                                   | 407<br>2,793<br>7            | 17<br>82<br>3 | 111<br>1,213<br>1 | 138<br>135<br>2  | 1,289<br>1,112<br>268  | 2,431<br>6,776<br>281 |
| GRAND TOTAL                                                         | 1,910                                               | 3,207                        | 102           | 1,325             | 275              | 2,669                  | 9,488                 |

## Employee by Race/ Ethnicity, Gender, & Employment Type, 2019

Office of Institutional Research (Data Source: Workday HCM and Finance) Last Updated 3/3/2020

<sup>&</sup>lt;sup>2</sup> Multicultural includes all non-white races and ethnicities and international employees.