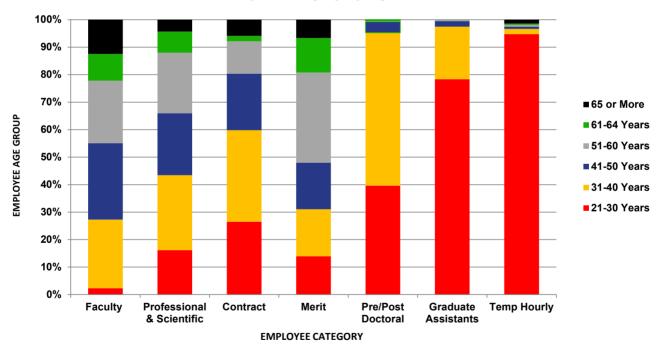

## Percent of Employee Category by Age Group, 2019

Office of Institutional Research (Data Source: Workday HCM and Finance) Last Updated 3/5/2020

<sup>&</sup>lt;sup>2</sup>These employees are visiting scientists.