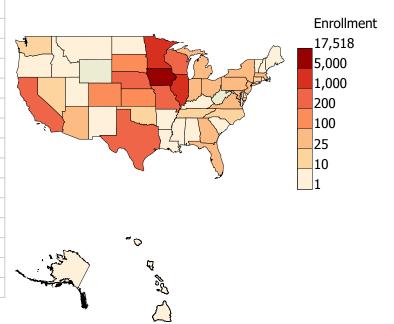

## **Enrollment Residency Maps: Undergraduate by State**

**College:** All Colleges **Department:** All Departments Year: 2018 Term: Fall

Major: All Majors Level: UGrad

| State       | Enrollment | State          | Enrollment |
|-------------|------------|----------------|------------|
| Alabama     | 8          | Maine          | 3          |
| Alaska      | 3          | Maryland       | 26         |
| Arizona     | 36         | Massachusetts  | 30         |
| Arkansas    | 8          | Michigan       | 68         |
| California  | 203        | Minnesota      | 2,966      |
| Colorado    | 118        | Mississippi    | 3          |
| Connecticut | 22         | Missouri       | 283        |
| Delaware    | 6          | Montana        | 6          |
| Florida     | 53         | Nebraska       | 333        |
| Georgia     | 28         | Nevada         | 11         |
| Guam        | 1          | New Hampshire  | 8          |
| Hawaii      | 5          | New Jersey     | 32         |
| Idaho       | 6          | New Mexico     | 5          |
| Illinois    | 4,246      | New York       | 43         |
| Indiana     | 61         | North Carolina | 18         |
| Iowa        | 17,518     | North Dakota   | 8          |
| Kansas      | 149        | Ohio           | 49         |
| Kentucky    | 4          | Oklahoma       | 13         |
| Louisiana   | 5          | Oregon         | 9          |

| State                             | Enrollment |
|-----------------------------------|------------|
| Pennsylvania                      | 36         |
| Puerto Rico                       | 162        |
| Rhode Island                      | 6          |
| South Carolina                    | 7          |
| South Dakota                      | 103        |
| Tennessee                         | 17         |
| Texas                             | 256        |
| U.S. Citizen in a Foreign Country | 76         |
| Utah                              | 5          |
| Vermont                           | 1          |
| Virgin Islands                    | 2          |
| Virginia                          | 48         |
| Washington                        | 22         |
| Washington, DC                    | 2          |
| Wisconsin                         | 657        |