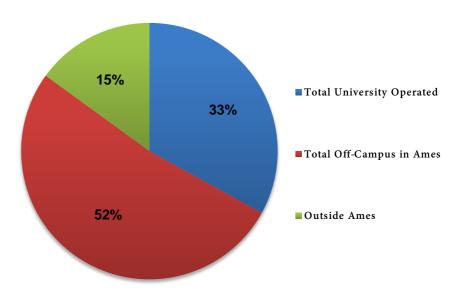

## **Enrollment by Housing Type**<sup>1</sup>

Fall Semester Headcount and Percent

| TYPE OF HOUSING               | 2014   | 2015   | 2016   | 2017   | 2018   |
|-------------------------------|--------|--------|--------|--------|--------|
| University Operated           |        |        |        |        |        |
| Residence Halls <sup>2</sup>  | 11,032 | 11,512 | 10,944 | 11,059 | 10,264 |
| Percent                       | 32%    | 32%    | 30%    | 31%    | 29.3%  |
| University Student Apartments | 1,121  | 1,155  | 1,099  | 1,150  | 1,114  |
| Percent                       | 3%     | 3%     | 3%     | 3%     | 3.2%   |
| Total University Operated     | 12,153 | 12,667 | 12,043 | 12,209 | 11,378 |
| Percent                       | 35%    | 35%    | 33%    | 34%    | 33.0%  |
| Off-Campus in Ames            |        |        |        |        |        |
| Fraternities and Sororities   | 898    | 813    | 852    | 834    | 752    |
| Percent                       | 3%     | 2%     | 2%     | 2%     | 2.2%   |
| Other                         | 15,621 | 16,459 | 17,702 | 16,627 | 17,634 |
| Percent                       | 45%    | 46%    | 49%    | 46%    | 50.3%  |
| Total Off-Campus in Ames      | 16,519 | 17,272 | 18,554 | 17,461 | 18,386 |
| Percent                       | 48%    | 48%    | 51%    | 49%    | 52.5%  |
| Outside Ames                  | 5,763  | 5,775  | 5,756  | 5,489  | 5,260  |
| Percent                       | 17%    | 16%    | 16%    | 15%    | 15.0%  |
| No Information                | 0      | 0      | 0      | 0      | 0      |
| Percent                       | 0%     | 0%     | 0%     | 0%     | 0%     |
| Total University              | 34,435 | 35,714 | 36,353 | 35,993 | 35,024 |

## 2018 Enrollment by Housing Type

 $<sup>^{2}</sup>$  Fredriksen Court, Maricopa, and Legacy student apartments are included in this count.