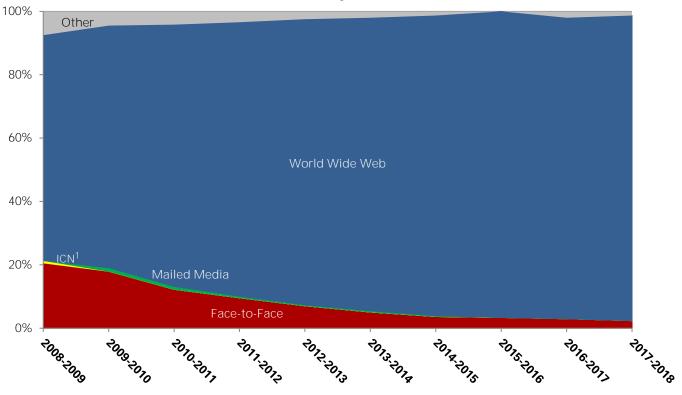

## Mode of Delivery over 10 Years

<sup>1</sup>Use of Iowa Communications Network (ICN) was discontinued in 2009-2010.

| Face-to-Face                          | 5.1%  | 3.7%  | 3.4%  | 3.0%  | 2.4%  |
|---------------------------------------|-------|-------|-------|-------|-------|
| Mailed Media (video/audio/tape, etc.) | 0.4%  | 0.3%  | 0.0%  | 0.0%  | 0.0%  |
| World Wide Web                        | 92.5% | 94.8% | 96.6% | 95.0% | 96.3% |
| Other                                 | 2.0%  | 1.3%  | 0.0%  | 2.0%  | 1.3%  |