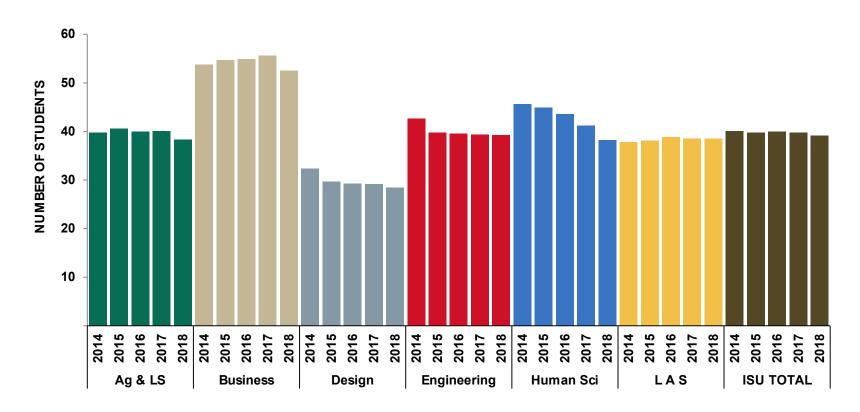

## Average Section<sup>1</sup> Size by College and Course Level

Fall Semester

| COLLEGE                       | 2014 <sup>2</sup> | 2015 | 2016 | 2017 | 2018 |
|-------------------------------|-------------------|------|------|------|------|
| Agriculture and Life Sciences | 34.8              | 34.3 | 35.3 | 34.1 | 33.0 |
| Undergraduate                 | 39.8              | 40.6 | 40.0 | 40.1 | 38.3 |
| Lower Undergraduate           | 53.1              | 52.8 | 52.0 | 54.3 | 48.2 |
| Upper Undergraduate           | 30.8              | 31.5 | 31.6 | 31.2 | 31.7 |
| Graduate                      | 11.1              | 9.8  | 10.6 | 9.2  | 9.1  |
| Business                      | 50.0              | 49.9 | 49.8 | 50.8 | 47.4 |
| Undergraduate                 | 53.8              | 54.7 | 54.9 | 55.6 | 52.6 |
| Lower Undergraduate           | 76.7              | 83.2 | 80.3 | 82.3 | 75.4 |
| Upper Undergraduate           | 45.9              | 45.4 | 46.8 | 47.4 | 45.8 |
| Graduate                      | 24.3              | 21.8 | 19.7 | 19.9 | 17.6 |
| Design                        | 26.8              | 24.7 | 24.1 | 24.7 | 23.7 |
| Undergraduate                 | 32.4              | 29.7 | 29.3 | 29.2 | 28.5 |
| Lower Undergraduate           | 40.7              | 36.3 | 35.2 | 34.5 | 32.6 |
| Upper Undergraduate           | 25.5              | 23.5 | 23.3 | 23.9 | 24.1 |
| Graduate                      | 10.5              | 9.7  | 8.5  | 9.7  | 9.1  |
| Engineering                   | 38.0              | 35.5 | 35.6 | 35.5 | 35.2 |
| Undergraduate                 | 42.7              | 39.8 | 39.6 | 39.4 | 39.3 |
| Lower Undergraduate           | 55.7              | 44.9 | 43.3 | 43.3 | 44.1 |
| Upper Undergraduate           | 34.1              | 35.8 | 36.6 | 36.6 | 36.1 |
| Graduate                      | 16.6              | 16.5 | 15.9 | 17.2 | 15.6 |
| Human Sciences                | 37.9              | 36.5 | 36.1 | 34.4 | 32.6 |
| Undergraduate                 | 45.7              | 44.9 | 43.6 | 41.2 | 38.2 |
| Lower Undergraduate           | 52.3              | 49.0 | 48.6 | 45.5 | 41.7 |
| Upper Undergraduate           | 38.6              | 40.1 | 38.3 | 36.5 | 34.4 |
| Graduate                      | 10.9              | 8.4  | 8.5  | 7.8  | 8.3  |
| Liberal Arts and Sciences     | 35.8              | 36.2 | 36.8 | 36.7 | 36.5 |
| Undergraduate                 | 37.8              | 38.1 | 38.9 | 38.6 | 38.5 |
| Lower Undergraduate           | 42.0              | 41.5 | 42.8 | 42.4 | 42.7 |
| Upper Undergraduate           | 27.4              | 29.4 | 29.3 | 29.5 | 28.7 |
| Graduate                      | 13.8              | 14.5 | 13.8 | 14.8 | 14.1 |
| Total <sup>3</sup>            | 36.4              | 36.0 | 36.3 | 36.1 | 35.5 |
| Undergraduate                 | 40.1              | 39.8 | 40.0 | 39.8 | 39.2 |
| Lower Undergraduate           | 45.9              | 44.4 | 44.8 | 44.6 | 43.9 |
| Upper Undergraduate           | 31.8              | 33.1 | 33.3 | 33.3 | 33.0 |
| Graduate                      | 13.6              | 12.9 | 12.5 | 12.9 | 12.2 |
|                               |                   |      |      |      |      |

## **Average Undergraduate Section Size**

Office of Institutional Research (Source: e-Data) Last Updated: 12/18/2018