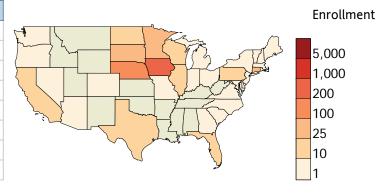

## **Enrollment Residency Maps: Veterinary Medicine by State**

Year: 2017 College: All Colleges
Term: Fall Department: All Departments

Major: All Majors Level: Prof

| State       | Enrollment |
|-------------|------------|
| Arizona     | 2          |
| California  | 21         |
| Colorado    | 8          |
| Connecticut | 27         |
| Delaware    | 1          |
| Florida     | 10         |
| Georgia     | 4          |
| Hawaii      | 3          |
| Illinois    | 14         |
| Indiana     | 8          |
| Iowa        | 222        |

| State          | Enrollment |
|----------------|------------|
| Maine          | 1          |
| Maryland       | 2          |
| Massachusetts  | 7          |
| Michigan       | 8          |
| Minnesota      | 25         |
| Missouri       | 3          |
| Nebraska       | 103        |
| Nevada         | 3          |
| New Hampshire  | 4          |
| New Jersey     | 3          |
| New York       | 7          |
| North Carolina | 1          |
| North Dakota   | 19         |
| Ohio           | 4          |
| Oregon         | 1          |

| State          | Enrollment |
|----------------|------------|
| Pennsylvania   | 16         |
| South Carolina | 1          |
| South Dakota   | 28         |
| Texas          | 13         |
| Vermont        | 1          |
| Virginia       | 2          |
| Washington     | 4          |
| Wisconsin      | 17         |