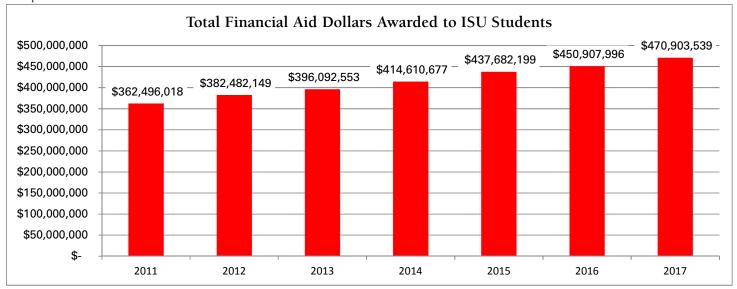

## **Student Financial Aid Programs**

Academic Year Awards by Type

| Actuaemic Tear Awaras by Type                     | 2015-2016 |               |          | 2016-2017 |               |          |
|---------------------------------------------------|-----------|---------------|----------|-----------|---------------|----------|
|                                                   | NUMBER    |               | AVERAGE  | NUMBER    |               | AVERAGE  |
| STUDENT AID PROGRAM                               | OF AWARDS | AMOUNT        | AWARD    | OF AWARDS | AMOUNT        | AWARD    |
| Scholarships                                      | 52,437    | \$143,528,352 | \$2,737  | 54,163    | \$154,744,498 | \$2,857  |
| Institutional Need Based Scholarships             | 22,962    | \$53,021,032  | \$2,309  | 23,340    | \$57,640,946  | \$2,469  |
| Institutional Academic and Talent Scholarships    | 12,349    | \$51,561,354  | \$4,175  | 13,511    | \$57,410,775  | \$4,249  |
| Federal Graduate Fellowships and Assistantships   | 1,079     | \$4,543,081   | \$4,210  | 1,081     | \$4,802,170   | \$4,442  |
| Corporate/Private Scholarships                    | 15,972    | \$34,037,311  | \$2,131  | 16,080    | \$34,230,317  | \$2,128  |
| Robert D. Blue Scholarship                        | 0         | \$0           | \$0      | 3         | \$1,500       | \$0      |
| Bureau of Indian Affairs                          | 4         | \$12,500      | \$3,125  | 4         | \$20,250      | \$0      |
| All Iowa Opportunity Scholarships                 | 71        | \$353,074     | \$4,972  | 144       | \$638,540     | \$4,434  |
| Grants                                            | 10,484    | \$37,673,856  | \$3,593  | 10,468    | \$38,999,129  | \$3,725  |
| Federal Pell Grant                                | 6,453     | \$24,905,411  | \$3,859  | 6,456     | \$25,456,802  | \$3,943  |
| Other Federal Grant/Scholarship Programs          | 928       | \$4,359,870   | \$4,698  | 911       | \$4,538,432   | \$4,981  |
| Federal Supplemental Education Opportunity Grant  | 1,757     | \$662,367     | \$376    | 1,755     | \$706,631     | \$402    |
| IMAGES Grant                                      | 519       | \$2,970,898   | \$5,724  | 536       | \$3,268,604   | \$6,098  |
| Vocational Rehabilitation                         | 274       | \$960,750     | \$3,506  | 242       | \$942,774     | \$3,895  |
| Commission for the Blind                          | 8         | \$70,330      | \$8,791  | 11        | \$73,358      | \$6,668  |
| Reserve Officer Training Corp (ROTC)              | 110       | \$1,785,289   | \$16,229 | 123       | \$1,902,376   | \$15,466 |
| Other State Grants                                | 113       | \$396,876     | \$3,512  | 88        | \$301,627     | \$3,427  |
| National Guard Tuition Aid Program                | 235       | \$1,269,517   | \$5,402  | 253       | \$1,500,991   | \$5,932  |
| All Iowa Foster Care Grant                        | 8         | \$24,027      | \$3,003  | 10        | \$32,320      | \$3,232  |
| Federal Teach Grant                               | 79        | \$268,521     | \$3,399  | 83        | \$275,214     | \$3,315  |
| Loans                                             | 34,161    | \$187,564,485 | \$5,490  | 33,933    | \$192,069,343 | \$5,660  |
| ISU Long-term                                     | 140       | \$353,794     | \$2,527  | 90        | \$283,061     | \$3,145  |
| Federal Perkins                                   | 2,941     | \$4,083,987   | \$1,388  | 2,554     | \$3,556,277   | \$1,392  |
| Federal Health Professions                        | 165       | \$807,538     | \$4,894  | 158       | \$848,900     | \$5,372  |
| Federal Loans for Disadvantaged Students          | 39        | \$38,500      | \$987    | 47        | \$47,000      | \$1,000  |
| Direct Loans                                      | 28,298    | \$157,974,692 | \$5,582  | 28,307    | \$159,609,097 | \$5,638  |
| Alternative Loans                                 | 2,578     | \$24,305,974  | \$9,428  | 2,777     | \$27,725,008  | \$9,983  |
| Employment                                        | 17,476    | \$82,141,303  | \$4,700  | 17,162    | \$85,090,569  | \$4,958  |
| Federal Graduate Fellowships and Assistantships   | 1,247     | \$15,261,359  | \$12,238 | 1,278     | \$16,207,533  | \$12,681 |
| Federal Work Study                                | 1,579     | \$1,445,473   | \$915    | 1,336     | \$1,442,674   | \$1,079  |
| ISU Graduate Teaching and Research Assistantships | 2,816     | \$41,549,233  | \$14,754 | 2,813     | \$43,152,566  | \$15,340 |
| ISU Employment                                    | 11,834    | \$23,885,238  | \$2,018  | 11,735    | \$24,287,796  | \$2,069  |
| TOTAL                                             | 114,558   | \$450,907,996 | \$3,936  | 115,726   | \$470,903,539 | \$4,069  |