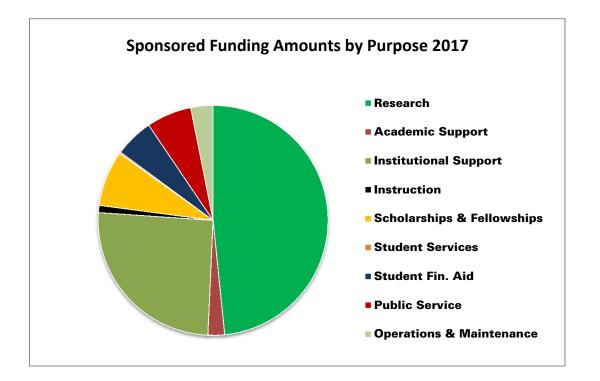

## **Sponsored Funding Awarded (in thousands)**

Fiscal Year

|                            | 2007-2008 | 2008-2009 | 2009-2010 | 2010-2011 | 2011-2012 | 2012-2013 | 2013-2014 | 2014-2015 | 2015-2016 | 2016-2017 |
|----------------------------|-----------|-----------|-----------|-----------|-----------|-----------|-----------|-----------|-----------|-----------|
| By Source                  |           |           |           |           |           |           |           |           |           |           |
| Federal                    | \$151,601 | \$151,979 | \$236,995 | \$189,900 | \$208,690 | \$172,743 | \$210,117 | \$223,887 | \$229,524 | \$218,951 |
| State/County/              |           |           |           |           |           |           |           |           |           |           |
| City Government            | 30,804    | 33,035    | 35,140    | 32,156    | 32,053    | 24,606    | 29,268    | 31,196    | 36,886    | 33,744    |
| Business/Corporations      | /         |           |           |           |           |           |           |           |           |           |
| Commodities                | 35,230    | 39,365    | 38,681    | 43,131    | 45,468    | 44,899    | 37,799    | 40,910    | 43,808    | 45,276    |
| Foundations/Assoc.         | 39,194    | 62,559    | 55,900    | 57,397    | 50,793    | 57,342    | 76,058    | 22,640    | 26,886    | 27,984    |
| Individuals                | 126       | 160       | 121       | 90        | 0         | 0         | 52        | 90,045    | 70,044    | 163,855   |
| Universities/Colleges      | 12,695    | 14,566    | 17,757    | 16,216    | 18,711    | 18,103    | 14,200    | 14,750    | 16,186    | 12,670    |
| Other                      | 4,487     | 3,565     | 3,594     | 3,401     | 4,455     | 8,734     | 921       | 1,516     | 2,462     | 1,132     |
| Total                      | \$274,137 | \$305,229 | \$388,188 | \$342,291 | \$360,170 | \$326,427 | \$368,415 | \$424,944 | \$425,796 | \$503,612 |
| By Purpose <sup>1</sup>    |           |           |           |           |           |           |           |           |           |           |
| Research                   | \$167,115 | \$169,961 | \$239,157 | \$197,355 | \$207,924 | \$193,765 | \$226,427 | \$225,677 | \$252,489 | \$243,667 |
| Academic Support           |           |           |           |           |           |           | 396       | 14,151    | 10,465    | 11,793    |
| Institutional Support      |           |           |           |           |           |           | 807       | 36,550    | 40,236    | 127,665   |
| Instruction                |           |           |           |           |           |           | 3,378     | 1,751     | 2,529     | 5,123     |
| Operations & Maintena      | ance      |           |           |           |           |           | 0         | 36,740    | 15,126    | 15,735    |
| Scholarships & Fellowships |           |           |           |           |           |           | 6,964     | 35,644    | 36,220    | 39,295    |
| Student Services           |           |           |           |           |           |           | 871       | 919       | 919       | 1,066     |
| Student Fin. Aid           | 16,296    | 17,654    | 25,979    | 29,982    | 25,494    | 24,913    | 31,687    | 28,327    | 25,077    | 27,349    |
| Public Service/            |           |           |           |           |           |           | 97,884    | 45,185    | 42,735    | 31,919    |
| Extension                  | 31,070    | 30,859    | 39,156    | 26,077    | 38,710    | 21,102    | 0         | 0         | 0         | 0         |
| Education                  | 23,067    | 25,054    | 31,724    | 17,316    | 17,312    | 16,887    | 0         | 0         | 0         | 0         |
| Building Funds             | 16,080    | 18,469    | 12,464    | 3,083     | 0         | 0         | 0         | 0         | 0         | 0         |
| Equipment                  | 2,043     | 1,780     | 4,588     | 2,056     | 2,020     | 2,191     | 0         | 0         | 0         | 0         |
| Dept./Admin. Support       | 15,701    | 39,716    | 32,663    | 53,718    | 498       | 444       | 0         | 0         | 0         | 0         |
| Miscellaneous              | 2,765     | 1,736     | 2,457     | 12,704    | 68,212    | 67,125    | 0         | 0         | 0         | 0         |
| Total                      | \$274,137 | \$305,229 | \$388,188 | \$342,291 | \$360,170 | \$326,427 | \$368,414 | \$424,944 | \$425,796 | \$503,612 |