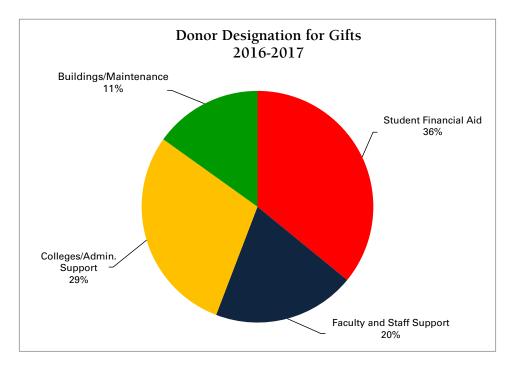

| By Donor Source 2016-2017 |           |        | By Donor Designation 2016-2017 |           |        |  |  |  |
|---------------------------|-----------|--------|--------------------------------|-----------|--------|--|--|--|
| Individuals               | \$199,596 | 84.9%  | Student Financial Aid          | \$84,384  | 35.9%  |  |  |  |
| Corporations              | 22,692    | 9.7%   | Faculty and Staff Support      | 46,783    | 19.9%  |  |  |  |
| Foundations               | 12,714    | 5.4%   | Colleges/Admin. Support        | 68,311    | 29.1%  |  |  |  |
|                           |           |        | Buildings/Maintenance          | 35,524    | 15.1%  |  |  |  |
| Total                     | \$235.002 | 100.0% | Total                          | \$235.002 | 100.0% |  |  |  |