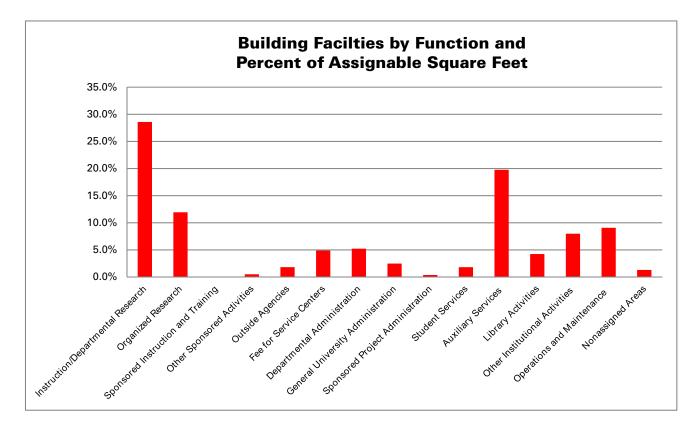

## **Building Facilities by Function and Inventory of Land**

| NET ASSIGNABLE SQUARE FEET |                                                                                                                                                                                   | INVENTORY OF LAND                                                                                                                                                                                                                                     |
|----------------------------|-----------------------------------------------------------------------------------------------------------------------------------------------------------------------------------|-------------------------------------------------------------------------------------------------------------------------------------------------------------------------------------------------------------------------------------------------------|
| NUMBER                     | PERCENT                                                                                                                                                                           | (JUNE 30, 2017)                                                                                                                                                                                                                                       |
| 1,699,907                  | 28.6%                                                                                                                                                                             |                                                                                                                                                                                                                                                       |
| 709,653                    | 11.9%                                                                                                                                                                             | Invested in Capital Assets                                                                                                                                                                                                                            |
| 496                        | 0.0%                                                                                                                                                                              | Campus and Recreation Area                                                                                                                                                                                                                            |
| 30,630                     | 0.5%                                                                                                                                                                              | Farms and Tracts                                                                                                                                                                                                                                      |
|                            |                                                                                                                                                                                   | Total Invested in Capital Assets                                                                                                                                                                                                                      |
| 108,527                    | 1.8%                                                                                                                                                                              |                                                                                                                                                                                                                                                       |
| 290,663                    | 4.9%                                                                                                                                                                              |                                                                                                                                                                                                                                                       |
| 310,461                    | 5.2%                                                                                                                                                                              | Invested in Endowed Capital Assets                                                                                                                                                                                                                    |
| 148,063                    | 2.5%                                                                                                                                                                              | Coles Farm                                                                                                                                                                                                                                            |
| 22,327                     | 0.4%                                                                                                                                                                              | Hinds Agricultural Research Fund                                                                                                                                                                                                                      |
| 108,244                    | 1.8%                                                                                                                                                                              | (invested in McNay Farm)                                                                                                                                                                                                                              |
| 1,175,315                  | 19.8%                                                                                                                                                                             | Hinds Agricultural Research Fund                                                                                                                                                                                                                      |
|                            |                                                                                                                                                                                   | (invested in Hinds Irrigated Plot Area                                                                                                                                                                                                                |
|                            |                                                                                                                                                                                   | Total Invested in Endowed Capital As                                                                                                                                                                                                                  |
|                            |                                                                                                                                                                                   | · · · · · · · · · · · · · · · · · · ·                                                                                                                                                                                                                 |
| 251.948                    | 4.2%                                                                                                                                                                              | Inventory of Land Total                                                                                                                                                                                                                               |
|                            |                                                                                                                                                                                   |                                                                                                                                                                                                                                                       |
|                            |                                                                                                                                                                                   |                                                                                                                                                                                                                                                       |
|                            |                                                                                                                                                                                   | Other Land Statistics (as of 2012)                                                                                                                                                                                                                    |
|                            |                                                                                                                                                                                   | Miles of campus sidewalk & bike path                                                                                                                                                                                                                  |
| 539.401                    | 9.1%                                                                                                                                                                              | Miles of institutional roads                                                                                                                                                                                                                          |
| ,                          |                                                                                                                                                                                   | Acres of parking lots                                                                                                                                                                                                                                 |
| ace)                       |                                                                                                                                                                                   | Acres of central campus green space                                                                                                                                                                                                                   |
| 77,428                     | 1.3%                                                                                                                                                                              | · · · · · · · · · · · · · · · · · · ·                                                                                                                                                                                                                 |
| 5,947,921                  | 100.0%                                                                                                                                                                            |                                                                                                                                                                                                                                                       |
|                            | NUMBER<br>1,699,907<br>709,653<br>496<br>30,630<br>108,527<br>290,663<br>310,461<br>148,063<br>22,327<br>108,244<br>1,175,315<br>251,948<br>474,858<br>539,401<br>race)<br>77,428 | NUMBER PERCENT   1,699,907 28.6%   709,653 11.9%   496 0.0%   30,630 0.5%   108,527 1.8%   290,663 4.9%   310,461 5.2%   148,063 2.5%   22,327 0.4%   108,244 1.8%   1,175,315 19.8%   251,948 4.2%   474,858 8.0%   539,401 9.1%   race) 77,428 1.3% |

ets ion Area 1,883 8,900 pital Assets 10,783 Capital Assets 285 search Fund 464 Farm) esearch Fund 5 rigated Plot Area) dowed Capital Assets 754 11,537 ı. as of 2012) walk & bike paths 34 roads 23

ACRES

162

26

<sup>1</sup> Residence Halls, not included above, total 3,424,222 gross square feet.

Office of Institutional Research (Source: Facilities Planning and Management, Accounting Office)