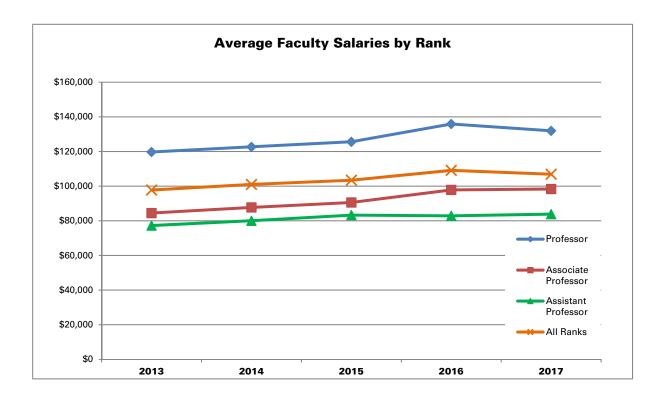

## Faculty Salaries: Average by Rank

Based on Headcount for October Payroll

| TOTAL UNIVERSITY                         | 2013-2014 | 2014-2015 | 2015-2016 | 2016-2017 | 2017-2018 |
|------------------------------------------|-----------|-----------|-----------|-----------|-----------|
| Nine-Month                               |           |           |           |           |           |
| Professor                                | \$126,117 | \$128,775 | \$129,639 | \$131,138 | \$134,414 |
| Associate Professor                      | 88,629    | 91,157    | 92,738    | 96,035    | 98,429    |
| Assistant Professor                      | 79,621    | 82,910    | 82,723    | 82,543    | 83,938    |
| All Ranks                                | \$100,735 | \$103,089 | \$103,207 | \$106,141 | \$106,452 |
| Twelve-Month                             |           |           |           |           |           |
| Professor                                | \$140,004 | \$143,011 | \$144,208 | \$152,071 | \$153,150 |
| Associate Professor                      | 101,785   | 106,773   | 108,419   | 121,552   | 119,654   |
| Assistant Professor                      | 101,426   | 105,633   | 106,993   | 102,545   | 101,851   |
| All Ranks                                | \$124,697 | \$128,197 | \$128,900 | \$134,861 | \$132,786 |
| Nine-Month and Twelve-Month <sup>1</sup> |           |           |           |           |           |
| Professor                                | \$122,702 | \$125,625 | \$126,535 | \$135,884 | \$131,934 |
| Associate Professor                      | 87,733    | 90,601    | 92,183    | 97,841    | 98,351    |
| Assistant Professor                      | 80,033    | 83,294    | 83,318    | 82,888    | 83,867    |
| All Ranks                                | \$101,008 | \$103,427 | \$103,627 | \$109,125 | \$106,900 |