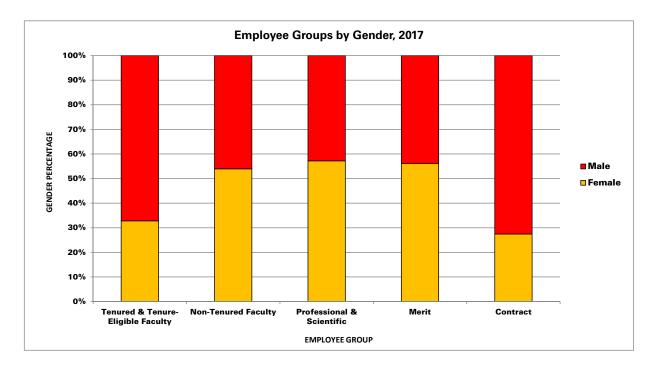

## **Employee by Gender**

October Payroll Headcount and Percent

| EMPLOYEE GROUP                                               | 2013   |       | 2014   |       | 2015   |       | 2016   |       | 2017   |       |
|--------------------------------------------------------------|--------|-------|--------|-------|--------|-------|--------|-------|--------|-------|
|                                                              | NUMBER | %     |
| Faculty                                                      |        |       |        |       |        |       |        |       |        |       |
| Tenured                                                      | 1,013  |       | 1,003  |       | 1,020  |       | 997    |       | 979    |       |
| Female                                                       | 283    | 27.9% | 277    | 27.6% | 287    | 28.1% | 284    | 28.5% | 281    | 28.7% |
| Male                                                         | 730    |       | 726    |       | 733    |       | 713    |       | 698    |       |
| Tenure Eligible                                              | 293    |       | 315    |       | 369    |       | 376    |       | 383    |       |
| Female                                                       | 124    | 42.3% | 143    | 45.4% | 167    | 45.3% | 166    | 44.1% | 166    | 43.3% |
| Male                                                         | 169    |       | 172    |       | 202    |       | 210    |       | 217    |       |
| Total Tenure Eligible                                        | 1,306  |       | 1,318  |       | 1,389  |       | 1,373  |       | 1,362  |       |
| Female                                                       | 407    | 31.2% | 420    | 31.9% | 454    | 32.7% | 450    | 32.8% | 447    | 32.8% |
| Male                                                         | 899    |       | 898    |       | 935    |       | 923    |       | 915    |       |
| Non-Tenure Eligible                                          | 563    |       | 574    |       | 584    |       | 596    |       | 604    |       |
| Female                                                       | 310    | 55.1% | 324    | 56.4% | 330    | 56.5% | 326    | 54.7% | 326    | 54.0% |
| Male                                                         | 253    |       | 250    |       | 254    |       | 270    |       | 278    |       |
| Total Faculty                                                | 1,869  |       | 1,892  |       | 1,973  |       | 1,969  |       | 1,966  |       |
| Female                                                       | 717    | 38.4% | 744    | 39.3% | 784    | 39.7% | 776    | 39.4% | 773    | 39.3% |
| Male                                                         | 1,152  |       | 1,148  |       | 1,189  |       | 1,193  |       | 1,193  |       |
| Academic/Administrative<br>without Faculty Rank <sup>1</sup> | 4      |       | 1      |       | 2      |       | 2      |       | 0      |       |
| Female                                                       | 1      | 25.0% | 0      | 0.0%  | 0      | 0.0%  | 0      | 0.0%  | 0      | 0.0%  |
| Male                                                         | 3      |       | 1      |       | 2      |       | 2      |       | 0      |       |
| Professional and Scientific                                  | 2,701  |       | 2,795  |       | 2,908  |       | 3,006  |       | 3,103  |       |
| Female                                                       | 1,488  | 55.1% | 1,554  | 55.6% | 1,606  | 55.2% | 1,709  | 56.9% | 1,775  | 57.2% |
| Male                                                         | 1,213  |       | 1,241  |       | 1,302  |       | 1,297  |       | 1,328  |       |
| Merit                                                        | 1,445  |       | 1,431  |       | 1,406  |       | 1,377  |       | 1,334  |       |
| Female                                                       | 832    | 57.6% | 824    | 57.6% | 798    | 56.8% | 784    | 56.9% | 748    | 56.1% |
| Male                                                         | 613    |       | 607    |       | 608    |       | 593    |       | 586    |       |
| Contract                                                     | 98     |       | 100    |       | 99     |       | 105    |       | 102    |       |
| Female                                                       | 31     | 31.6% | 31     | 31.0% | 31     | 31.3% | 33     | 31.4% | 28     | 27.5% |
| Male                                                         | 67     |       | 69     |       | 68     |       | 72     |       | 74     |       |