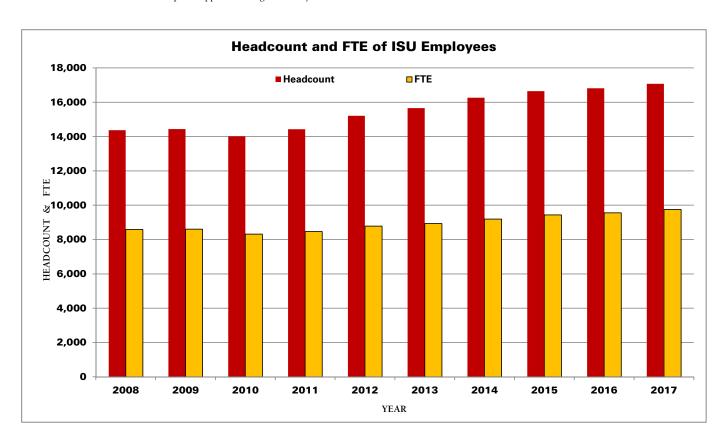

## **Employee Headcount and FTE<sup>1</sup> by Classification**

October Payroll

| HEADCOUNT                                                 | 2008     | 2009    | 2010   | 2011    | 2012   | 2013   | 2014   | 2015   | 2016   | 2017   |
|-----------------------------------------------------------|----------|---------|--------|---------|--------|--------|--------|--------|--------|--------|
| Faculty                                                   | 1,723    | 1,746   | 1,740  | 1,766   | 1,845  | 1,869  | 1,892  | 1,973  | 1,969  | 1,966  |
| Academic/Administrative without Faculty Rank <sup>2</sup> | 8        | 6       | 2      | 2       | 6      | 4      | 1      | 2      | 2      | 0      |
| Professional and Scientific                               | 2,598    | 2,606   | 2,445  | 2,522   | 2,599  | 2,701  | 2,795  | 2,908  | 3,006  | 3,103  |
| Contract <sup>3</sup>                                     | 97       | 90      | 92     | 95      | 95     | 98     | 100    | 99     | 105    | 102    |
| Merit                                                     | 1,742    | 1,673   | 1,513  | 1,470   | 1,458  | 1,445  | 1,431  | 1,406  | 1,377  | 1,334  |
| Pre/Post Doctoral                                         |          | 260     | 283    | 278     | 300    | 308    | 331    | 307    | 322    | 341    |
| Graduate Assistants                                       | 2,738    | 2,538   | 2,515  | 2,470   | 2,477  | 2,559  | 2,748  | 2,827  | 2,812  | 2,879  |
| Temp Hourly (Student & Non-student)                       | 5,468    | 5,520   | 5,430  | 5,824   | 6,431  | 6,670  | 6,970  | 7,125  | 7,218  | 7,350  |
| All Employees                                             | 1/. 27/. | 1/ //30 | 14 020 | 1/ //27 | 15 211 | 15 654 | 16 268 | 16 647 | 16 911 | 17 075 |

| FULL-TIME EQUIVALENT (FTE) <sup>1</sup>                      | 2008  | 2009  | 2010  | 2011  | 2012  | 2013  | 2014  | 2015  | 2016  | 2017  |
|--------------------------------------------------------------|-------|-------|-------|-------|-------|-------|-------|-------|-------|-------|
| Faculty                                                      | 1,603 | 1,628 | 1,609 | 1,629 | 1,694 | 1,725 | 1,766 | 1,849 | 1,842 | 1,835 |
| Academic/Administrative<br>without Faculty Rank <sup>2</sup> | 8     | 6     | 1     | 2     | 6     | 4     | 1     | 2     | 2     | 0     |
| Professional and Scientific                                  | 2,515 | 2,523 | 2,370 | 2,441 | 2,515 | 2,622 | 2,712 | 2,834 | 2,939 | 3,031 |
| Contract <sup>3</sup>                                        | 76    | 75    | 78    | 80    | 80    | 82    | 85    | 88    | 93    | 96    |
| Merit                                                        | 1,668 | 1,613 | 1,457 | 1,424 | 1,408 | 1,395 | 1,380 | 1,361 | 1,331 | 1,289 |
| Pre/Post Doctoral                                            |       |       |       |       |       | 296   | 318   | 293   | 310   | 329   |
| Graduate Assistants                                          | 1,444 | 1,487 | 1,495 | 1,462 | 1,479 | 1,239 | 1,317 | 1,354 | 1,361 | 1,380 |
| Temp Hourly (Student & Non-student)                          | 1,278 | 1,277 | 1,310 | 1,431 | 1,597 | 1,568 | 1,615 | 1,656 | 1,678 | 1,794 |
| All Employees                                                | 8,592 | 8,609 | 8,320 | 8,469 | 8,780 | 8,931 | 9,195 | 9,437 | 9,556 | 9,754 |