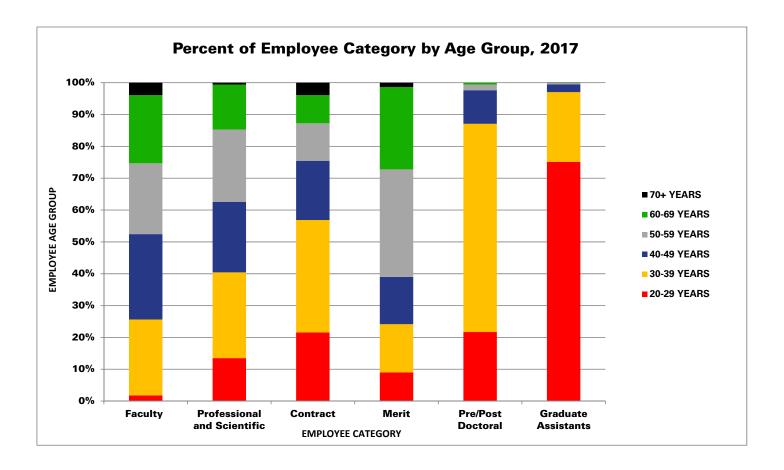

## **Employee Age by Classification, 2017**

October Payroll

| EMPLOYEE CLASSIFICATION             | UNDER 20 | 20-29<br>YEARS | 30-39<br>YEARS | 40-49<br>YEARS | 50-59<br>YEARS | 60-69<br>YEARS | 70 or<br>MORE | Total  |
|-------------------------------------|----------|----------------|----------------|----------------|----------------|----------------|---------------|--------|
| Headcount                           |          |                |                |                |                |                |               |        |
| Faculty                             | 0        | 35             | 469            | 527            | 437            | 421            | 77            | 1,966  |
| Professional and Scientific         | 0        | 419            | 836            | 687            | 705            | 438            | 18            | 3,103  |
| Contract                            | 0        | 22             | 36             | 19             | 12             | 9              | 4             | 102    |
| Merit                               | 1        | 120            | 202            | 198            | 450            | 345            | 18            | 1,334  |
| Pre/Post Doctoral                   | 0        | 74             | 223            | 36             | 6              | 2              | 0             | 341    |
| Graduate Assistants                 | 0        | 2,162          | 632            | 71             | 11             | 2              | 1             | 2,879  |
| Temp Hourly (Student & Non-student) | 1,551    | 5,485          | 89             | 49             | 48             | 70             | 58            | 7,350  |
| All Employees                       | 1,552    | 8,317          | 2,487          | 1,587          | 1,669          | 1,287          | 176           | 17,075 |