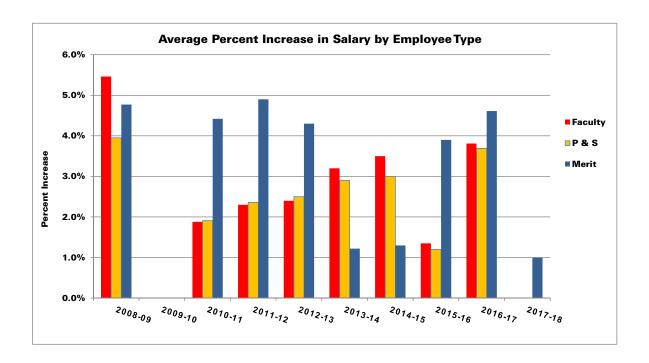

## **Average Percent Increase in Salaries for Continuing Employees**

Fiscal Year

| EMPLOYEE GROUP               | 2008-2009 | 2009-2010 | 2010-2011 | 2011-2012 | 2012-2013 | 2013-2014 | 2014-2015 | 2015-2016 | 2016-2017 | 2017-2018 |
|------------------------------|-----------|-----------|-----------|-----------|-----------|-----------|-----------|-----------|-----------|-----------|
| Faculty and Administrative   |           |           |           |           |           |           |           |           |           |           |
| Fiscal Year Percent Increase | 5.5%      | 0.0%      | 1.9%      | 2.3%      | 2.4%      | 3.2%      | 3.5%      | 1.4%      | 3.8%      | 0.0%      |
| Professional and Scientific  |           |           |           |           |           |           |           |           |           |           |
| Fiscal Year Percent Increase | 4.0%      | 0.0%      | 1.9%      | 2.4%      | 2.5%      | 2.9%      | 3.0%      | 1.2%      | 3.7%      | 0.0%      |
| Merit                        |           |           |           |           |           |           |           |           |           |           |
| Fiscal Year Percent Increase | 4.8%      | 0.0%      | 4.4%      | 4.9%      | 4.3%      | 1.2%      | 1.3%      | 3.9%      | 4.6%      | 1.0%      |