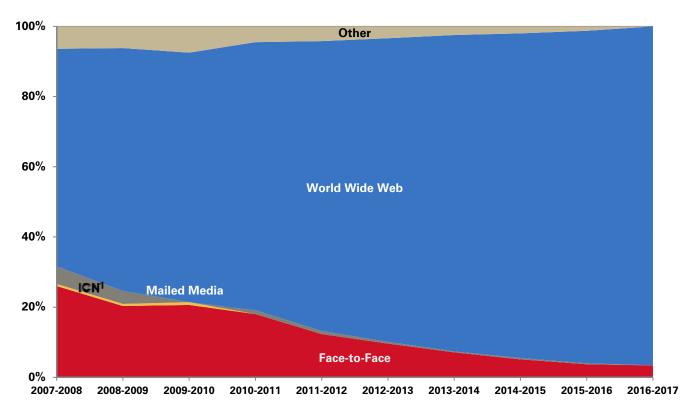

## **Distance Education Course Registrations**

| TYPE/COLLEGE                            | 2012-2013 | 2013-2014 | 2014-2015 | 2015-2016 | 2016-2017 |
|-----------------------------------------|-----------|-----------|-----------|-----------|-----------|
| Off-Campus Credit Course Registrations  |           |           |           |           |           |
| Agriculture and Life Sciences           | 2,900     | 3,183     | 3,642     | 3,180     | 3,636     |
| Business                                | 474       | 566       | 551       | 670       | 772       |
| Design                                  | 78        | 30        | 146       | 49        | 0         |
| Engineering                             | 1,991     | 1,829     | 1,591     | 1,515     | 1,664     |
| Human Sciences                          | 5,395     | 5,446     | 5,694     | 4,553     | 5,419     |
| Liberal Arts and Sciences               | 5,292     | 5,437     | 7,591     | 7,758     | 9,845     |
| Veterinary Medicine                     | 9         | 16        | 15        | 6         | 21        |
| Interdisciplinary                       | 1,378     | 2,126     | 2,083     | 5,908     | 4,606     |
| Total                                   | 17,517    | 18,633    | 21,313    | 23,639    | 25,963    |
| Off-Campus Credit Courses: Mode of Deli | very      |           |           |           |           |
| Face-to-Face                            | 7.1%      | 5.1%      | 3.7%      | 3.4%      | 3.0%      |
| Mailed Media (video/audio/tape, etc.)   | 0.3%      | 0.4%      | 0.3%      | 0.0%      | 0.0%      |
| World Wide Web                          | 90.2%     | 92.5%     | 94.8%     | 96.6%     | 95.0%     |
| Other                                   | 2.5%      | 2.0%      | 1.3%      | 0.0%      | 2.0%      |

## **Mode of Delivery**