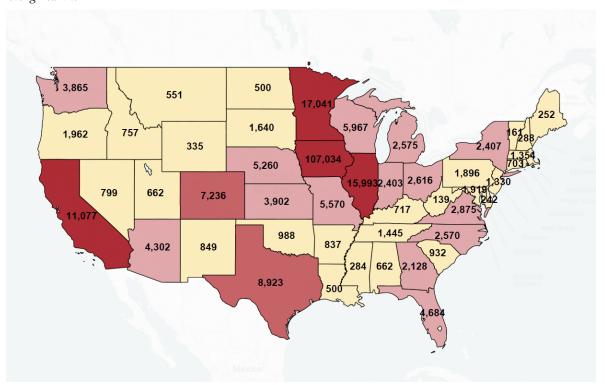

## Alumni by State Fall 2017 Living Alumni

Map based on Longitude (generated) and Latitude (generated). Color shows sum of Count. Details are shown for State. The view is filtered on State, which excludes Alaska and Hawaii.

Count

| -2.000 | 14.000 |
|--------|--------|

| Totals:             |         |
|---------------------|---------|
| Iowa                | 107,034 |
| U.S. excluding Iowa | 135,216 |
| Alaska              | 323     |
| Hawaii              | 363     |
| U.S. Armed Forces   | 239     |
| U.S. Territories    | 252     |
| Foreign Countries   | 5,600   |
| Unknown address     | 6,542   |
| Grand Total         | 254,883 |
|                     |         |