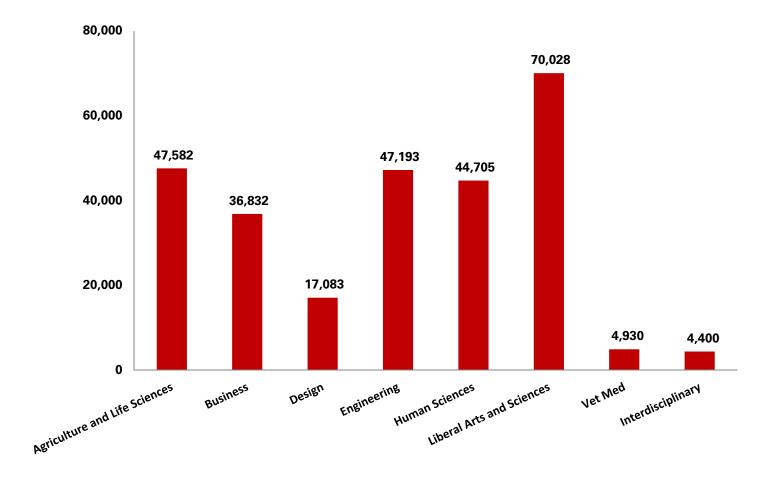

## **Alumni by College**

Fall 2017 Living Alumni

| COLLEGE                     | NUMBER <sup>1</sup> | PERCENT |  |
|-----------------------------|---------------------|---------|--|
| Agriculture & Life Sciences | 47,582              | 17.5%   |  |
| Business                    | 36,832              | 13.5%   |  |
| Design                      | 17,083              | 6.3%    |  |
| Engineering                 | 47,193              | 17.3%   |  |
| Human Sciences <sup>2</sup> | 44,705              | 16.4%   |  |
| Liberal Arts and Sciences   | 70,028              | 25.7%   |  |
| Vet Med                     | 4,930               | 1.6%    |  |
| Interdisciplinary           | 4,400               | 1.8%    |  |
| Total                       | 272,753             | 100.0%  |  |