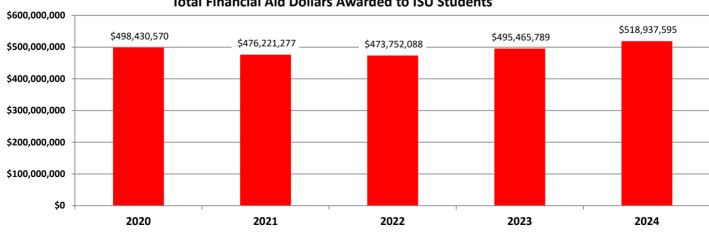

## **Student Financial Aid Programs**

Academic Year Awards by Type

|                                                   | 2022-2023 |               |          | 2023-2024 |               |          |
|---------------------------------------------------|-----------|---------------|----------|-----------|---------------|----------|
|                                                   | NUMBER    |               | AVERAGE  | NUMBER    |               | AVERAGE  |
| STUDENT AID PROGRAM                               | OF AWARDS | AMOUNT        | AWARD    | OF AWARDS | AMOUNT        | AWARD    |
| Scholarships                                      | 49,245    | \$193,109,324 | \$3,921  | 53,859    | \$204,629,803 | \$3,799  |
| Institutional Need Based Scholarships             | 15,743    | \$64,675,591  | \$4,108  | 15,349    | \$65,656,239  | \$4,277  |
| Institutional Academic and Talent Scholarships    | 13,666    | \$74,847,568  | \$5,476  | 16,289    | \$79,627,891  | \$4,888  |
| Federal Graduate Fellowships and Assistantships   | 1,195     | \$8,181,785   | \$6,846  | 2,195     | \$9,708,952   | \$4,423  |
| Corporate/Private Scholarships                    | 18,514    | \$44,866,936  | \$2,423  | 19,897    | \$49,068,477  | \$2,466  |
| Robert D. Blue Scholarship                        | 0         | \$0           | \$0      | 0         | \$0           | \$0      |
| Bureau of Indian Affairs                          | 3         | \$9,793       | \$3,264  | 2         | \$5,987       | \$2,993  |
| All Iowa Opportunity Scholarships                 | 124       | \$527,651     | \$4,255  | 127       | \$562,257     | \$4,427  |
| Grants                                            | 10,773    | \$41,005,909  | \$3,806  | 11,583    | \$45,327,448  | \$3,913  |
| Federal Pell Grant                                | 4,891     | \$23,944,134  | \$4,895  | 4,892     | \$25,080,649  | \$5,126  |
| Other Federal Grant/Scholarship Programs          | 1,044     | \$6,231,054   | \$5,968  | 948       | \$6,000,595   | \$6,329  |
| Federal Supplemental Education Opportunity Grant  | 3,666     | \$1,197,104   | \$326    | 2,925     | \$925,249     | \$316    |
| IMAGES Grant                                      | 491       | \$4,487,521   | \$9,139  | 499       | \$4,771,766   | \$9,562  |
| Vocational Rehabilitation                         | 115       | \$490,368     | \$4,264  | 121       | \$907,163     | \$7,497  |
| Commission for the Blind                          | 10        | \$142,216     | \$14,221 | 8         | \$110,473     | \$13,809 |
| Reserve Officer Training Corp (ROTC)              | 81        | \$1,554,331   | \$19,189 | 79        | \$1,606,666   | \$20,337 |
| Other State Grants                                | 72        | \$186,320     | \$2,587  | 1,690     | \$3,369,564   | \$1,993  |
| National Guard Tuition Aid Program                | 313       | \$2,475,577   | \$7,909  | 287       | \$2,073,171   | \$7,223  |
| Federal Teach Grant                               | 90        | \$297,284     | \$3,303  | 134       | \$482,152     | \$3,598  |
| Loans                                             | 23,764    | \$173,478,630 | \$7,300  | 23,347    | \$176,777,197 | \$7,571  |
| Institutional Loans                               | 91        | \$265,966     | \$2,922  | 111       | \$357,809     | \$3,223  |
| Federal Health Professions                        | 150       | \$1,862,600   | \$12,417 | 134       | \$1,479,700   | \$11,042 |
| Federal Loans for Disadvantaged Students          | 24        | \$24,000      | \$1,000  | 43        | \$120,500     | \$2,802  |
| Direct Loans                                      | 20,672    | \$133,258,616 | \$6,446  | 20,090    | \$132,758,860 | \$6,608  |
| Private Loans                                     | 2,827     | \$38,067,448  | \$13,465 | 2,969     | \$42,060,328  | \$14,166 |
| Employment                                        | 13,813    | \$87,871,926  | \$6,361  | 14,076    | \$92,203,147  | \$6,550  |
| Federal Graduate Fellowships and Assistantships   | 1,263     | \$17,761,632  | \$14,063 | 1,325     | \$19,478,883  | \$14,701 |
| Federal Work Study                                | 1,028     | \$1,832,639   | \$1,782  | 986       | \$1,527,202   | \$1,548  |
| ISU Graduate Teaching and Research Assistantships | 2,484     | \$41,017,674  | \$16,512 | 2,494     | \$41,452,057  | \$16,620 |
| ISU Employment                                    | 9,038     | \$27,259,981  | \$3,016  | 9,271     | \$29,745,005  | \$3,208  |
| TOTAL                                             | 97,595    | \$495,465,789 | \$5,076  | 102,865   | \$518,937,595 | \$5,044  |

## **Total Financial Aid Dollars Awarded to ISU Students**

Office of Institutional Research (Source: Office of Student Financial Aid) Last Updated: 3/17/2025