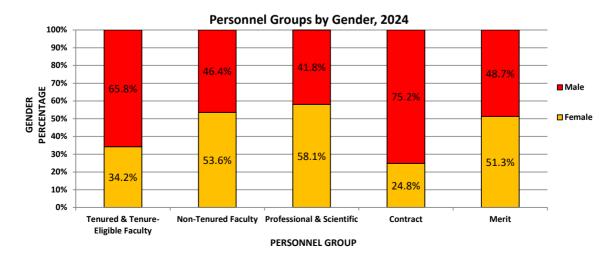

## Personnel by Gender

October Payroll Headcount and Percent

|                              | 2020   |             | 2021   |        | 2022   |        | 2023           |        | 2024   |        |
|------------------------------|--------|-------------|--------|--------|--------|--------|----------------|--------|--------|--------|
| PERSONNEL GROUP              | NUMBER | %           | NUMBER | %      | NUMBER | %      | NUMBER         | %      | NUMBER | %      |
| Faculty with Rank            |        |             |        |        |        |        |                |        |        |        |
| Tenured                      | 981    |             | 963    |        | 953    |        | 933            |        | 906    |        |
| Female                       | 307    | 31.3%       | 309    | 32.1%  | 309    | 32.4%  | 313            | 33.5%  | 303    | 33.4%  |
| Male                         | 674    |             | 653    |        | 644    |        | 619            |        | 603    |        |
| Other / Missing <sup>1</sup> | 0      |             | 1      |        | 0      |        | 1              |        |        |        |
| Tenure Eligible              | 298    |             | 256    |        | 223    |        | 207            |        | 213    |        |
| Female                       | 116    | 38.9%       | 94     | 36.7%  | 88     | 39.5%  | 80             | 38.6%  | 80     | 37.6%  |
| Male                         | 182    |             | 161    |        | 135    |        | 127            |        | 133    |        |
| Other / Missing <sup>1</sup> | 0      |             | 1      |        | 0      |        | 0              |        |        |        |
| Total Tenure/Tenure Eligible | 1,279  |             | 1,219  |        | 1,176  |        | 1,140          |        | 1,119  |        |
| Female                       | 423    | 33.1%       | 403    | 33.1%  | 397    | 33.8%  | 393            | 34.5%  | 383    | 34.2%  |
| Male .                       | 856    |             | 814    |        | 779    |        | 746            |        | 736    |        |
| Other / Missing <sup>1</sup> | 0      |             | 2      |        | 0      |        | 1              |        | 0      |        |
| Term (Non-Tenure Eligible)   | 579    |             | 580    |        | 573    |        | 606            |        | 627    |        |
| Female                       | 322    | 55.6%       | 316    | 54.5%  | 313    | 54.6%  | 324            | 53.5%  | 336    | 53.6%  |
| Male                         | 257    |             | 262    |        | 259    |        | 282            |        | 291    |        |
| Other / Missing <sup>1</sup> | 0      |             | 2      |        | 1      |        | 0              |        | 0      |        |
| Total Faculty with Rank      | 1,858  |             | 1,799  |        | 1,749  |        | 1,746          |        | 1,746  |        |
| Female                       | 745    | 40.1%       | 719    | 40.0%  | 710    | 40.6%  | 717            | 41.1%  | 719    | 41.2%  |
| Male                         | 1,113  |             | 1,076  |        | 1,038  |        | 1,028          |        | 1,027  |        |
| Other / Missing <sup>1</sup> | 0      |             | 4      |        | 1      |        | 1              |        | 0      |        |
| Visiting Scientists          | 2      |             | 0      |        | 0      |        | 0              |        | 0      |        |
| without Faculty Rank         | _      | F0.00/      |        | 0.00/  |        | 0.00/  | •              | 0.00/  | •      | 0.00/  |
| Female<br>Male               | 1<br>1 | 50.0%       | 0      | 0.0%   | 0      | 0.0%   | 0              | 0.0%   | 0      | 0.0%   |
| Other / Missing <sup>1</sup> | 0      |             | 0      |        | 0      |        | 0              |        | 0      |        |
| Professional and Scientific  | 3,281  |             | 3,276  |        | 3,485  |        | 3,653          |        | 3,712  |        |
| Female Scientific            | 1,919  | 58.5%       | 1,936  | 59.1%  | 2,071  | 59.4%  | 2,168          | 59.3%  | 2,158  | 58.1%  |
| Male                         | 1,353  | 36.3%       | 1,328  | 59.1%  | 1,396  | 39.4%  | 2,100<br>1,481 | 59.5%  | 1,553  | 30.1%  |
| Other / Missing <sup>1</sup> | 9      |             | 12     |        | 18     |        | 4              |        | 1,555  |        |
| Contract                     | 102    |             | 114    |        | 117    |        | 126            |        | 125    |        |
| Female                       | 29     | 28.4%       | 33     | 28.9%  | 32     | 27.4%  | 34             | 27.0%  | 31     | 24.8%  |
| Male                         | 73     | 20.470      | 81     | 20.970 | 85     | 21.470 | 92             | 21.070 | 94     | 24.070 |
| Other / Missing <sup>1</sup> | 0      |             | 0      |        | 0      |        | 0              |        | 0      |        |
| Merit                        | 1,338  |             | 1,149  |        | 1,154  |        | 1,169          |        | 1,137  |        |
| Female                       | 735    | 54.9%       | 612    | 53.3%  | 606    | 52.5%  | 604            | 51.7%  | 583    | 51.3%  |
| Male                         | 601    | 3-1.070     | 535    | 30.070 | 546    | 32.070 | 563            | 31.770 | 554    | 01.070 |
| Other / Missing <sup>1</sup> | 2      |             | 2      |        | 2      |        | 2              |        | 0      |        |
| Personnel Total              | 6,581  |             | 6,338  |        | 6,505  |        | 6,694          |        | 6,720  |        |
| Female                       | 3,429  | 52.1%       | 3,300  | 52.1%  | 3,419  | 52.6%  | 3,523          | 52.6%  | 3,491  | 51.9%  |
| Male                         | 3,141  | >= <b>3</b> | 3,020  |        | 3,065  |        | 3,164          |        | 3,228  | / •    |
| Other / Missina <sup>1</sup> | 11     |             | 18     |        | 21     |        | 7              |        | 1      |        |