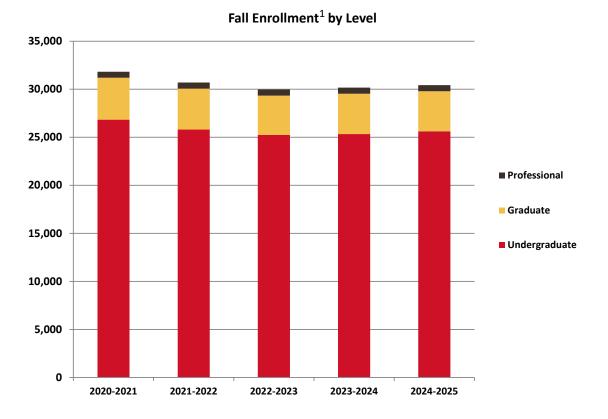

|                     | UNDERGRADUATE |               |               |               | GRADUATE      |               |               |               |               | PROFESSIONAL  |               |               |               |               |               |
|---------------------|---------------|---------------|---------------|---------------|---------------|---------------|---------------|---------------|---------------|---------------|---------------|---------------|---------------|---------------|---------------|
| COLLEGE<br>AND TERM | 2020-<br>2021 | 2021-<br>2022 | 2022-<br>2023 | 2023-<br>2024 | 2024-<br>2025 | 2020-<br>2021 | 2021-<br>2022 | 2022-<br>2023 | 2023-<br>2024 | 2024-<br>2025 | 2020-<br>2021 | 2021-<br>2022 | 2022-<br>2023 | 2023-<br>2024 | 2024-<br>2025 |
| Total University    |               |               |               |               |               |               |               |               |               |               |               |               |               |               |               |
| Summer              | 6,841         | 6,202         | 5,654         | 5,718         | 4,666         | 2,853         | 2,713         | 2,583         | 2,589         | 2,555         | 151           | 159           | 166           | 161           | 154           |
| Fall                | 26,846        | 25,808        | 25,241        | 25,332        | 25,628        | 4,352         | 4,264         | 4,094         | 4,210         | 4,170         | 627           | 636           | 634           | 635           | 634           |
| Spring              | 24,455        | 23,605        | 23,238        | 23,416        |               | 4,265         | 4,122         | 3,991         | 4,105         |               | 621           | 632           | 634           | 631           |               |

## **Enrollment:Term and Level Totals**<sup>1, 2</sup>

Fiscal Year

<sup>1</sup>Beginning Fall 2011, Post Docs are excluded from this graph.

<sup>2</sup> Beginning Fall 2018, Intensive English Orientation Program (IEOP) students are excluded from this graph.