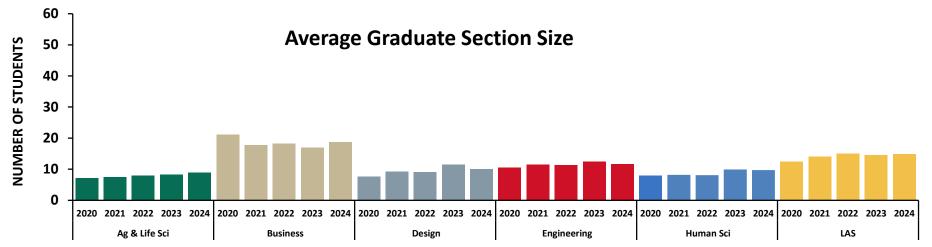

## Average Section<sup>1</sup> Size by College and Course Level

| COLLEGE                       | 2020 | 2021 | 2022 | 2023 | <b>2024</b> <sup>3</sup> |
|-------------------------------|------|------|------|------|--------------------------|
| Agriculture and Life Sciences | 28.9 | 28.5 | 29.0 | 28.6 | 29.6                     |
| Undergraduate                 | 33.8 | 32.4 | 33.1 | 32.7 | 34.0                     |
| Lower Undergraduate           | 41.8 | 42.0 | 44.0 | 42.7 | 42.7                     |
| Upper Undergraduate           | 28.2 | 26.3 | 26.3 | 26.4 | 26.1                     |
| Graduate                      | 7.1  | 7.5  | 7.9  | 8.3  | 8.9                      |
| Business                      | 47.0 | 43.5 | 39.3 | 40.7 | 44.7                     |
| Undergraduate                 | 52.0 | 49.1 | 43.4 | 46.1 | 50.4                     |
| Lower Undergraduate           | 72.1 | 80.0 | 69.3 | 68.5 | 76.3                     |
| Upper Undergraduate           | 46.1 | 42.5 | 38.0 | 41.3 | 45.2                     |
| Graduate                      | 21.1 | 17.8 | 18.2 | 17.0 | 18.7                     |
| Design                        | 23.1 | 25.1 | 26.3 | 29.5 | 27.8                     |
| Undergraduate                 | 28.0 | 29.6 | 30.9 | 34.5 | 32.8                     |
| Lower Undergraduate           | 31.3 | 34.4 | 36.5 | 41.9 | 37.2                     |
| Upper Undergraduate           | 24.3 | 24.6 | 25.0 | 27.5 | 28.3                     |
| Graduate                      | 7.7  | 9.2  | 9.1  | 11.5 | 10.0                     |
| Engineering                   | 30.3 | 30.7 | 29.6 | 30.6 | 29.3                     |
| Undergraduate                 | 34.9 | 35.2 | 34.0 | 35.4 | 32.9                     |
| Lower Undergraduate           | 37.9 | 37.4 | 38.2 | 39.2 | 37.3                     |
| Upper Undergraduate           | 33.0 | 33.7 | 31.0 | 32.2 | 29.9                     |
| Graduate                      | 10.6 | 11.5 | 11.3 | 12.5 | 11.7                     |
| Human Sciences                | 29.2 | 29.4 | 29.4 | 31.5 | 31.2                     |
| Undergraduate                 | 35.0 | 34.9 | 34.6 | 36.6 | 36.3                     |
| Lower Undergraduate           | 40.4 | 40.5 | 40.7 | 44.0 | 43.9                     |
| Upper Undergraduate           | 30.0 | 29.6 | 29.1 | 29.8 | 29.6                     |
| Graduate                      | 7.9  | 8.2  | 8.1  | 9.9  | 9.7                      |
| Liberal Arts and Sciences     | 34.2 | 34.6 | 35.8 | 36.4 | 35.9                     |
| Undergraduate                 | 36.2 | 36.7 | 37.6 | 38.3 | 37.8                     |
| Lower Undergraduate           | 40.3 | 41.1 | 42.5 | 42.5 | 40.9                     |
| Upper Undergraduate           | 27.7 | 27.6 | 27.2 | 28.9 | 30.5                     |
| Graduate                      | 12.4 | 14.0 | 15.1 | 14.6 | 14.9                     |
| Total <sup>2</sup>            | 32.7 | 33.2 | 33.5 | 34.5 | 33.8                     |
| Undergraduate                 | 36.5 | 36.8 | 37.0 | 38.1 | 37.2                     |
| Lower Undergraduate           | 41.0 | 42.3 | 43.5 | 44.2 | 42.4                     |
| Upper Undergraduate           | 31.0 | 30.4 | 29.3 | 30.6 | 30.7                     |
| Graduate                      | 10.5 | 11.4 | 11.6 | 12.6 | 12.5                     |

<sup>1</sup> Section size is based on sections taught as lecture, discussion, laboratory, combination, and studio. College of Veterinary Medicine Professional courses were excluded from all calculations.