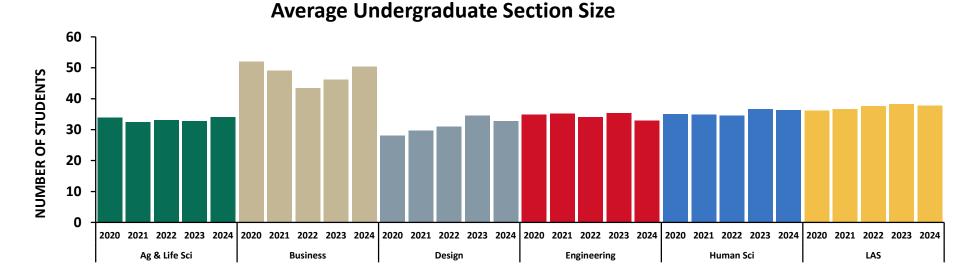

## Average Section<sup>1</sup> Size by College and Course Level

| COLLEGE                       | 2020 | 2021 | 2022 | 2023 | <b>2024</b> <sup>3</sup> |
|-------------------------------|------|------|------|------|--------------------------|
| Agriculture and Life Sciences | 28.9 | 28.5 | 29.0 | 28.6 | 29.6                     |
| Undergraduate                 | 33.8 | 32.4 | 33.1 | 32.7 | 34.0                     |
| Lower Undergraduate           | 41.8 | 42.0 | 44.0 | 42.7 | 42.7                     |
| Upper Undergraduate           | 28.2 | 26.3 | 26.3 | 26.4 | 26.1                     |
| Graduate                      | 7.1  | 7.5  | 7.9  | 8.3  | 8.9                      |
| Business                      | 47.0 | 43.5 | 39.3 | 40.7 | 44.7                     |
| Undergraduate                 | 52.0 | 49.1 | 43.4 | 46.1 | 50.4                     |
| Lower Undergraduate           | 72.1 | 80.0 | 69.3 | 68.5 | 76.3                     |
| Upper Undergraduate           | 46.1 | 42.5 | 38.0 | 41.3 | 45.2                     |
| Graduate                      | 21.1 | 17.8 | 18.2 | 17.0 | 18.7                     |
| Design                        | 23.1 | 25.1 | 26.3 | 29.5 | 27.8                     |
| Undergraduate                 | 28.0 | 29.6 | 30.9 | 34.5 | 32.8                     |
| Lower Undergraduate           | 31.3 | 34.4 | 36.5 | 41.9 | 37.2                     |
| Upper Undergraduate           | 24.3 | 24.6 | 25.0 | 27.5 | 28.3                     |
| Graduate                      | 7.7  | 9.2  | 9.1  | 11.5 | 10.0                     |
| Engineering                   | 30.3 | 30.7 | 29.6 | 30.6 | 29.3                     |
| Undergraduate                 | 34.9 | 35.2 | 34.0 | 35.4 | 32.9                     |
| Lower Undergraduate           | 37.9 | 37.4 | 38.2 | 39.2 | 37.3                     |
| Upper Undergraduate           | 33.0 | 33.7 | 31.0 | 32.2 | 29.9                     |
| Graduate                      | 10.6 | 11.5 | 11.3 | 12.5 | 11.7                     |
| Human Sciences                | 29.2 | 29.4 | 29.4 | 31.5 | 31.2                     |
| Undergraduate                 | 35.0 | 34.9 | 34.6 | 36.6 | 36.3                     |
| Lower Undergraduate           | 40.4 | 40.5 | 40.7 | 44.0 | 43.9                     |
| Upper Undergraduate           | 30.0 | 29.6 | 29.1 | 29.8 | 29.6                     |
| Graduate                      | 7.9  | 8.2  | 8.1  | 9.9  | 9.7                      |
| Liberal Arts and Sciences     | 34.2 | 34.6 | 35.8 | 36.4 | 35.9                     |
| Undergraduate                 | 36.2 | 36.7 | 37.6 | 38.3 | 37.8                     |
| Lower Undergraduate           | 40.3 | 41.1 | 42.5 | 42.5 | 40.9                     |
| Upper Undergraduate           | 27.7 | 27.6 | 27.2 | 28.9 | 30.5                     |
| Graduate                      | 12.4 | 14.0 | 15.1 | 14.6 | 14.9                     |
| Total <sup>2</sup>            | 32.7 | 33.2 | 33.5 | 34.5 | 33.8                     |
| Undergraduate                 | 36.5 | 36.8 | 37.0 | 38.1 | 37.2                     |
| Lower Undergraduate           | 41.0 | 42.3 | 43.5 | 44.2 | 42.4                     |
| Upper Undergraduate           | 31.0 | 30.4 | 29.3 | 30.6 | 30.7                     |
| Graduate                      | 10.5 | 11.4 | 11.6 | 12.6 | 12.5                     |

<sup>1</sup> Section size is based on sections taught as lecture, discussion, laboratory, combination, and studio. College of Veterinary Medicine Professional courses were excluded from all calculations.