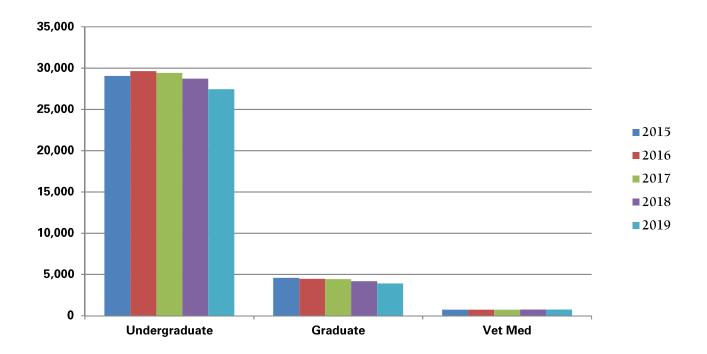

#### **Accreditation**

Institutional and Specialized

INSTITUTION ACCREDITATION

Date of last comprehensive review accreditation letter

Accredited by the Higher Learning Commission, www.hlcommission.org, (800) 621-7440