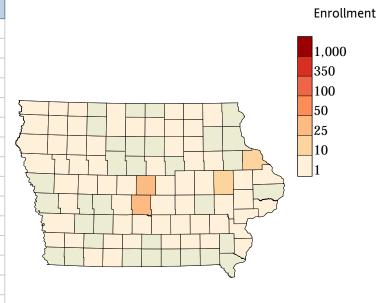

|
| Monroe     | 2          |
| Montgomery | 1          |
| Muscatine  | 1          |
| O'Brien    | 1          |
| Osceola    | 1          |

| County        | Enrollment |
|---------------|------------|
| Plymouth      | 2          |
| Pocahontas    | 1          |
| Polk          | 27         |
| Pottawattamie | 4          |
| Poweshiek     | 2          |
| Ringgold      | 1          |
| Sac           | 5          |
| Scott         | 8          |
| Shelby        | 1          |
| Sioux         | 7          |
| Story         | 29         |
| Tama          | 1          |
| Taylor        | 3          |
| Union         | 1          |
| Wapello       | 3          |
| Warren        | 5          |
| Washington    | 1          |
| Winneshiek    | 3          |
| Woodbury      | 4          |



### **Veterinary Medicine Enrollment**

Iowa Resident 225 U.S., Non-Iowa Resident 368 International 6

**Total 599** 

Office of Institutional Research (Source: e-Data warehouse) Last updated: 09/26/2019



### **Enrollment Residency Maps: Veterinary Medicine by State**

Year: 2019 College: All Colleges
Term: Fall Department: All Departments

Major: All Majors Level: Prof

| State       | Enrollment |
|-------------|------------|
| Arizona     | 6          |
| California  | 19         |
| Colorado    | 3          |
| Connecticut | 10         |
| Delaware    | 1          |
| Florida     | 10         |
| Georgia     | 4          |
| Hawaii      | 4          |
| Idaho       | 1          |
| Illinois    | 16         |
| Indiana     | 10         |
| Iowa        | 225        |
| Kansas      |