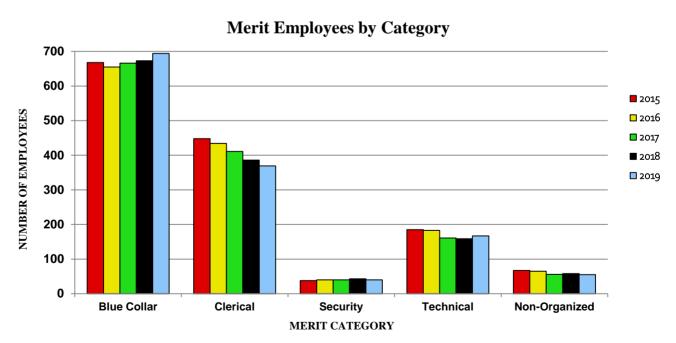

#### **Accreditation**

Institutional and Specialized

INSTITUTION ACCREDITATION

Date of last comprehensive review accreditation letter

Accredited by the Higher Learning Commission, www.hlcommission.org, (800) 621-7440