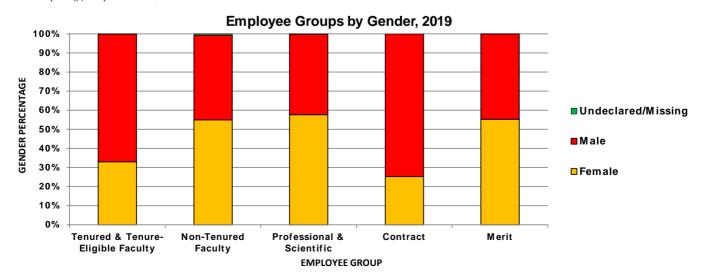

#### **Accreditation**

Institutional and Specialized

INSTITUTION ACCREDITATION

Date of last comprehensive review accreditation letter

Accredited by the Higher Learning Commission, www.hlcommission.org, (800) 621-7440