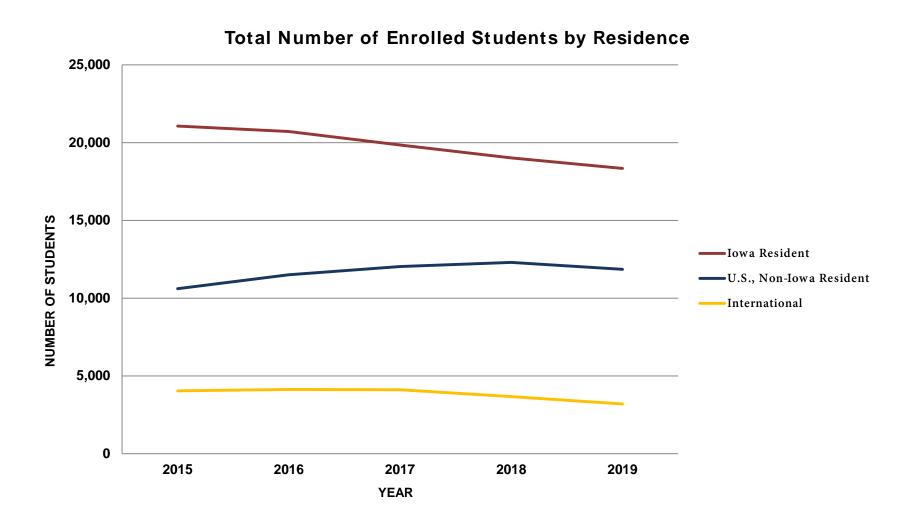

12,299 | 35.1% | 11,852 | 35.5%    |
| International                                      | 4,041  | 11.3% | 4,131        | 11.4% | 4,115      | 11.4% | 3,671  | 10.5% | 3,198  | 9.6%     |

<sup>&</sup>lt;sup>1</sup> Beginning Fall 2018, Intensive English Orientation Program (IEOP) students are excluded from this table.

Office of Institutional Research (Source: e-Data Warehouse) Last Updated: 9/25/2019

<sup>&</sup>lt;sup>2</sup> The Iowa Resident counts include student veterans or other qualified individuals who were changed to Iowa residents due to Choice Act and/or Home Base Iowa Inititative.

<sup>&</sup>lt;sup>3</sup> Beginning in Fall 2011, Graduate and Total exclude Post Docs in this table.

### **Enrollment by Residence**

Fall Semester Headcount and Percent by Level Continued



Office of Institutional Research (Source: Office of the Registrar) Last Updated: 9/25/2019

# **Enrollment: Undergraduate<sup>1</sup> by College and Classification**

Fall Semester

| COLLEGE                       | 2015   | 2016   | 2017   | 2018   | 2019   |
|-------------------------------|--------|--------|--------|--------|--------|
| Agriculture and Life Sciences | 4,612  | 4,657  | 4,603  | 4,397  | 4,169  |
| Freshmen                      | 908    | 873    | 810    | 802    | 721    |
| Sophomores                    | 1,004  | 986    | 957    | 874    | 898    |
| Juniors                       | 1,197  | 1,226  | 1,214  | 1,116  | 1,088  |
| Seniors                       | 1,392  | 1,459  | 1,510  | 1,505  | 1,386  |
| Specials <sup>2</sup>         | 111    | 113    | 112    | 10