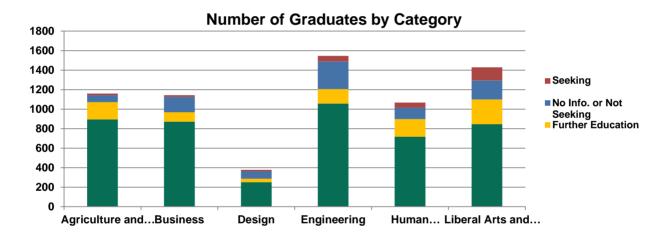

<br>5.3%           | 26<br>2.7% |
| Liberal Arts and Sciences<br>Percent Respondents  | 1,428     | 1,252 | 87.7%  | 845<br>67.5%          | 421<br>49.8%         | 811<br>96.0%   | 254<br>20.3% | 116<br>45.7%           | 1,099<br>89.1%       | 135<br>10.8%         | 18<br>1.4% |
| Total Percent Respondents                         | 6,720     | 5,902 | 87.8%  | 4,636<br>78.5%        | 2,220<br>47.9%       | 4,403<br>95.0% | 891<br>15.1% | 436<br>48.9%           | 5,527<br>94.9%       | 296<br>5.0%          | 79<br>1.3% |

<sup>1</sup> Summary of graduates' first destinations; information from college Career Services offices' follow-up surveys conducted within six months after graduation.

 $<sup>^{\</sup>rm 7}\,\rm Graduates$  responding to survey who were seeking major-related positions.





Office of Institutional Research (Source: College Career Services Offices via Office of the Senior Vice President and Provost)
Last Updated: 12/20/19

<sup>&</sup>lt;sup>2</sup> Graduates responding to survey who had obtained full-time or part-time/temporary positions.

<sup>&</sup>lt;sup>3</sup> Some non-lowa employment locations may be for initial training but position assignments to be in lowa.

<sup>&</sup>lt;sup>4</sup> Employed graduates securing professional or major-related employment regardless of location.

<sup>&</sup>lt;sup>5</sup> Graduates responding to survey who were pursuing further education.

<sup>&</sup>lt;sup>6</sup> Graduates responding to survey who were either employed or pursuing further education (excludes non-respondents and not seeking).

### **Employee Head