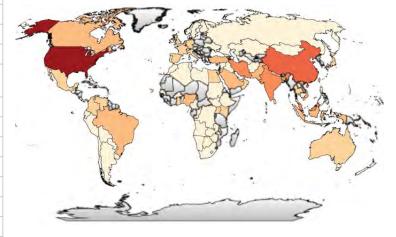

|
| Jordan          | 19         |
| Kazakhstan      | 1          |
| Kenya           | 21         |
| Korea,<br>South | 217        |
| Kuwait          | 34         |
| Latvia          | 1          |
| Lebanon         | 4          |
| Lesotho         | 1          |
| Libya           | 3          |
| Lithuania       | 1          |
| Macedonia       | 1          |
| Malawi          | 2          |
| Malaysia        | 173        |
| Mauritius       | 1          |
| Mexico          | 16         |
| Mongolia        | 1          |
| Montenegro      | 1          |
| Morocco         | 2          |
| Namibia         | 1          |
| Nepal           | 32         |
| Netherlands     | 15         |
| New<br>Zealand  | 3          |
| Nigeria         | 33         |
| Norway          | 4          |





Total Countries: 118 Students: 33,391



# IOWA STATE UNIVERSITY International Enrollment by Country: All Levels

College: All Colleges Department: All Departments Level: All Levels Year: 2019 Term: Fall Major: All Majors

| Country                 | Enrollment |
|-------------------------|------------|
| Oman                    | 11         |
| Pakistan                | 27         |
| Palestinian Territories | 3          |
| Panama                  | 1          |
| Paraguay                | 2          |
| Peru                    | 9          |
| Philippines             | 9          |
| Portugal                | 1          |
| Qatar                   | 1          |
| Republic of the Congo   | 4          |
| Russia                  | 7          |
| Rwanda                  | 7          |