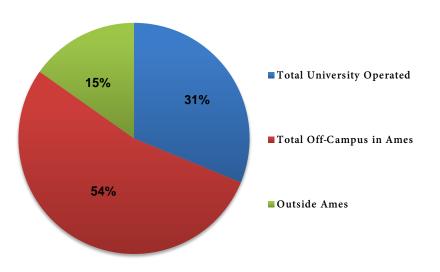

#### **Accreditation**

Institutional and Specialized

INSTITUTION ACCREDITATION

Date of last comprehensive review accreditation letter

Accredited by the Higher Learning Commission, www.hlcommission.org, (800) 621-7440