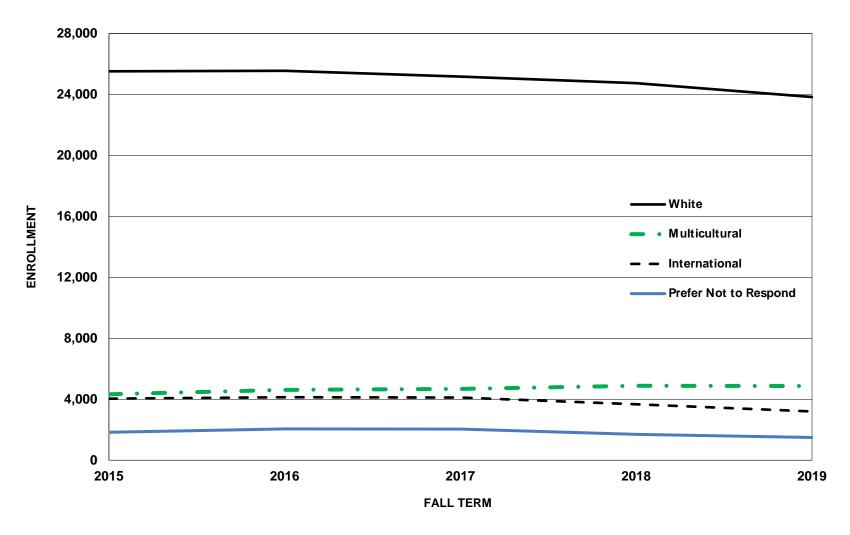

.5% | 3,198  | 9.6%  |
| Prefer Not to Respond                  | 1,831  | 5.0%  | 2,052  | 5.6%  | 2,037  | 5.7%  | 1,698             | 4.9%  | 1,491  | 4.5%  |

<sup>&</sup>lt;sup>1</sup> Race/ethnicity groups include U.S. citizens, immigrants, and refugees only. International includes non-resident alien students regardless of race/ethnicity affiliation.

Office of Institutional Research (Source: e-Data)

<sup>&</sup>lt;sup>2</sup> Beginning Fall 2011, Graduate and Total exclude Post Docs in this table.

<sup>&</sup>lt;sup>3</sup> In previous years, the Prefer not to Respond category was included in the White count.

<sup>&</sup>lt;sup>4</sup> Beginning Fall 2018, Intensive English Orientation Program (IEOP) students are excluded from

### **Enrollment by Race/Ethnicity: All Students**



Office of Institutional Research (Source: e-Data) Last Updated: 09/18/2019

### **Enrollment by Residence**

Fall Semester Headcount and Percent by Level

|                                                    | 201    | 5     | <b>201</b> 0 | 6     | <b>201</b> | 7     | 2018   | 3     | 2019   | <b>э</b> |
|----------------------------------------------------|--------|-------|--------------|-------|------------|-------|--------|-------|--------|----------|
| LEVEL AND RESIDENCE                                | NUMBER | %     | NUMBER       | %     | NUMBER     | %     | NUMBER | %     | NUMBER | %        |
| New Freshmen <sup>1</sup>                          | 6,231  |       | 6,325        |       | 5,944      |       | 6,047  |       | 5,597  |          |
| Iowa Resident <sup>2</sup>