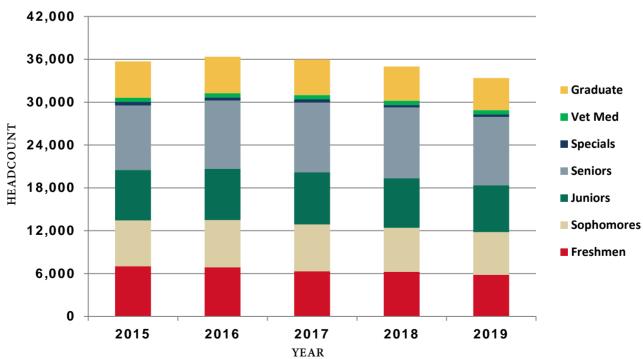

#### **Accreditation**

Institutional and Specialized

INSTITUTION ACCREDITATION

Date of last comprehensive review accreditation letter

Accredited by the Higher Learning Commission, www.hlcommission.org, (800) 621-7440