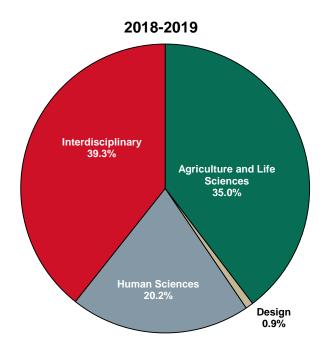

,426     | 9,745     | 1,187                         | 0         |
| Design                              | 14,879      | 12,508    | 8,852     | 37,134                        | 4,345     |
| Engineering                         | 2,837       | 3,499     | 14,910    | 0                             | 0         |
| Human Sciences                      | 87,490      | 74,428    | 96,159    | 96,134                        | 100,485   |
| Liberal Arts and Sciences           | 670         | 230       | 1,706     | 0                             | 0         |
| Interdisciplinary <sup>2</sup>      | 102,888     | 105,131   | 98,410    | 206,898                       | 196,043   |
| Total                               | 391,114     | 381,551   | 453,144   | 525,236                       | 498,555   |



# ADDITIONAL RESOURCES: Extension and Outreach

Office of Institutional Research (Source: Office of Vice President for Extension and Outreach)
Last Updated: 12/19/2019

<sup>&</sup>lt;sup>1</sup> In Fiscal Year 2017-2018, Extension and Outreach redefined categorization of programs to align with the college where the curriculum originated.

<sup>&</sup>lt;sup>2</sup> Interdisciplinary includes 4-H youth registrations that were categorized as Liberal Arts and Sciences prior to 2011-2012.

### Degree Programs by College

Academic Year 2019-2020

The university is organized into eight colleges, including the Graduate College. There are a total of more than 100 Bachelors degree programs, one Professional degree (Doctor of Veterinary Medicine), over 100 Masters programs, and over 80 Ph.D. prog