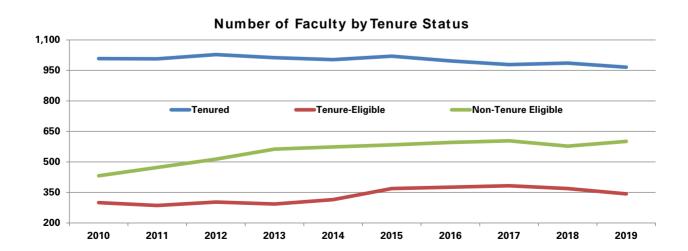

#### **Accreditation**

Institutional and Specialized

INSTITUTION ACCREDITATION

Date of last comprehensive review accreditation letter

Accredited by the Higher Learning Commission, www.hlcommission.org, (800) 621-7440