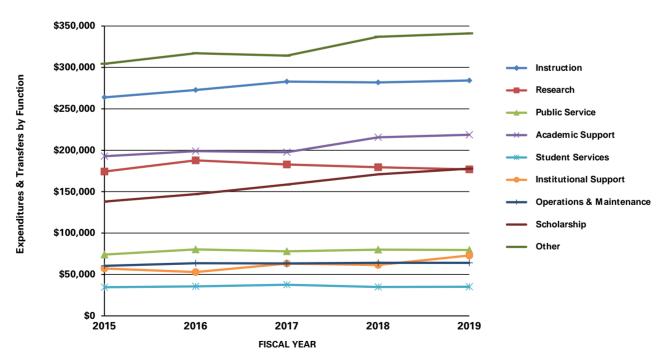

#### **Accreditation**

Institutional and Specialized

INSTITUTION ACCREDITATION

Date of last comprehensive review accreditation letter

Accredited by the Higher Learning Commission, www.hlcommission.org, (800) 621-7440