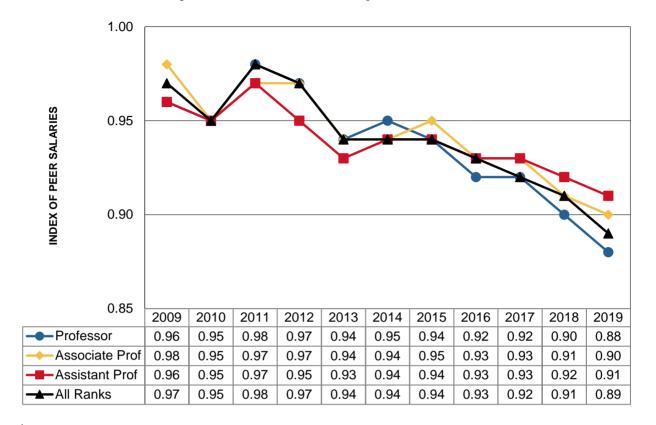

#### **Accreditation**

Institutional and Specialized

INSTITUTION ACCREDITATION

Date of last comprehensive review accreditation letter

Accredited by the Higher Learning Commission, www.hlcommission.org, (800) 621-7440