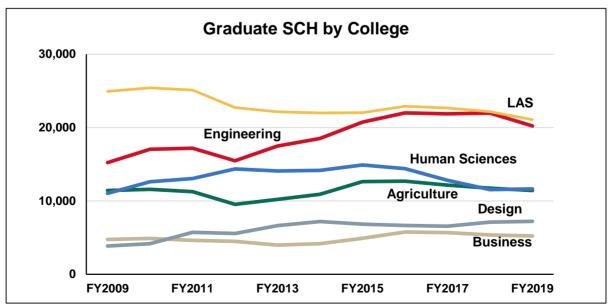

Source: e-Data Warehouse) Last Updated: 2/4/2020

<sup>&</sup>lt;sup>2</sup> All SCH are assigned to departments and colleges using course splits designated by teaching departments.

<sup>&</sup>lt;sup>3</sup> Colleges are organized for all years by the college structure existing on June 30, 2019.

<sup>&</sup>lt;sup>4</sup> Includes Library and interdepartmental courses taught by faculty who are not funded in the colleges.

### Student Credit Hours (SCH) by College and Course Level

Fiscal Year, continued

Total SCH by College Fiscal Year 2018-2019



### **Total Undergraduate SCH**



### **Total Graduate SCH**



Office of Institutional Research (Data Source: e-Data Warehouse) Last Updated: 2/4/2020

### Student Credit Hours (SCH) by College and Course Level

Fiscal Year, continued





Office of Institutional Research (Data Source: e-Data Warehouse) Last Updated: 2/4/2020

# Student Credit Hours (SCH) per Full-Time Equivalent (FTE) Instructor by College<sup>1</sup>

Fall and Spring Semesters

| COLLEGE                                                                                                                   | FALL <sup>3</sup><br>2015 | <b>SPRING</b> <sup>3</sup> <b>2016</b> | FALL <sup>3</sup><br>2016 | SPRING <sup>3</sup> 2017 | FALL <sup>3</sup><br>2017 | SPRING <sup>3</sup><br>2018 | FALL <sup>3</sup><br>2018 | SPRING <sup>3</sup><br>2019 | FALL <sup>3</sup><br>2019 |
|---------------------------------------------------------------------------------------------------------------------------|---------------------------|----------------------------------------