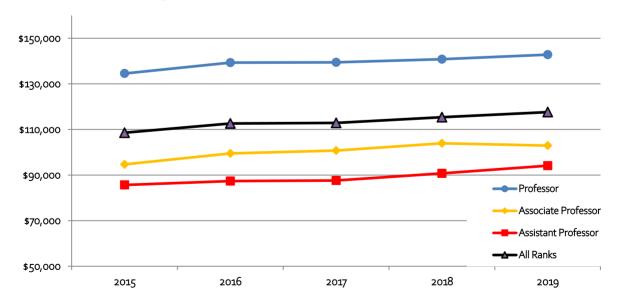

#### **Accreditation**

Institutional and Specialized

INSTITUTION ACCREDITATION

Date of last comprehensive review accreditation letter

Accredited by the Higher Learning Commission, www.hlcommission.org, (800) 621-7440