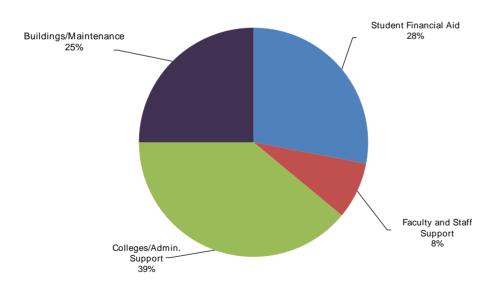

#### **Accreditation**

Institutional and Specialized

INSTITUTION ACCREDITATION

Date of last comprehensive review accreditation letter

Accredited by the Higher Learning Commission, www.hlcommission.org, (800) 621-7440