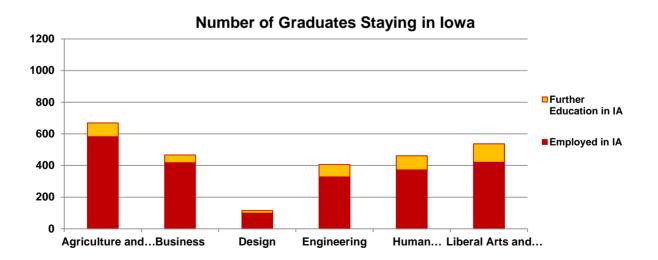

r>5.3%           | 26<br>2.7% |
| Liberal Arts and Sciences<br>Percent Respondents  | 1,428     | 1,252 | 87.7%  | 845<br>67.5%          | 421<br>49.8%         | 811<br>96.0%   | 254<br>20.3% | 116<br>45.7%           | 1,099<br>89.1%       | 135<br>10.8%         | 18<br>1.4% |
| Total Percent Respondents                         | 6,720     | 5,902 | 87.8%  | 4,636<br>78.5%        | 2,220<br>47.9%       | 4,403<br>95.0% | 891<br>15.1% | 436<br>48.9%           | 5,527<br>94.9%       | 296<br>5.0%          | 79<br>1.3% |

<sup>1</sup> Summary of graduates' first destinations; information from college Career Services offices' follow-up surveys conducted within six months after graduation.

 $<sup>^{\</sup>rm 7}\,\rm Graduates$  responding to survey who were seeking major-related positions.





Office of Institutional Research (Source: College Career Services Offices via Office of the Senior Vice President and Provost)
Last Updated: 12/20/19

<sup>&</sup>lt;sup>2</sup> Graduates responding to survey who had obtained full-time or part-time/temporary positions.

<sup>&</sup>lt;sup>3</sup> Some non-lowa employment locations may be for initial training but position assignments to be in lowa.

<sup>&</sup>lt;sup>4</sup> Employed graduates securing professional or major-related employment regardless of location.

<sup>&</sup>lt;sup>5</sup> Graduates responding to survey who were pursuing further education.

<sup>&</sup>lt;sup>6</sup> Graduates responding to survey who were either employed or pursuing further education (excludes non-respondents and not seeking).

### **Employee Headco