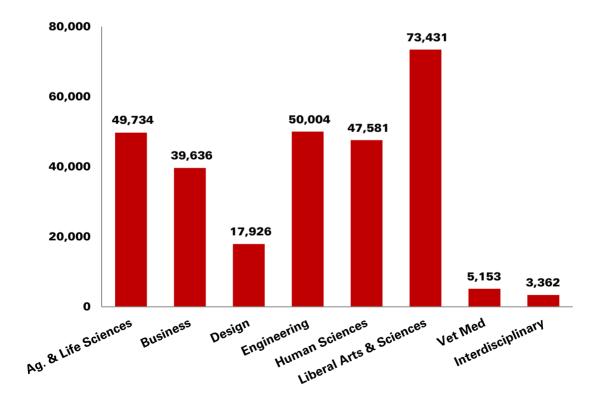

#### **Accreditation**

Institutional and Specialized

INSTITUTION ACCREDITATION

Date of last comprehensive review accreditation letter

Accredited by the Higher Learning Commission, www.hlcommission.org, (800) 621-7440