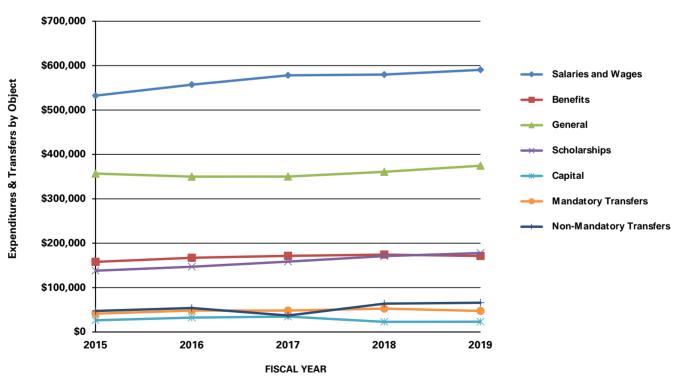

#### **Accreditation**

Institutional and Specialized

INSTITUTION ACCREDITATION

Date of last comprehensive review accreditation letter

Accredited by the Higher Learning Commission, www.hlcommission.org, (800) 621-7440