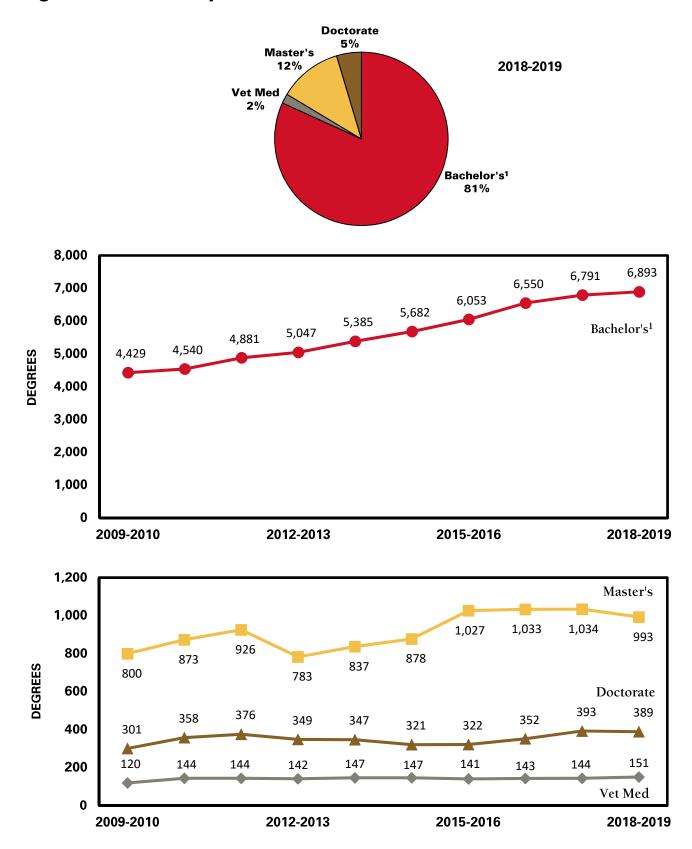

#### **Accreditation**

Institutional and Specialized

INSTITUTION ACCREDITATION

Date of last comprehensive review accreditation letter

Accredited by the Higher Learning Commission, www.hlcommission.org, (800) 621-7440