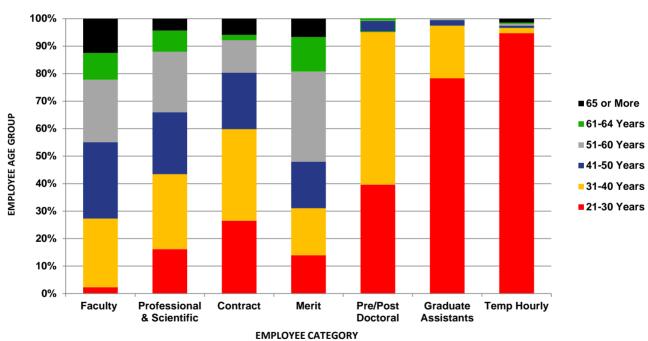

| 2,669  |
| Temp Hourly (Student & Non-student)                       | 4,172         | 4,306          | 89             | 37             | 29             | 21             | 65            | 5                 | 8,724  |
| All Employees                                             | 4,177         | 7,278          | 2,362          | 1,599          | 1,629          | 623            | 536           | 8                 | 18.212 |

<sup>&</sup>lt;sup>1</sup>Beginning 2019, the age-range classification categories shifted slightly to align with the new Workday HCM and Finance Data Source. For reference, the previous Data Source, e-Data Warehouse, age-range categories included: 20-29; 30-39; 40-49; 50-59; 60-69; and 70 or More Years.

### Percent of Employee Category by Age Group, 2019



Office of Institutional Research (Data Source: Workday HCM and Finance) Last Updated 3/5/2020

<sup>&</sup>lt;sup>2</sup>These employees are visiting scientists.

## **Employee: Full-Time and Part-Time**<sup>1</sup>

October Payroll Headcount and Percent

|                                                                            |                 | 2015                  |                 | 16             | 20              | 17                  | 20                      | <b>———2018</b> <sup>2</sup> ——— |                          | 2019           |  |
|----------------------------------------------------------------------------|-----------------|-----------------------|-----------------|----------------|-----------------|---------------------|-------------------------|------------------