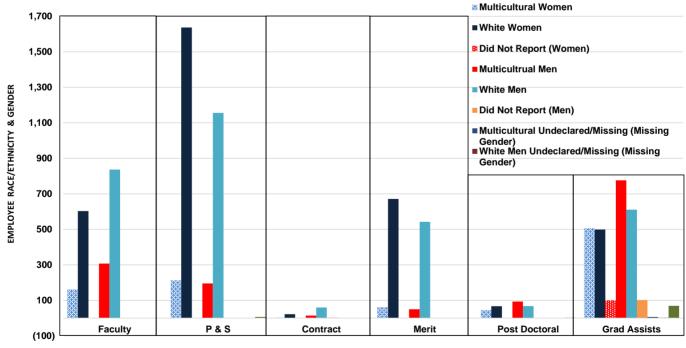

#### **Accreditation**

Institutional and Specialized

INSTITUTION ACCREDITATION

Date of last comprehensive review accreditation letter

Accredited by the Higher Learning Commission, www.hlcommission.org, (800) 621-7440