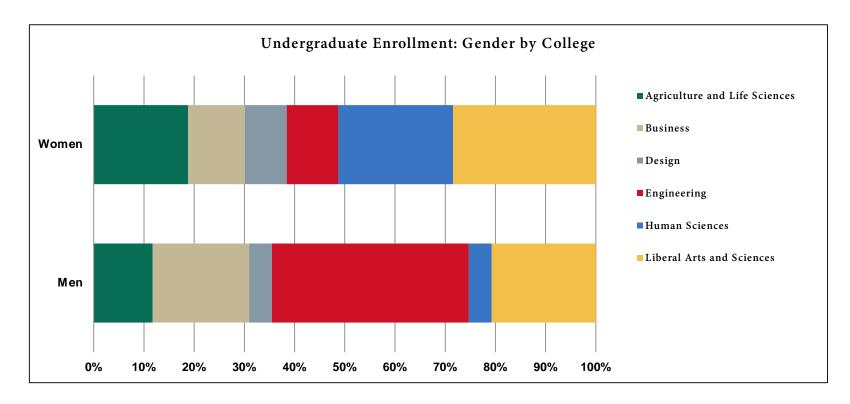

#### **Accreditation**

Institutional and Specialized

INSTITUTION ACCREDITATION

Date of last comprehensive review accreditation letter

Accredited by the Higher Learning Commission, www.hlcommission.org, (800) 621-7440