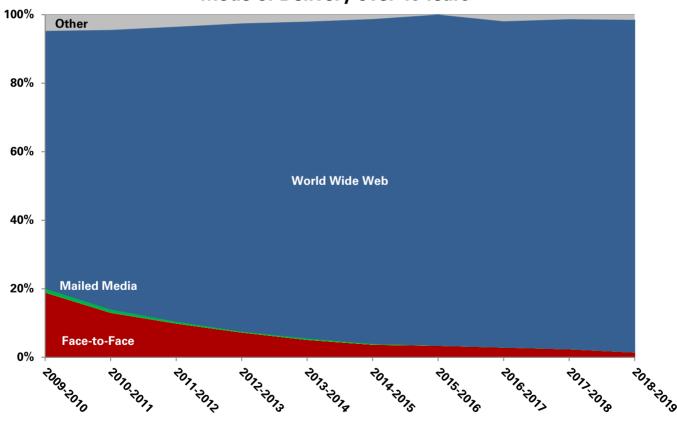

erinary Medicine                      | 15        | 6         | 21        | 7         | 14        |
| Interdisciplinary                        | 2,083     | 5,908     | 4,606     | 5,753     | 5,235     |
| Total                                    | 21,313    | 23,639    | 25,963    | 28,457    | 30,532    |
| Off-Campus Credit Courses: Mode of Deliv | very      |           |           |           |           |
| Face-to-Face                             | 3.7%      | 3.4%      | 3.0%      | 2.4%      | 1.5%      |
| Mailed Media (video/audio/tape, etc.)    | 0.3%      | 0.0%      | 0.0%      | 0.0%      | 0.0%      |
| World Wide Web                           | 94.8%     | 96.6%     | 95.0%     | 96.3%     | 97.0%     |

## **Mode of Delivery over 10 Years**

0.0%

2.0%

1.3%

1.5%

1.3%



### **ADDITIONAL RESOURCES:**

**Online and Distance Learning** 

Office of Institutional Research (Source: Office of the Registrar)

Last Updated: 12/6/19

# **Extension Continuing Education and Professional Development Course Registrations**

| TYPE/COLLEGE                        | 2014-2015   | 2015-2016 | 2016-2017 | <b>2017-2018</b> <sup>1</sup> | 2018-2019 |
|-------------------------------------|-------------|-----------|-----------|-------------------------------|-----------|
| Noncredit Course and Conference Reg | gistrations |           |           |                               |           |
| Agriculture and Life Sciences       | 177,050     | 182,329   | 223,362   | 183,883                       | 197,682   |
| Business                            | 5,300       | 3,426     |