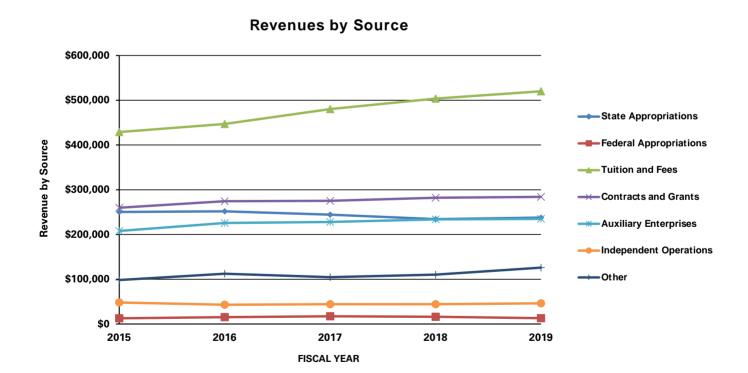

#### **Accreditation**

Institutional and Specialized

INSTITUTION ACCREDITATION

Date of last comprehensive review accreditation letter

Accredited by the Higher Learning Commission, www.hlcommission.org, (800) 621-7440