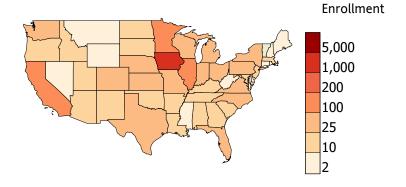

-------------------|------------|
| Pennsylvania                      | 42         |
| Puerto Rico                       | 7          |
| Rhode Island                      | 2          |
| South Carolina                    | 11         |
| South Dakota                      | 20         |
| Tennessee                         | 19         |
| Texas                             | 65         |
| U.S. Citizen in a Foreign Country | 15         |
| Utah                              | 11         |
| Virginia                          | 37         |
| Washington                        | 29         |
| Washington, DC                    | 4          |
| West Virginia                     | 3          |
| Wisconsin                         | 89         |
| Wyoming                           | 4          |





#### **Graduate Enrollment**

Iowa Resident 1,251 U.S., Non-Iowa Resident 1,556 International (Non-U.S.) 1,691

**Total 4,498** 

Office of Institutional Research (Source: e-Data warehouse)

Last updated: 09/27/2019

# IOWA STATE Enrollment Residency Maps: Veterinary Medicine by Iowa County

Year: 2019 College: All Colleges Term: Fall Department: All Departments

Major: All Majors Level: Prof

| County         | Enrollment |
|----------------|------------|
| Benton         | 1          |
| Black<br>Hawk  | 9          |
| Boone          | 1          |
| Bremer         | 2          |
| Buchanan       | 2          |
| Buena<br>Vista | 1          |
| Butler         | 1          |
| Calhoun        | 2          |
| Carroll        | 4          |
| Cedar          | 2          |
| Cerro<br>Gord