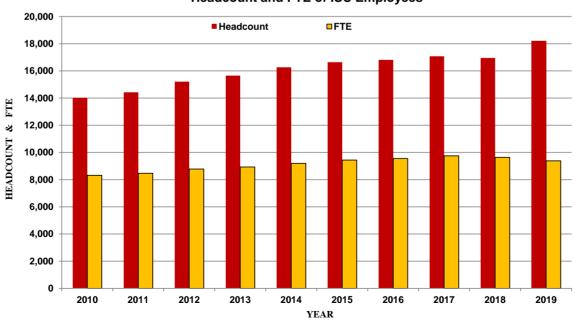

| 1,747                    | 1,529                    |
| All Employees                                             | 8,320 | 8,469 | 8,780 | 8,931 | 9,195 | 9,437 | 9,556 | 9,754 | 9,642                    | 9,385                    |

<sup>&</sup>lt;sup>1</sup>Full-Time Equivilent (FTE) is based on the appointment fraction of each employee; FTE for non-hourly employees is based on annual fractional appointment and is not based on funding source. FTE for hourly employees is based on the pay periods, Sept. 16-30 and Oct. 1-15; hours worked for both pay periods are summed and divided by the total hours in the pay periods.

<sup>&</sup>lt;sup>6</sup> For 2019, Student Hourly headcount includes all Student Hourly employees and not just those who were paid in October as in previous years.





Office of Institutional Research Last Updated 3/2/2020

<sup>&</sup>lt;sup>2</sup> These employees are visiting scientists.

 $<sup>^{\</sup>rm 3}$  The Contract classification includes special appointments governed by contract.

<sup>&</sup>lt;sup>4</sup> For all reporting years prior to 2019, data matched the e-Data Warehouse values.

<sup>&</sup>lt;sup>5</sup> Beginning in 2019, FTE is based on the fraction of each person's annual appointment in their primary department for which they are receiving the most funding. Additionally, these numbers reflect each employee's status as of October 31st. Data now reflects Workday HCM and Finance values.

# Employee Headcount and FTE<sup>1</sup> by College<sup>2, 3</sup>

October Payroll

|                                        | 2016  |