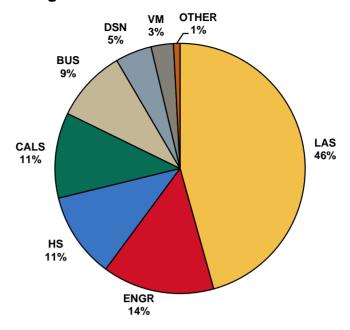

#### **Accreditation**

Institutional and Specialized

INSTITUTION ACCREDITATION

Date of last comprehensive review accreditation letter

Accredited by the Higher Learning Commission, www.hlcommission.org, (800) 621-7440