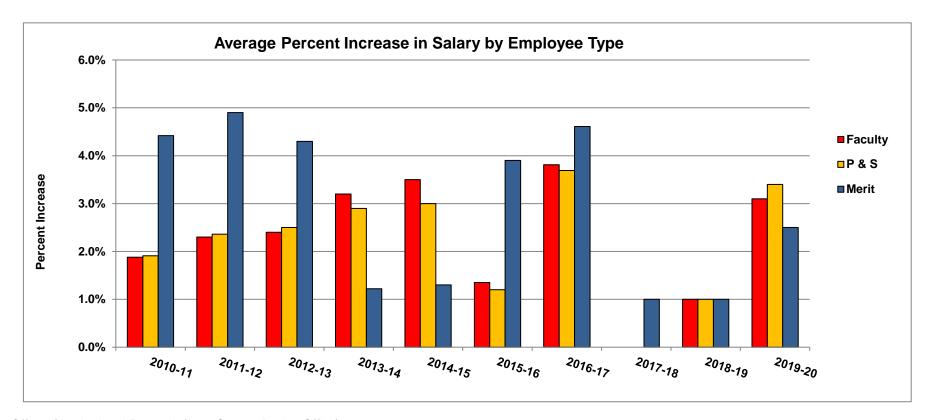

#### **Accreditation**

Institutional and Specialized

INSTITUTION ACCREDITATION

Date of last comprehensive review accreditation letter

Accredited by the Higher Learning Commission, www.hlcommission.org, (800) 621-7440