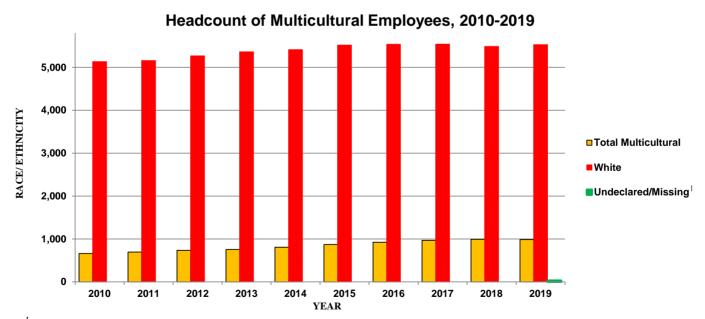

#### **Accreditation**

Institutional and Specialized

INSTITUTION ACCREDITATION

Date of last comprehensive review accreditation letter

Accredited by the Higher Learning Commission, www.hlcommission.org, (800) 621-7440