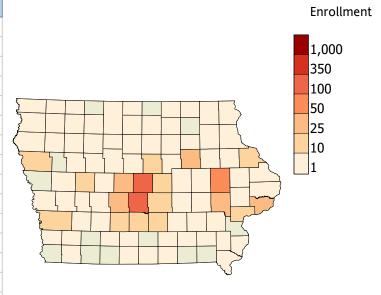

eola    | 1          |

| County        | Enrollment |
|---------------|------------|
| Page          | 1          |
| Palo Alto     | 3          |
| Plymouth      | 4          |
| Pocahontas    | 2          |
| Polk          | 332        |
| Pottawattamie | 12         |
| Poweshiek     | 2          |
| Sac           | 5          |
| Scott         | 33         |
| Shelby        | 4          |
| Sioux         | 6          |
| Story         | 301        |
| Tama          | 5          |
| Union         | 4          |
| Wapello       | 2          |
| Warren        | 14         |
| Washington    | 6          |
| Wayne         | 2          |
| Webster       | 3          |
| Winnebago     | 4          |
| Winneshiek    | 2          |
| Woodbury      | 18         |
| Wright        | 2          |



#### **Graduate Enrollment**

Iowa Resident 1,251 U.S., Non-Iowa Resident 1,556 International (Non-U.S.) 1,691 **Total 4,498** 

Office of Institutional Research (Source: e-Data warehouse)

Last updated: 09/26/2019



### **Enrollment Residency Maps: Graduate by State**

Year: 2019 College: All Colleges
Term: Fall Department: All Departments

Major: All Majors Level: Grad

| State       | Enrollment |
|-------------|------------|
| Alabama     | 15         |
| Alaska      | 1          |
| Arizona     | 22         |
| Arkansas    | 16         |
| California  | 113        |
| Colorado    | 38         |
| Connecticut | 5          |
| Delaware    | 4          |
| Florida     | 31         |
| Georgia     | 23         |
| Guam        | 4          |
| Hawaii      | 2          |
| Idaho       |