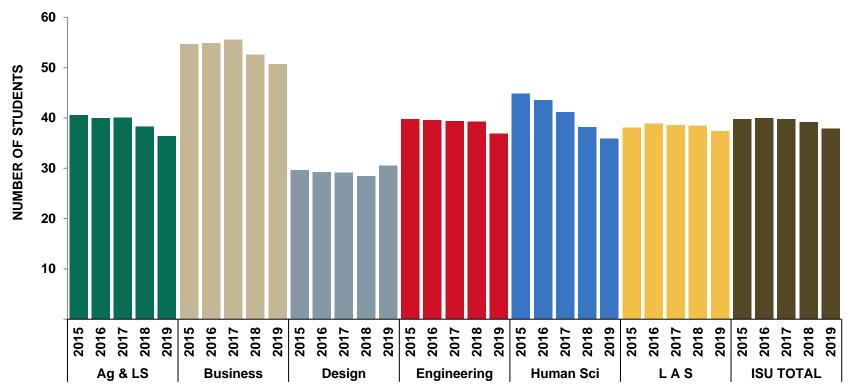

#### **Accreditation**

Institutional and Specialized

INSTITUTION ACCREDITATION

Date of last comprehensive review accreditation letter

Accredited by the Higher Learning Commission, www.hlcommission.org, (800) 621-7440