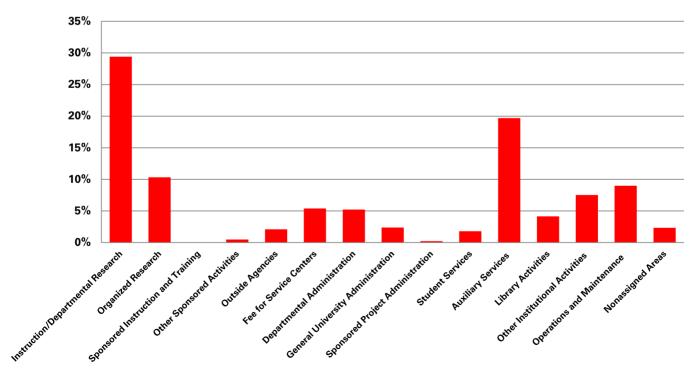

#### **Accreditation**

Institutional and Specialized

INSTITUTION ACCREDITATION

Date of last comprehensive review accreditation letter

Accredited by the Higher Learning Commission, www.hlcommission.org, (800) 621-7440