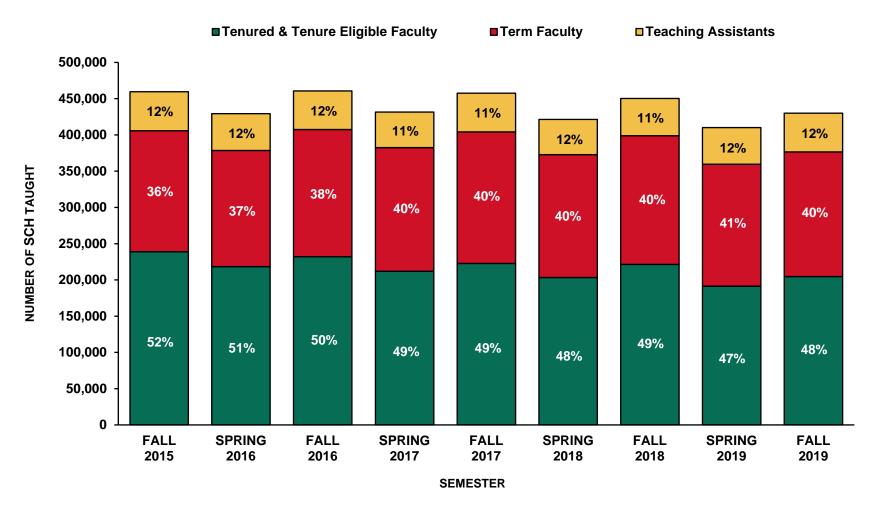

All Colleges FTE and SCH/FTE. FSHN total FTE: Fall 2013=21.82; Spring 2014=22.34, and SCH/FTE: Fall 2013=374; Spring 2014=351.

Beginning FY2014-2015, all data were sourced from the e-Data warehouse, which assigns SCH to departments and colleges using course splits designated by teaching departments. Beginning Fall 2019, FTE data are sourced from Workday.

Interdisciplinary, Library, and Military Sciences SCH and FTE are excluded from the SCH per FTE ratios. "Other" also includes SCH with no associated instructor FTEs and SCH and FTEs not assigned to academic departments (which are excluded from college and All Colleges SCH/FTE ratios as well). The All Colleges ratio also excludes Veterinary Medicine.

### Student Credit Hours (SCH)<sup>1,2</sup> Taught by Faculty and Teaching Assistants



<sup>&</sup>lt;sup>1</sup> Student credit hours (SCH) are calculated by multiplying the course credit by the number of students enrolled in the course. SCH data represent all SCH taught by faculty and teaching assistants.

Office of Institutional Research (Data Source: e-Data Warehouse)

Last Updated: 1/30/2020

<sup>&</sup>lt;sup>2</sup> All SCH are assigned to departments and colleges using course splits designated by teaching departments.

# Undergraduate Section Size<sup>1</sup> Frequency Distribution

Fall Semester

| Number of<br>Students   | dents —Sections— —Sections— —Sections— |       | 2018 ——Sections—— |       | 2019<br>Sections |       |        |       |        |       |
|-------------------------|----------------------------------------|-------|-------------------|-------|-