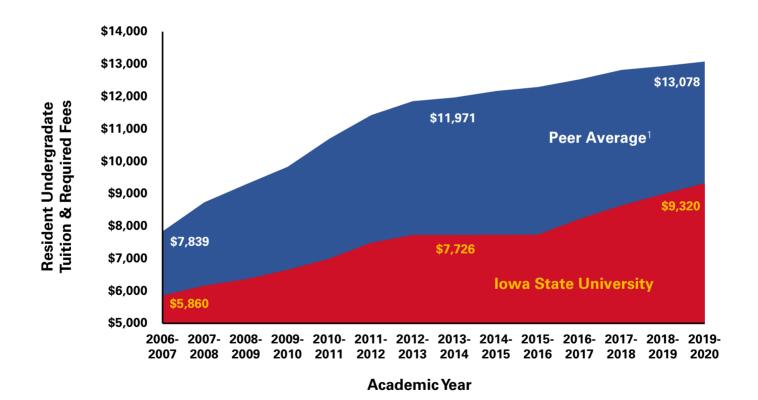

#### **Accreditation**

Institutional and Specialized

INSTITUTION ACCREDITATION

Date of last comprehensive review accreditation letter

Accredited by the Higher Learning Commission, www.hlcommission.org, (800) 621-7440