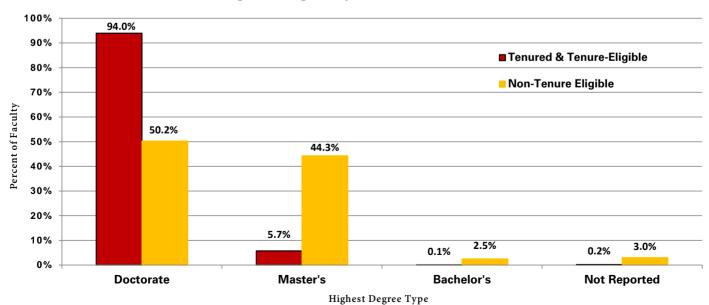

#### **Accreditation**

Institutional and Specialized

INSTITUTION ACCREDITATION

Date of last comprehensive review accreditation letter

Accredited by the Higher Learning Commission, www.hlcommission.org, (800) 621-7440